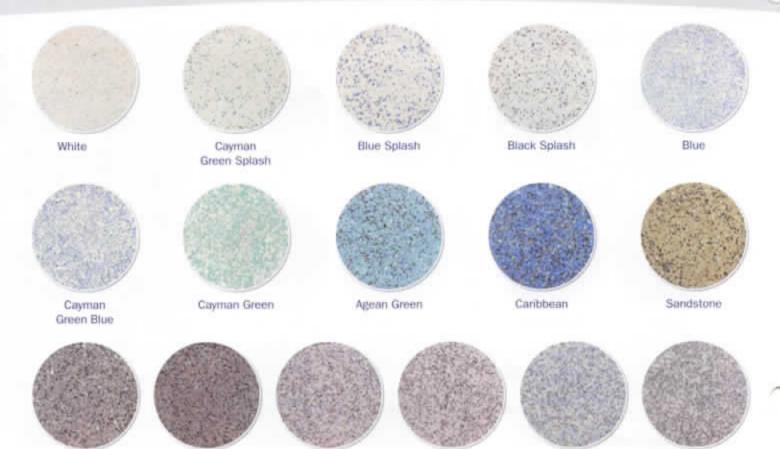

#### Table of Contents

· 2"x 2" Glazed Tites (BX, HM)

|              | + Akron Field (KAK)                      | 48       |
|--------------|------------------------------------------|----------|
|              | - Allure NEW                             | 38       |
|              | Avalon (AVA)                             |          |
|              | Aquarius NEW                             |          |
|              | Arctic NEW                               | 36       |
|              | - Aztec (AZ)                             |          |
|              | - Bahamas (BA)                           | 21       |
|              | Beaches                                  |          |
|              | Bellagio (BEL)                           |          |
|              | Borrego Springs (BGS)                    | 39       |
|              | Botanical (BUE)                          | 40       |
|              | - Cana (CANA)                            | 4        |
|              | Campeche                                 |          |
|              | - Canyon Gems NEW                        |          |
|              | Casabianca (CAS)                         |          |
|              | - Catania (CAT)                          |          |
|              | - Dakota (DK, DKB)                       |          |
|              | Desert Rose (RX)                         |          |
|              | Discovery (DS)                           |          |
| -            | Discovery Field (DSF)                    |          |
| 10           | · Empire (EM)                            |          |
|              | Espana (ESP)                             |          |
| No. of Local | - Gavea Stone NEW DECOS                  |          |
|              | - Harmony (HS)                           |          |
|              | - Himalaya (HLMULTI)                     |          |
|              | - Iberia                                 |          |
|              | - Illusions (IL)                         |          |
| li-mar-il    | - Jerusalem Stone NEW DECO               |          |
|              | - Jules (NPT)                            |          |
| and the last | - Lima (LIM)                             |          |
|              | - Luciana (LC)                           |          |
|              | Marine Field                             |          |
|              | - Mariner (MN)                           |          |
|              | Marmore (MR, MRP)                        |          |
|              | Martinique (MAR)                         |          |
|              | - Mini Koyn (MK/TK) NEW COLORS           | 44       |
|              | Moonbeam (ME, STB)                       |          |
|              | - Nebula (GLTN)                          |          |
|              | North Shores (NSH) NEW                   |          |
|              | - Onsis (OSS) HEW DECOS                  |          |
|              | - Oceania                                |          |
| -            | Oceanscapes (OCN)     Pacific Gems (PGI) |          |
| 11           | - Palm Beach (PAL)                       |          |
|              | - Pebble Stone (PS)                      | 31       |
|              | - Pompeli                                |          |
|              | - Prism (PRI)                            |          |
|              | - Rainforest (RF)                        |          |
|              | - Raku (RU)                              |          |
|              | - Reflections NEW                        |          |
| 111          | Ridgestone (RS, RSP)                     |          |
|              | - Seven Seas (PA)                        |          |
|              | Sierra Mountain (SMS)                    |          |
|              | - Silverstone (SVR) HEW COLOH            | 6        |
| 00           | Simulated Quartzite (SQZ)                |          |
|              |                                          |          |
|              |                                          |          |
|              | W                                        | ww.n     |
|              | To locate a                              | sales ce |
|              |                                          |          |
|              |                                          |          |