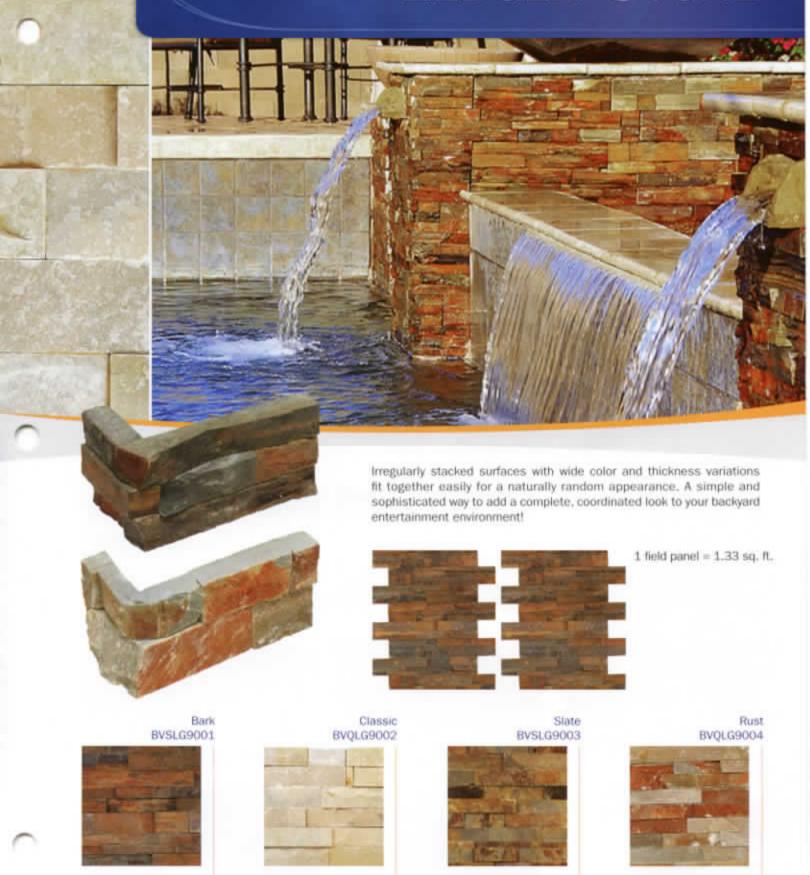

& Pavers



Gold Tumbled Coping & Pavers



Noche Tumbled Coping & Pavers



images enlarged to show detail.

# QUARTZITE &



The Quartzite Tile, Coping and Decking series is a complete and coordinated pool and landscaping line. Select from 2 natural stone mosaic tiles to make a captivating splash at your pool's waterline, surrounded by a stone coping border, and finished off with a matching, mosaic decking stone.

4"x12", 12"x12" Coping, Mosaic Tile & Interlocking Mesh-Mounted Decking



Pinwheel Mosaic 1sht. = 1.0 sq.ft BVQMS9004



Verde 2x2 1sht. = 1.0 sq.ft BVQMS9002



# QUARTZITE DECKING & COPING







# BRICKS & BRICK COPING &





Traditional Bullnose

9" Bullnose



Brick Pavers

#758 Paver



Safety Grip Bullnose

12" Bullnose



12" Bullnose



#712 Paver



# LEDGER STONE



# ARTISTIC PAVERS

Pavers available in:

4" x 8" · 12" x 12"

16" x 16" · 24" x 24"





Corallock Ivory



Corallock Buff



Tumblelock Noche



Shellock Ivory



Shellock Beach



Shellock Buff



Old World Shellock



Shellock Sandstone



Shellock Graystone

# ARTISTIC PAVERS





#### RENOVATION COPING

Installs directly on top of your existing coping or overpour material.



#### PRE-CUT SPA COPING

For a 7° diameter spa



#### ROADLOCK PAVERS

For Vehicular / driveway applications.







Give your pool or spa the naturally beautiful look of a pebble-bottomed stream. An inviting selection of colors and textures allow you to express your unique style. **StoneScapes** combines artistry with durability and comfort to create a perfect finish for any pool or spa.



White



Aqua Cool