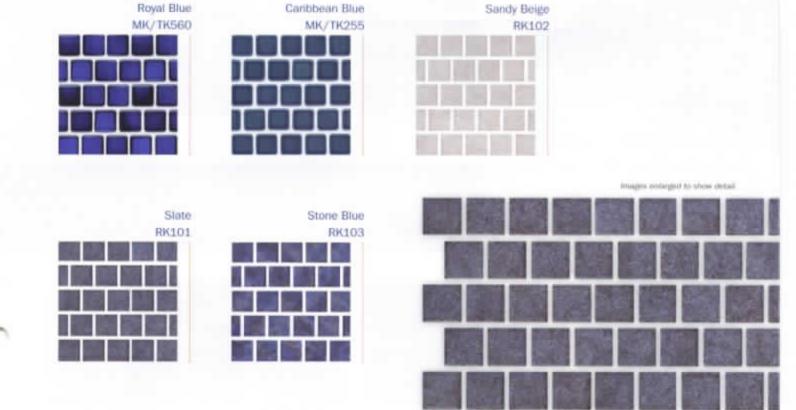

#### Table of Contents

· 2"x 2" Glazed Tites (BX, HM)

|              | + Akron Field (KAK)                      | 48       |
|--------------|------------------------------------------|----------|
|              | - Allure NEW                             | 38       |
|              | Avalon (AVA)                             |          |
|              | Aquarius NEW                             |          |
|              | Arctic NEW                               | 36       |
|              | - Aztec (AZ)                             |          |
|              | - Bahamas (BA)                           | 21       |
|              | Beaches                                  |          |
|              | Bellagio (BEL)                           |          |
|              | Borrego Springs (BGS)                    | 39       |
|              | Botanical (BUE)                          | 40       |
|              | - Cana (CANA)                            | 4        |
|              | Campeche                                 |          |
|              | - Canyon Gems NEW                        |          |
|              | Casabianca (CAS)                         |          |
|              | - Catania (CAT)                          |          |
|              | - Dakota (DK, DKB)                       |          |
|              | Desert Rose (RX)                         |          |
|              | Discovery (DS)                           |          |
| -            | Discovery Field (DSF)                    |          |
| 10           | · Empire (EM)                            |          |
|              | Espana (ESP)                             |          |
| No. of Local | - Gavea Stone NEW DECOS                  |          |
|              | - Harmony (HS)                           |          |
|              | - Himalaya (HLMULTI)                     |          |
|              | - Iberia                                 |          |
|              | - Illusions (IL)                         |          |
| li-mar-il    | - Jerusalem Stone NEW DECO               |          |
|              | - Jules (NPT)                            |          |
| and the last | - Lima (LIM)                             |          |
|              | - Luciana (LC)                           |          |
|              | Marine Field                             |          |
|              | - Mariner (MN)                           |          |
|              | Marmore (MR, MRP)                        |          |
|              | Martinique (MAR)                         |          |
|              | - Mini Koyn (MK/TK) NEW COLORS           | 44       |
|              | Moonbeam (ME, STB)                       |          |
|              | - Nebula (GLTN)                          |          |
|              | North Shores (NSH) NEW                   |          |
|              | - Onsis (OSS) HEW DECOS                  |          |
|              | - Oceania                                |          |
| -            | Oceanscapes (OCN)     Pacific Gems (PGI) |          |
| 11           | - Palm Beach (PAL)                       |          |
|              | - Pebble Stone (PS)                      | 31       |
|              | - Pompeli                                |          |
|              | - Prism (PRI)                            |          |
|              | - Rainforest (RF)                        |          |
|              | - Raku (RU)                              |          |
|              | - Reflections NEW                        |          |
| 111          | Ridgestone (RS, RSP)                     |          |
|              | - Seven Seas (PA)                        |          |
|              | Sierra Mountain (SMS)                    |          |
|              | - Silverstone (SVR) HEW COLOH            | 6        |
| 00           | Simulated Quartzite (SQZ)                |          |
|              |                                          |          |
|              |                                          |          |
|              | W                                        | ww.n     |
|              | To locate a                              | sales ce |
|              |                                          |          |
|              |                                          |          |