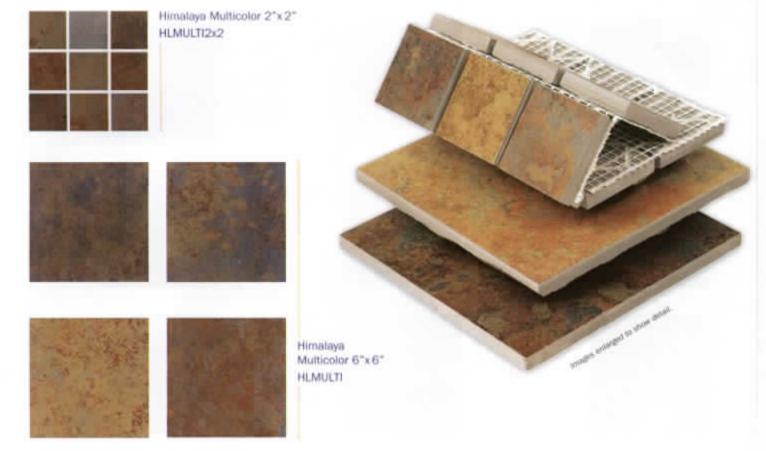

#### Table of Contents

· 2"x 2" Glazed Tites (BX, HM)

|              | + Akron Field (KAK)                      | 48       |
|--------------|------------------------------------------|----------|
|              | - Allure NEW                             | 38       |
|              | Avalon (AVA)                             |          |
|              | Aquarius NEW                             |          |
|              | Arctic NEW                               | 36       |
|              | - Aztec (AZ)                             |          |
|              | - Bahamas (BA)                           | 21       |
|              | Beaches                                  |          |
|              | Bellagio (BEL)                           |          |
|              | Borrego Springs (BGS)                    | 39       |
|              | Botanical (BUE)                          | 40       |
|              | - Cana (CANA)                            | 4        |
|              | Campeche                                 |          |
|              | - Canyon Gems NEW                        |          |
|              | Casabianca (CAS)                         |          |
|              | - Catania (CAT)                          |          |
|              | - Dakota (DK, DKB)                       |          |
|              | Desert Rose (RX)                         |          |
|              | Discovery (DS)                           |          |
| -            | Discovery Field (DSF)                    |          |
| 10           | · Empire (EM)                            |          |
|              | Espana (ESP)                             |          |
| No. of Local | - Gavea Stone NEW DECOS                  |          |
|              | - Harmony (HS)                           |          |
|              | - Himalaya (HLMULTI)                     |          |
|              | - Iberia                                 |          |
|              | - Illusions (IL)                         |          |
| li-mar-il    | - Jerusalem Stone NEW DECO               |          |
|              | - Jules (NPT)                            |          |
| and the last | - Lima (LIM)                             |          |
|              | - Luciana (LC)                           |          |
|              | Marine Field                             |          |
|              | - Mariner (MN)                           |          |
|              | Marmore (MR, MRP)                        |          |
|              | Martinique (MAR)                         |          |
|              | - Mini Koyn (MK/TK) NEW COLORS           | 44       |
|              | Moonbeam (ME, STB)                       |          |
|              | - Nebula (GLTN)                          |          |
|              | North Shores (NSH) NEW                   |          |
|              | - Onsis (OSS) HEW DECOS                  |          |
|              | - Oceania                                |          |
| -            | Oceanscapes (OCN)     Pacific Gems (PGI) |          |
| 11           | - Palm Beach (PAL)                       |          |
|              | - Pebble Stone (PS)                      | 31       |
|              | - Pompeli                                |          |
|              | - Prism (PRI)                            |          |
|              | - Rainforest (RF)                        |          |
|              | - Raku (RU)                              |          |
|              | - Reflections NEW                        |          |
| 111          | Ridgestone (RS, RSP)                     |          |
|              | - Seven Seas (PA)                        |          |
|              | Sierra Mountain (SMS)                    |          |
|              | - Silverstone (SVR) HEW COLOH            | 6        |
| 00           | Simulated Quartzite (SQZ)                |          |
|              |                                          |          |
|              |                                          |          |
|              | W                                        | ww.n     |
|              | To locate a                              | sales ce |
|              |                                          |          |
|              |                                          |          |