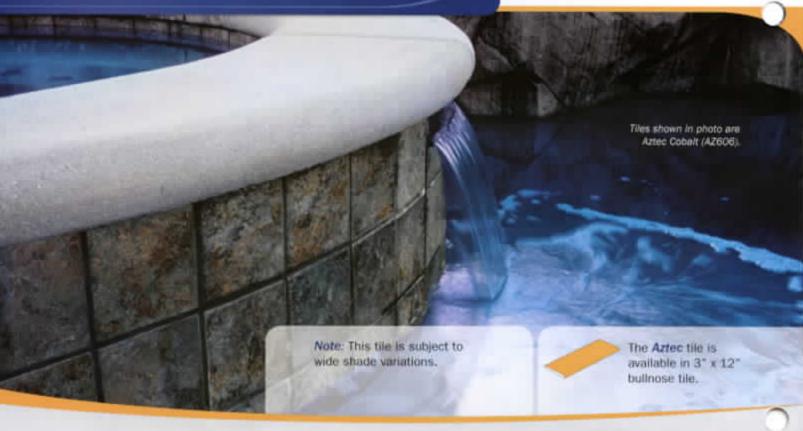

#### Table of Contents

· 2"x 2" Glazed Tites (BX, HM)

|              | + Akron Field (KAK)                      | 48       |
|--------------|------------------------------------------|----------|
|              | - Allure NEW                             | 38       |
|              | Avalon (AVA)                             |          |
|              | Aquarius NEW                             |          |
|              | Arctic NEW                               | 36       |
|              | - Aztec (AZ)                             |          |
|              | - Bahamas (BA)                           | 21       |
|              | Beaches                                  |          |
|              | Bellagio (BEL)                           |          |
|              | Borrego Springs (BGS)                    | 39       |
|              | Botanical (BUE)                          | 40       |
|              | - Cana (CANA)                            | 4        |
|              | Campeche                                 |          |
|              | - Canyon Gems NEW                        |          |
|              | Casabianca (CAS)                         |          |
|              | - Catania (CAT)                          |          |
|              | - Dakota (DK, DKB)                       |          |
|              | Desert Rose (RX)                         |          |
|              | Discovery (DS)                           |          |
| -            | Discovery Field (DSF)                    |          |
| 10           | · Empire (EM)                            |          |
|              | Espana (ESP)                             |          |
| No. of Local | - Gavea Stone NEW DECOS                  |          |
|              | - Harmony (HS)                           |          |
|              | - Himalaya (HLMULTI)                     |          |
|              | - Iberia                                 |          |
|              | - Illusions (IL)                         |          |
| li-mar-il    | - Jerusalem Stone NEW DECO               |          |
|              | - Jules (NPT)                            |          |
| and the last | - Lima (LIM)                             |          |
|              | - Luciana (LC)                           |          |
|              | Marine Field                             |          |
|              | - Mariner (MN)                           |          |
|              | Marmore (MR, MRP)                        |          |
|              | Martinique (MAR)                         |          |
|              | - Mini Koyn (MK/TK) NEW COLORS           | 44       |
|              | Moonbeam (ME, STB)                       |          |
|              | - Nebula (GLTN)                          |          |
|              | North Shores (NSH) NEW                   |          |
|              | - Onsis (OSS) HEW DECOS                  |          |
|              | - Oceania                                |          |
| -            | Oceanscapes (OCN)     Pacific Gems (PGI) |          |
| 11           | - Palm Beach (PAL)                       |          |
|              | - Pebble Stone (PS)                      | 31       |
|              | - Pompeli                                |          |
|              | - Prism (PRI)                            |          |
|              | - Rainforest (RF)                        |          |
|              | - Raku (RU)                              |          |
|              | - Reflections NEW                        |          |
| 111          | Ridgestone (RS, RSP)                     |          |
|              | - Seven Seas (PA)                        |          |
|              | Sierra Mountain (SMS)                    |          |
|              | - Silverstone (SVR) HEW COLOH            | 6        |
| 00           | Simulated Quartzite (SQZ)                |          |
|              |                                          |          |
|              |                                          |          |
|              | W                                        | ww.n     |
|              | To locate a                              | sales ce |
|              |                                          |          |
|              |                                          |          |