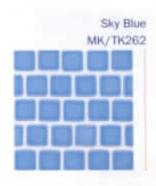

#### Table of Contents

· 2"x 2" Glazed Tites (BX, HM)

|              | + Akron Field (KAK)                      | 48       |
|--------------|------------------------------------------|----------|
|              | - Allure NEW                             | 38       |
|              | Avalon (AVA)                             |          |
|              | Aquarius NEW                             |          |
|              | Arctic NEW                               | 36       |
|              | - Aztec (AZ)                             |          |
|              | - Bahamas (BA)                           | 21       |
|              | Beaches                                  |          |
|              | Bellagio (BEL)                           |          |
|              | Borrego Springs (BGS)                    | 39       |
|              | Botanical (BUE)                          | 40       |
|              | - Cana (CANA)                            | 4        |
|              | Campeche                                 |          |
|              | - Canyon Gems NEW                        |          |
|              | Casabianca (CAS)                         |          |
|              | - Catania (CAT)                          |          |
|              | - Dakota (DK, DKB)                       |          |
|              | Desert Rose (RX)                         |          |
|              | Discovery (DS)                           |          |
| -            | Discovery Field (DSF)                    |          |
| 10           | · Empire (EM)                            |          |
|              | Espana (ESP)                             |          |
| No. of Local | - Gavea Stone NEW DECOS                  |          |
|              | - Harmony (HS)                           |          |
|              | - Himalaya (HLMULTI)                     |          |
|              | - Iberia                                 |          |
|              | - Illusions (IL)                         |          |
| li-mar-il    | - Jerusalem Stone NEW DECO               |          |
|              | - Jules (NPT)                            |          |
| and the last | - Lima (LIM)                             |          |
|              | - Luciana (LC)                           |          |
|              | Marine Field                             |          |
|              | - Mariner (MN)                           |          |
|              | Marmore (MR, MRP)                        |          |
|              | Martinique (MAR)                         |          |
|              | - Mini Koyn (MK/TK) NEW COLORS           | 44       |
|              | Moonbeam (ME, STB)                       |          |
|              | - Nebula (GLTN)                          |          |
|              | North Shores (NSH) NEW                   |          |
|              | - Onsis (OSS) HEW DECOS                  |          |
|              | - Oceania                                |          |
| -            | Oceanscapes (OCN)     Pacific Gems (PGI) |          |
| 11           | - Palm Beach (PAL)                       |          |
|              | - Pebble Stone (PS)                      | 31       |
|              | - Pompeli                                |          |
|              | - Prism (PRI)                            |          |
|              | - Rainforest (RF)                        |          |
|              | - Raku (RU)                              |          |
|              | - Reflections NEW                        |          |
| 111          | Ridgestone (RS, RSP)                     |          |
|              | - Seven Seas (PA)                        |          |
|              | Sierra Mountain (SMS)                    |          |
|              | - Silverstone (SVR) HEW COLOH            | 6        |
| 00           | Simulated Quartzite (SQZ)                |          |
|              |                                          |          |
|              |                                          |          |
|              | W                                        | ww.n     |
|              | To locate a                              | sales ce |
|              |                                          |          |
|              |                                          |          |