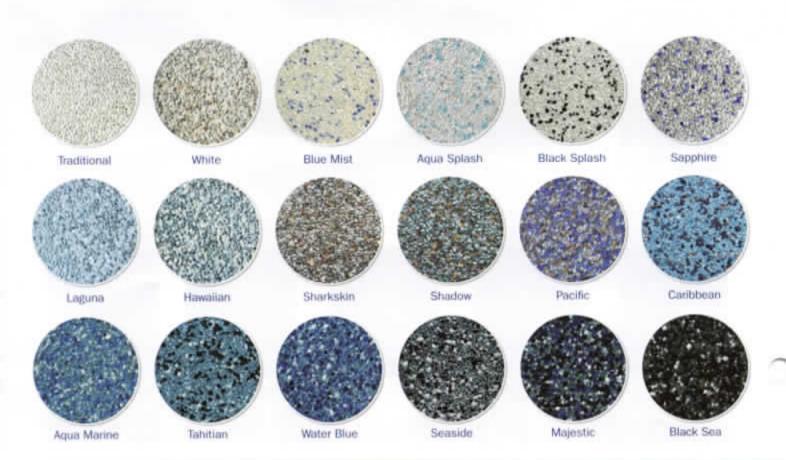

#### Table of Contents

· 2"x 2" Glazed Tites (BX, HM)

|              | + Akron Field (KAK)                      | 48       |
|--------------|------------------------------------------|----------|
|              | - Allure NEW                             | 38       |
|              | Avalon (AVA)                             |          |
|              | Aquarius NEW                             |          |
|              | Arctic NEW                               | 36       |
|              | - Aztec (AZ)                             |          |
|              | - Bahamas (BA)                           | 21       |
|              | Beaches                                  |          |
|              | Bellagio (BEL)                           |          |
|              | Borrego Springs (BGS)                    | 39       |
|              | Botanical (BUE)                          | 40       |
|              | - Cana (CANA)                            | 4        |
|              | Campeche                                 |          |
|              | - Canyon Gems NEW                        |          |
|              | Casabianca (CAS)                         |          |
|              | - Catania (CAT)                          |          |
|              | - Dakota (DK, DKB)                       |          |
|              | Desert Rose (RX)                         |          |
|              | Discovery (DS)                           |          |
| -            | Discovery Field (DSF)                    |          |
| 10           | · Empire (EM)                            |          |
|              | Espana (ESP)                             |          |
| No. of Local | - Gavea Stone NEW DECOS                  |          |
|              | - Harmony (HS)                           |          |
|              | - Himalaya (HLMULTI)                     |          |
|              | - Iberia                                 |          |
|              | - Illusions (IL)                         |          |
| li-mar-il    | - Jerusalem Stone NEW DECO               |          |
|              | - Jules (NPT)                            |          |
| and the last | - Lima (LIM)                             |          |
|              | - Luciana (LC)                           |          |
|              | Marine Field                             |          |
|              | - Mariner (MN)                           |          |
|              | Marmore (MR, MRP)                        |          |
|              | Martinique (MAR)                         |          |
|              | - Mini Koyn (MK/TK) NEW COLORS           | 44       |
|              | Moonbeam (ME, STB)                       |          |
|              | - Nebula (GLTN)                          |          |
|              | North Shores (NSH) NEW                   |          |
|              | - Onsis (OSS) HEW DECOS                  |          |
|              | - Oceania                                |          |
| -            | Oceanscapes (OCN)     Pacific Gems (PGI) |          |
| 11           | - Palm Beach (PAL)                       |          |
|              | - Pebble Stone (PS)                      | 31       |
|              | - Pompeli                                |          |
|              | - Prism (PRI)                            |          |
|              | - Rainforest (RF)                        |          |
|              | - Raku (RU)                              |          |
|              | - Reflections NEW                        |          |
| 111          | Ridgestone (RS, RSP)                     |          |
|              | - Seven Seas (PA)                        |          |
|              | Sierra Mountain (SMS)                    |          |
|              | - Silverstone (SVR) HEW COLOH            | 6        |
| 00           | Simulated Quartzite (SQZ)                |          |
|              |                                          |          |
|              |                                          |          |
|              | W                                        | ww.n     |
|              | To locate a                              | sales ce |
|              |                                          |          |
|              |                                          |          |