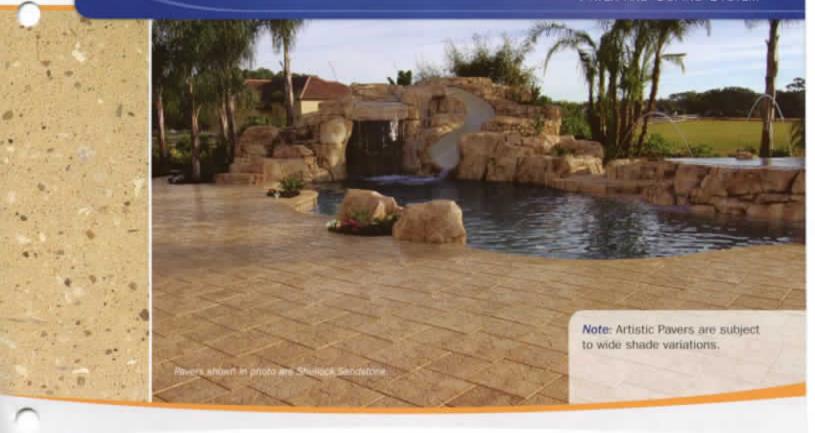

ptivating splash at your pool's waterline, surrounded by a stone coping border, and finished off with a matching, mosaic decking stone.

4"x12", 12"x12" Coping, Mosaic Tile & Interlocking Mesh-Mounted Decking



Pinwheel Mosaic 1sht. = 1.0 sq.ft BVQMS9004



Verde 2x2 1sht. = 1.0 sq.ft BVQMS9002



# QUARTZITE DECKING & COPING







# BRICKS & BRICK COPING &





Traditional Bullnose

9" Bullnose



Brick Pavers

#758 Paver



Safety Grip Bullnose

12" Bullnose



12" Bullnose



#712 Paver



# LEDGER STONE



# ARTISTIC PAVERS

Pavers available in:

4" x 8" · 12" x 12"

16" x 16" · 24" x 24"





Corallock Ivory



Corallock Buff



Tumblelock Noche



Shellock Ivory



Shellock Beach



Shellock Buff



Old World Shellock



Shellock Sandstone



Shellock Graystone

# ARTISTIC PAVERS





#### RENOVATION COPING

Installs directly on top of your existing coping or overpour material.



#### PRE-CUT SPA COPING

For a 7° diameter spa



#### ROADLOCK PAVERS

For Vehicular / driveway applications.







Give your pool or spa the naturally beautiful look of a pebble-bottomed stream. An inviting selection of colors and textures allow you to express your unique style. **StoneScapes** combines artistry with durability and comfort to create a perfect finish for any pool or spa.



White



Aqua Cool



Salt & Pepper



Sand



Caribbean Blue



French Gray



Jade



Irish Mist



Emerald



Tropics Ellue







Mauve



Aqua White



Aqua Blue



Tahoe Blue



Midnight Blue



Black



Note: All simulated water colors are approximated. Many elements can create shifts in the fi