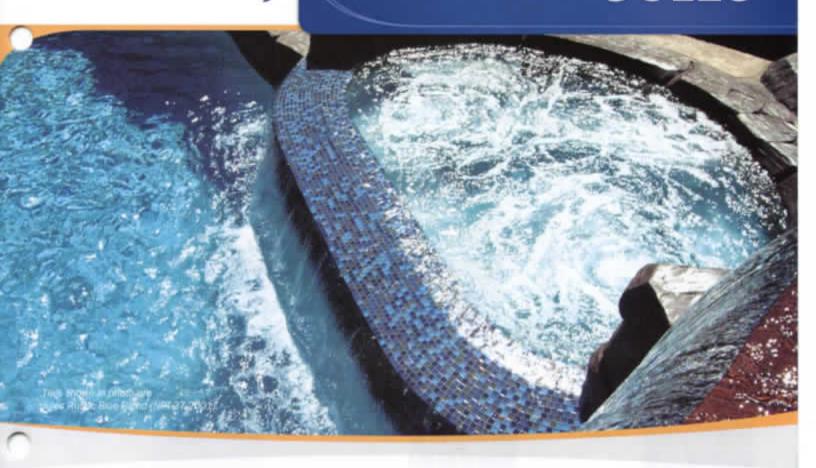

#### Table of Contents

· 2"x 2" Glazed Tites (BX, HM)

|              | + Akron Field (KAK)                      | 48       |
|--------------|------------------------------------------|----------|
|              | - Allure NEW                             | 38       |
|              | Avalon (AVA)                             |          |
|              | Aquarius NEW                             |          |
|              | Arctic NEW                               | 36       |
|              | - Aztec (AZ)                             |          |
|              | - Bahamas (BA)                           | 21       |
|              | Beaches                                  |          |
|              | Bellagio (BEL)                           |          |
|              | Borrego Springs (BGS)                    | 39       |
|              | Botanical (BUE)                          | 40       |
|              | - Cana (CANA)                            | 4        |
|              | Campeche                                 |          |
|              | - Canyon Gems NEW                        |          |
|              | Casabianca (CAS)                         |          |
|              | - Catania (CAT)                          |          |
|              | - Dakota (DK, DKB)                       |          |
|              | Desert Rose (RX)                         |          |
|              | Discovery (DS)                           |          |
| -            | Discovery Field (DSF)                    |          |
| 10           | · Empire (EM)                            |          |
|              | Espana (ESP)                             |          |
| No. of Local | - Gavea Stone NEW DECOS                  |          |
|              | - Harmony (HS)                           |          |
|              | - Himalaya (HLMULTI)                     |          |
|              | - Iberia                                 |          |
|              | - Illusions (IL)                         |          |
| li-mar-il    | - Jerusalem Stone NEW DECO               |          |
|              | - Jules (NPT)                            |          |
| and the last | - Lima (LIM)                             |          |
|              | - Luciana (LC)                           |          |
|              | Marine Field                             |          |
|              | - Mariner (MN)                           |          |
|              | Marmore (MR, MRP)                        |          |
|              | Martinique (MAR)                         |          |
|              | - Mini Koyn (MK/TK) NEW COLORS           | 44       |
|              | Moonbeam (ME, STB)                       |          |
|              | - Nebula (GLTN)                          |          |
|              | North Shores (NSH) NEW                   |          |
|              | - Onsis (OSS) HEW DECOS                  |          |
|              | - Oceania                                |          |
| -            | Oceanscapes (OCN)     Pacific Gems (PGI) |          |
| 11           | - Palm Beach (PAL)                       |          |
|              | - Pebble Stone (PS)                      | 31       |
|              | - Pompeli                                |          |
|              | - Prism (PRI)                            |          |
|              | - Rainforest (RF)                        |          |
|              | - Raku (RU)                              |          |
|              | - Reflections NEW                        |          |
| 111          | Ridgestone (RS, RSP)                     |          |
|              | - Seven Seas (PA)                        |          |
|              | Sierra Mountain (SMS)                    |          |
|              | - Silverstone (SVR) HEW COLOH            | 6        |
| 00           | Simulated Quartzite (SQZ)                |          |
|              |                                          |          |
|              |                                          |          |
|              | W                                        | ww.n     |
|              | To locate a                              | sales ce |
|              |                                          |          |
|              |                                          |          |