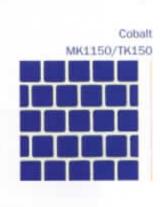

#### Table of Contents

· 2"x 2" Glazed Tites (BX, HM)

|              | + Akron Field (KAK)                      | 48       |
|--------------|------------------------------------------|----------|
|              | - Allure NEW                             | 38       |
|              | Avalon (AVA)                             |          |
|              | Aquarius NEW                             |          |
|              | Arctic NEW                               | 36       |
|              | - Aztec (AZ)                             |          |
|              | - Bahamas (BA)                           | 21       |
|              | Beaches                                  |          |
|              | Bellagio (BEL)                           |          |
|              | Borrego Springs (BGS)                    | 39       |
|              | Botanical (BUE)                          | 40       |
|              | - Cana (CANA)                            | 4        |
|              | Campeche                                 |          |
|              | - Canyon Gems NEW                        |          |
|              | Casabianca (CAS)                         |          |
|              | - Catania (CAT)                          |          |
|              | - Dakota (DK, DKB)                       |          |
|              | Desert Rose (RX)                         |          |
|              | Discovery (DS)                           |          |
| -            | Discovery Field (DSF)                    |          |
| 10           | · Empire (EM)                            |          |
|              | Espana (ESP)                             |          |
| No. of Local | - Gavea Stone NEW DECOS                  |          |
|              | - Harmony (HS)                           |          |
|              | - Himalaya (HLMULTI)                     |          |
|              | - Iberia                                 |          |
|              | - Illusions (IL)                         |          |
| li-mar-il    | - Jerusalem Stone NEW DECO               |          |
|              | - Jules (NPT)                            |          |
| and the last | - Lima (LIM)                             |          |
|              | - Luciana (LC)                           |          |
|              | Marine Field                             |          |
|              | - Mariner (MN)                           |          |
|              | Marmore (MR, MRP)                        |          |
|              | Martinique (MAR)                         |          |
|              | - Mini Koyn (MK/TK) NEW COLORS           | 44       |
|              | Moonbeam (ME, STB)                       |          |
|              | - Nebula (GLTN)                          |          |
|              | North Shores (NSH) NEW                   |          |
|              | - Onsis (OSS) HEW DECOS                  |          |
|              | - Oceania                                |          |
| -            | Oceanscapes (OCN)     Pacific Gems (PGI) |          |
| 11           | - Palm Beach (PAL)                       |          |
|              | - Pebble Stone (PS)                      | 31       |
|              | - Pompeli                                |          |
|              | - Prism (PRI)                            |          |
|              | - Rainforest (RF)                        |          |
|              | - Raku (RU)                              |          |
|              | - Reflections NEW                        |          |
| 111          | Ridgestone (RS, RSP)                     |          |
|              | - Seven Seas (PA)                        |          |
|              | Sierra Mountain (SMS)                    |          |
|              | - Silverstone (SVR) HEW COLOH            | 6        |
| 00           | Simulated Quartzite (SQZ)                |          |
|              |                                          |          |
|              |                                          |          |
|              | W                                        | ww.n     |
|              | To locate a                              | sales ce |
|              |                                          |          |
|              |                                          |          |