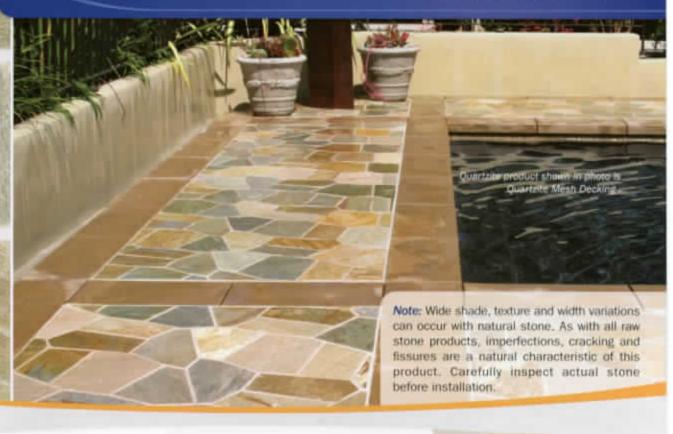

" x 12" - 12" x 12"

· 12" x 24"

#### Paver Sizes:

· 6" x 6" · 6" x 12"

· 8" x 8" · 8" x 16"

· 12" x 12" · 16" x 16"











# TAVERTINE DECKING & COPING





Ivory Tumbled Coping & Pavers



Gold Tumbled Coping & Pavers



Noche Tumbled Coping & Pavers



images enlarged to show detail.

# QUARTZITE &



The Quartzite Tile, Coping and Decking series is a complete and coordinated pool and landscaping line. Select from 2 natural stone mosaic tiles to make a captivating splash at your pool's waterline, surrounded by a stone coping border, and finished off with a matching, mosaic decking stone.

4"x12", 12"x12" Coping, Mosaic Tile & Interlocking Mesh-Mounted Decking



Pinwheel Mosaic 1sht. = 1.0 sq.ft BVQMS9004



Verde 2x2 1sht. = 1.0 sq.ft BVQMS9002



# QUARTZITE DECKING & COPING







# BRICKS & BRICK COPING &





Traditional Bullnose

9" Bullnose



Brick Pavers

#758 Paver



Safety Grip Bullnose

12" Bullnose



12" Bullnose



#712 Paver



# LEDGER STONE



# ARTISTIC PAVERS

Pavers available in:

4" x 8" · 12" x 12"

16" x 16" · 24" x 24"





Corallock Ivory



Corallock Buff



Tumblelock Noche



Shellock Ivory



Shellock Beach



Shellock Buff



Old World Shellock



Shellock Sandstone



Shellock Graystone

# ARTISTIC PAVERS





#### RENOVATION COPING

Installs directly on top of your existing coping or overpour material.



#### PRE-CUT SPA COPING

For a 7° diameter spa



#### ROADLOCK PAVERS

For Vehicular / driveway applications.







Give your pool or spa the naturally beautiful look of a pebble-bottomed stream. An inviting selection of color