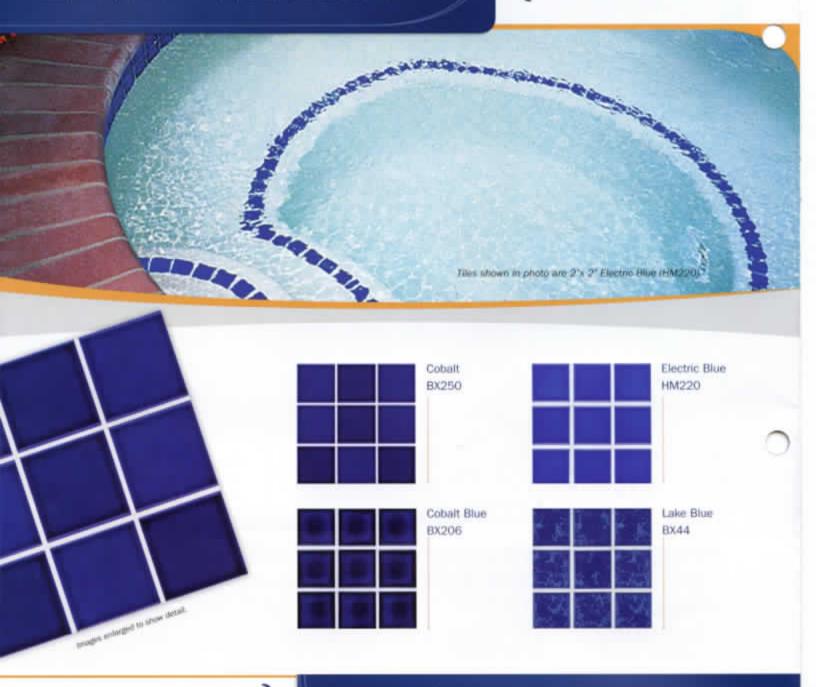

#### Table of Contents

· 2"x 2" Glazed Tites (BX, HM)

|              | + Akron Field (KAK)                      | 48       |
|--------------|------------------------------------------|----------|
|              | - Allure NEW                             | 38       |
|              | Avalon (AVA)                             |          |
|              | Aquarius NEW                             |          |
|              | Arctic NEW                               | 36       |
|              | - Aztec (AZ)                             |          |
|              | - Bahamas (BA)                           | 21       |
|              | Beaches                                  |          |
|              | Bellagio (BEL)                           |          |
|              | Borrego Springs (BGS)                    | 39       |
|              | Botanical (BUE)                          | 40       |
|              | - Cana (CANA)                            | 4        |
|              | Campeche                                 |          |
|              | - Canyon Gems NEW                        |          |
|              | Casabianca (CAS)                         |          |
|              | - Catania (CAT)                          |          |
|              | - Dakota (DK, DKB)                       |          |
|              | Desert Rose (RX)                         |          |
|              | Discovery (DS)                           |          |
| -            | Discovery Field (DSF)                    |          |
| 10           | · Empire (EM)                            |          |
|              | Espana (ESP)                             |          |
| No. of Local | - Gavea Stone NEW DECOS                  |          |
|              | - Harmony (HS)                           |          |
|              | - Himalaya (HLMULTI)                     |          |
|              | - Iberia                                 |          |
|              | - Illusions (IL)                         |          |
| li-mar-il    | - Jerusalem Stone NEW DECO               |          |
|              | - Jules (NPT)                            |          |
| and the last | - Lima (LIM)                             |          |
|              | - Luciana (LC)                           |          |
|              | Marine Field                             |          |
|              | - Mariner (MN)                           |          |
|              | Marmore (MR, MRP)                        |          |
|              | Martinique (MAR)                         |          |
|              | - Mini Koyn (MK/TK) NEW COLORS           | 44       |
|              | Moonbeam (ME, STB)                       |          |
|              | - Nebula (GLTN)                          |          |
|              | North Shores (NSH) NEW                   |          |
|              | - Onsis (OSS) HEW DECOS                  |          |
|              | - Oceania                                |          |
| -            | Oceanscapes (OCN)     Pacific Gems (PGI) |          |
| 11           | - Palm Beach (PAL)                       |          |
|              | - Pebble Stone (PS)                      | 31       |
|              | - Pompeli                                |          |
|              | - Prism (PRI)                            |          |
|              | - Rainforest (RF)                        |          |
|              | - Raku (RU)                              |          |
|              | - Reflections NEW                        |          |
| 111          | Ridgestone (RS, RSP)                     |          |
|              | - Seven Seas (PA)                        |          |
|              | Sierra Mountain (SMS)                    |          |
|              | - Silverstone (SVR) HEW COLOH            | 6        |
| 00           | Simulated Quartzite (SQZ)                |          |
|              |                                          |          |
|              |                                          |          |
|              | W                                        | ww.n     |
|              | To locate a                              | sales ce |
|              |                                          |          |
|              |                                          |          |