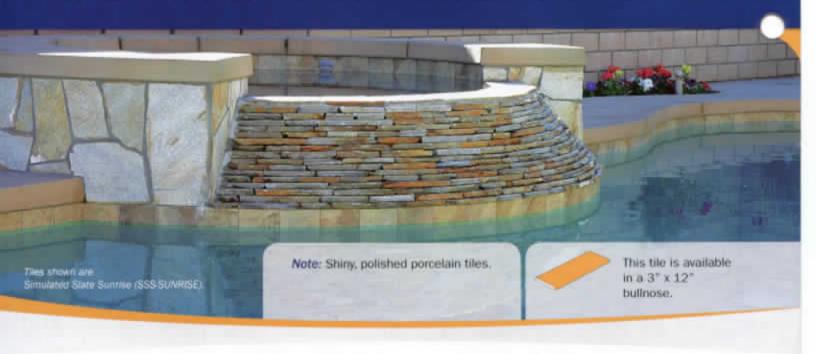

#### Table of Contents

· 2"x 2" Glazed Tites (BX, HM)

|              | + Akron Field (KAK)                      | 48       |
|--------------|------------------------------------------|----------|
|              | - Allure NEW                             | 38       |
|              | Avalon (AVA)                             |          |
|              | Aquarius NEW                             |          |
|              | Arctic NEW                               | 36       |
|              | - Aztec (AZ)                             |          |
|              | - Bahamas (BA)                           | 21       |
|              | Beaches                                  |          |
|              | Bellagio (BEL)                           |          |
|              | Borrego Springs (BGS)                    | 39       |
|              | Botanical (BUE)                          | 40       |
|              | - Cana (CANA)                            | 4        |
|              | Campeche                                 |          |
|              | - Canyon Gems NEW                        |          |
|              | Casabianca (CAS)                         |          |
|              | - Catania (CAT)                          |          |
|              | - Dakota (DK, DKB)                       |          |
|              | Desert Rose (RX)                         |          |
|              | Discovery (DS)                           |          |
| -            | Discovery Field (DSF)                    |          |
| 10           | · Empire (EM)                            |          |
|              | Espana (ESP)                             |          |
| No. of Local | - Gavea Stone NEW DECOS                  |          |
|              | - Harmony (HS)                           |          |
|              | - Himalaya (HLMULTI)                     |          |
|              | - Iberia                                 |          |
|              | - Illusions (IL)                         |          |
| li-mar-il    | - Jerusalem Stone NEW DECO               |          |
|              | - Jules (NPT)                            |          |
| and the last | - Lima (LIM)                             |          |
|              | - Luciana (LC)                           |          |
|              | Marine Field                             |          |
|              | - Mariner (MN)                           |          |
|              | Marmore (MR, MRP)                        |          |
|              | Martinique (MAR)                         |          |
|              | - Mini Koyn (MK/TK) NEW COLORS           | 44       |
|              | Moonbeam (ME, STB)                       |          |
|              | - Nebula (GLTN)                          |          |
|              | North Shores (NSH) NEW                   |          |
|              | - Onsis (OSS) HEW DECOS                  |          |
|              | - Oceania                                |          |
| -            | Oceanscapes (OCN)     Pacific Gems (PGI) |          |
| 11           | - Palm Beach (PAL)                       |          |
|              | - Pebble Stone (PS)                      | 31       |
|              | - Pompeli                                |          |
|              | - Prism (PRI)                            |          |
|              | - Rainforest (RF)                        |          |
|              | - Raku (RU)                              |          |
|              | - Reflections NEW                        |          |
| 111          | Ridgestone (RS, RSP)                     |          |
|              | - Seven Seas (PA)                        |          |
|              | Sierra Mountain (SMS)                    |          |
|              | - Silverstone (SVR) HEW COLOH            | 6        |
| 00           | Simulated Quartzite (SQZ)                |          |
|              |                                          |          |
|              |                                          |          |
|              | W                                        | ww.n     |
|              | To locate a                              | sales ce |
|              |                                          |          |
|              |                                          |          |