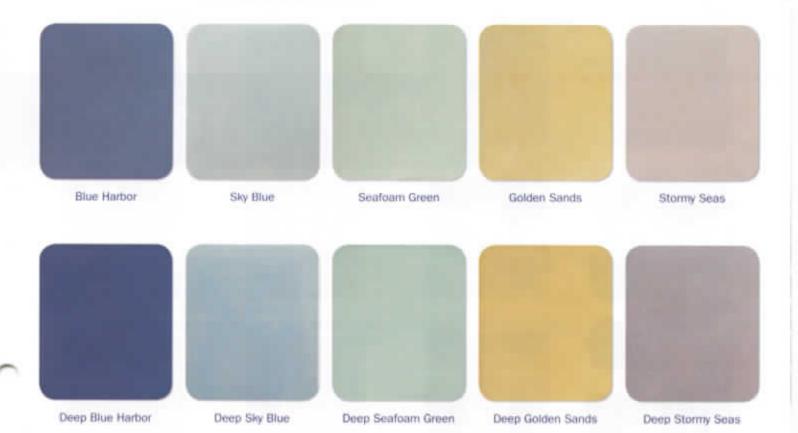

#### Table of Contents

· 2"x 2" Glazed Tites (BX, HM)

|              | + Akron Field (KAK)                      | 48       |
|--------------|------------------------------------------|----------|
|              | - Allure NEW                             | 38       |
|              | Avalon (AVA)                             |          |
|              | Aquarius NEW                             |          |
|              | Arctic NEW                               | 36       |
|              | - Aztec (AZ)                             |          |
|              | - Bahamas (BA)                           | 21       |
|              | Beaches                                  |          |
|              | Bellagio (BEL)                           |          |
|              | Borrego Springs (BGS)                    | 39       |
|              | Botanical (BUE)                          | 40       |
|              | - Cana (CANA)                            | 4        |
|              | Campeche                                 |          |
|              | - Canyon Gems NEW                        |          |
|              | Casabianca (CAS)                         |          |
|              | - Catania (CAT)                          |          |
|              | - Dakota (DK, DKB)                       |          |
|              | Desert Rose (RX)                         |          |
|              | Discovery (DS)                           |          |
| -            | Discovery Field (DSF)                    |          |
| 10           | · Empire (EM)                            |          |
|              | Espana (ESP)                             |          |
| No. of Local | - Gavea Stone NEW DECOS                  |          |
|              | - Harmony (HS)                           |          |
|              | - Himalaya (HLMULTI)                     |          |
|              | - Iberia                                 |          |
|              | - Illusions (IL)                         |          |
| li-mar-il    | - Jerusalem Stone NEW DECO               |          |
|              | - Jules (NPT)                            |          |
| and the last | - Lima (LIM)                             |          |
|              | - Luciana (LC)                           |          |
|              | Marine Field                             |          |
|              | - Mariner (MN)                           |          |
|              | Marmore (MR, MRP)                        |          |
|              | Martinique (MAR)                         |          |
|              | - Mini Koyn (MK/TK) NEW COLORS           | 44       |
|              | Moonbeam (ME, STB)                       |          |
|              | - Nebula (GLTN)                          |          |
|              | North Shores (NSH) NEW                   |          |
|              | - Onsis (OSS) HEW DECOS                  |          |
|              | - Oceania                                |          |
| -            | Oceanscapes (OCN)     Pacific Gems (PGI) |          |
| 11           | - Palm Beach (PAL)                       |          |
|              | - Pebble Stone (PS)                      | 31       |
|              | - Pompeli                                |          |
|              | - Prism (PRI)                            |          |
|              | - Rainforest (RF)                        |          |
|              | - Raku (RU)                              |          |
|              | - Reflections NEW                        |          |
| 111          | Ridgestone (RS, RSP)                     |          |
|              | - Seven Seas (PA)                        |          |
|              | Sierra Mountain (SMS)                    |          |
|              | - Silverstone (SVR) HEW COLOH            | 6        |
| 00           | Simulated Quartzite (SQZ)                |          |
|              |                                          |          |
|              |                                          |          |
|              | W                                        | ww.n     |
|              | To locate a                              | sales ce |
|              |                                          |          |
|              |                                          |          |