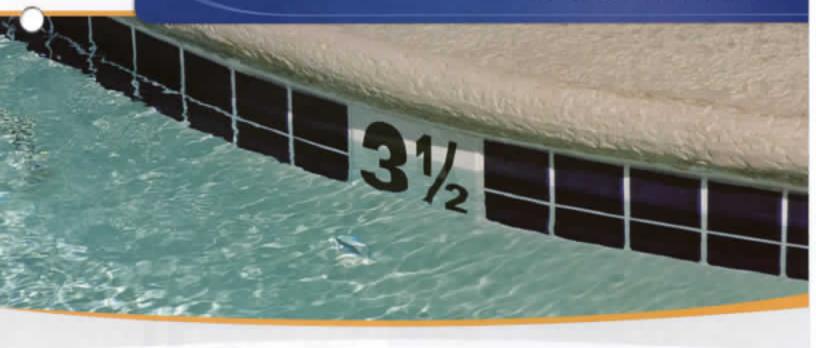

## BEADCRETE PRE-BLENDED POOL FINISH







ColorScapes Pool Finishes utilize Ceramic Coated Quartz Crystals in a High Performance Blend to maximize strength and durability while providing more uniform color that is easier to install and looks great every time.

Cornerstone

The finish shown in photo is ColorScopes Blue Splash.

Mediterranean Blue

Tahoe Blue



French Gray

Bora Bora Blue

Flagstone







## Premium Commercial Quartz 🕬



## WATER FEATURES



NPT offers the largest selection of tile, stone, decking, BBQs and pool finishes, along with all the accessories and design elements you need to finish off your dream design. From sheer descents and water features, to hand holds, ponds, lighting and tools, NPT can supply whatever you are looking fort

# DEPTH MARKERS & CUSTOM TILE







Depth Markers: NPT carries a complete line of markers for commercial and residential use. If you have a specific need, feel free to ask any NPT representative.

Hand holds, gutter caps: All the finishing touches for your pool-design and building needs.









Custom Printed Tile: NPT has the unique ability to transfer art, graphics, logos or any other designs imaginable to tile. Ask for more information!



4720 - 4734 Wilson Ave.

# Custom Mosaics



# ঞ্চি Custom Mosaics



# Mosaic Tile Factory



# Mosaic Tile Factory



# Bull BBQ





#### Angus Grill

#47628 (LP) #47629 (NG)

- 30" 4 burner grill with rotisserie
- 4 cast stainless bar burners
- 75,000 BTU's of cooking power
- 304 stainless 16 gauge construction
- Infrared rotisserie burner
- Single piece welded double-walled