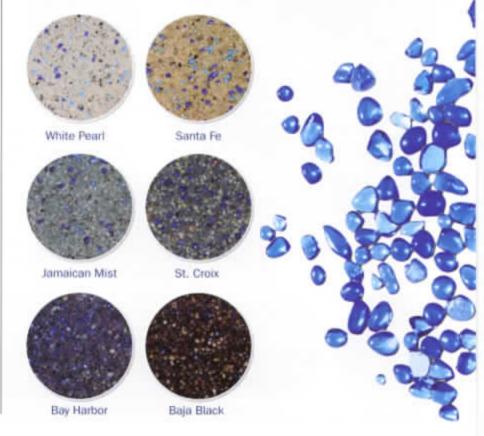

#### Table of Contents

· 2"x 2" Glazed Tites (BX, HM)

|              | + Akron Field (KAK)                      | 48       |
|--------------|------------------------------------------|----------|
|              | - Allure NEW                             | 38       |
|              | Avalon (AVA)                             |          |
|              | Aquarius NEW                             |          |
|              | Arctic NEW                               | 36       |
|              | - Aztec (AZ)                             |          |
|              | - Bahamas (BA)                           | 21       |
|              | Beaches                                  |          |
|              | Bellagio (BEL)                           |          |
|              | Borrego Springs (BGS)                    | 39       |
|              | Botanical (BUE)                          | 40       |
|              | - Cana (CANA)                            | 4        |
|              | Campeche                                 |          |
|              | - Canyon Gems NEW                        |          |
|              | Casabianca (CAS)                         |          |
|              | - Catania (CAT)                          |          |
|              | - Dakota (DK, DKB)                       |          |
|              | Desert Rose (RX)                         |          |
|              | Discovery (DS)                           |          |
| -            | Discovery Field (DSF)                    |          |
| 10           | · Empire (EM)                            |          |
|              | Espana (ESP)                             |          |
| No. of Local | - Gavea Stone NEW DECOS                  |          |
|              | - Harmony (HS)                           |          |
|              | - Himalaya (HLMULTI)                     |          |
|              | - Iberia                                 |          |
|              | - Illusions (IL)                         |          |
| li-mar-il    | - Jerusalem Stone NEW DECO               |          |
|              | - Jules (NPT)                            |          |
| and the last | - Lima (LIM)                             |          |
|              | - Luciana (LC)                           |          |
|              | Marine Field                             |          |
|              | - Mariner (MN)                           |          |
|              | Marmore (MR, MRP)                        |          |
|              | Martinique (MAR)                         |          |
|              | - Mini Koyn (MK/TK) NEW COLORS           | 44       |
|              | Moonbeam (ME, STB)                       |          |
|              | - Nebula (GLTN)                          |          |
|              | North Shores (NSH) NEW                   |          |
|              | - Onsis (OSS) HEW DECOS                  |          |
|              | - Oceania                                |          |
| -            | Oceanscapes (OCN)     Pacific Gems (PGI) |          |
| 11           | - Palm Beach (PAL)                       |          |
|              | - Pebble Stone (PS)                      | 31       |
|              | - Pompeli                                |          |
|              | - Prism (PRI)                            |          |
|              | - Rainforest (RF)                        |          |
|              | - Raku (RU)                              |          |
|              | - Reflections NEW                        |          |
| 111          | Ridgestone (RS, RSP)                     |          |
|              | - Seven Seas (PA)                        |          |
|              | Sierra Mountain (SMS)                    |          |
|              | - Silverstone (SVR) HEW COLOH            | 6        |
| 00           | Simulated Quartzite (SQZ)                |          |
|              |                                          |          |
|              |                                          |          |
|              | W                                        | ww.n     |
|              | To locate a                              | sales ce |
|              |                                          |          |
|              |                                          |          |