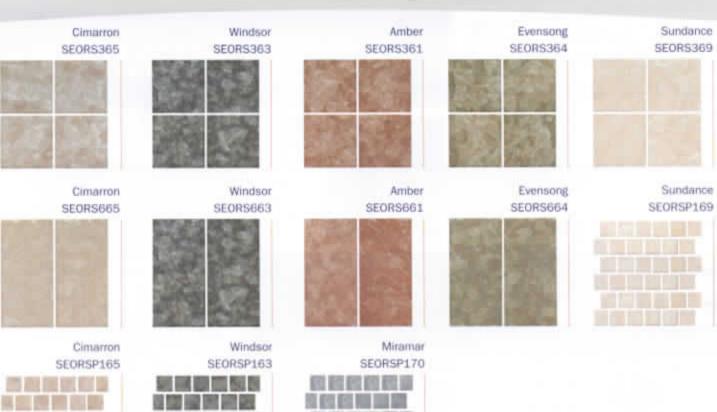

#### Table of Contents

· 2"x 2" Glazed Tites (BX, HM)

|              | + Akron Field (KAK)                      | 48       |
|--------------|------------------------------------------|----------|
|              | - Allure NEW                             | 38       |
|              | Avalon (AVA)                             |          |
|              | Aquarius NEW                             |          |
|              | Arctic NEW                               | 36       |
|              | - Aztec (AZ)                             |          |
|              | - Bahamas (BA)                           | 21       |
|              | Beaches                                  |          |
|              | Bellagio (BEL)                           |          |
|              | Borrego Springs (BGS)                    | 39       |
|              | Botanical (BUE)                          | 40       |
|              | - Cana (CANA)                            | 4        |
|              | Campeche                                 |          |
|              | - Canyon Gems NEW                        |          |
|              | Casabianca (CAS)                         |          |
|              | - Catania (CAT)                          |          |
|              | - Dakota (DK, DKB)                       |          |
|              | Desert Rose (RX)                         |          |
|              | Discovery (DS)                           |          |
| -            | Discovery Field (DSF)                    |          |
| 10           | · Empire (EM)                            |          |
|              | Espana (ESP)                             |          |
| No. of Local | - Gavea Stone NEW DECOS                  |          |
|              | - Harmony (HS)                           |          |
|              | - Himalaya (HLMULTI)                     |          |
|              | - Iberia                                 |          |
|              | - Illusions (IL)                         |          |
| li-mar-il    | - Jerusalem Stone NEW DECO               |          |
|              | - Jules (NPT)                            |          |
| and the last | - Lima (LIM)                             |          |
|              | - Luciana (LC)                           |          |
|              | Marine Field                             |          |
|              | - Mariner (MN)                           |          |
|              | Marmore (MR, MRP)                        |          |
|              | Martinique (MAR)                         |          |
|              | - Mini Koyn (MK/TK) NEW COLORS           | 44       |
|              | Moonbeam (ME, STB)                       |          |
|              | - Nebula (GLTN)                          |          |
|              | North Shores (NSH) NEW                   |          |
|              | - Onsis (OSS) HEW DECOS                  |          |
|              | - Oceania                                |          |
| -            | Oceanscapes (OCN)     Pacific Gems (PGI) |          |
| 11           | - Palm Beach (PAL)                       |          |
|              | - Pebble Stone (PS)                      | 31       |
|              | - Pompeli                                |          |
|              | - Prism (PRI)                            |          |
|              | - Rainforest (RF)                        |          |
|              | - Raku (RU)                              |          |
|              | - Reflections NEW                        |          |
| 111          | Ridgestone (RS, RSP)                     |          |
|              | - Seven Seas (PA)                        |          |
|              | Sierra Mountain (SMS)                    |          |
|              | - Silverstone (SVR) HEW COLOH            | 6        |
| 00           | Simulated Quartzite (SQZ)                |          |
|              |                                          |          |
|              |                                          |          |
|              | W                                        | ww.n     |
|              | To locate a                              | sales ce |
|              |                                          |          |
|              |                                          |          |