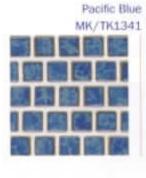

#### Table of Contents

· 2"x 2" Glazed Tites (BX, HM)

|              | + Akron Field (KAK)                      | 48       |
|--------------|------------------------------------------|----------|
|              | - Allure NEW                             | 38       |
|              | Avalon (AVA)                             |          |
|              | Aquarius NEW                             |          |
|              | Arctic NEW                               | 36       |
|              | - Aztec (AZ)                             |          |
|              | - Bahamas (BA)                           | 21       |
|              | Beaches                                  |          |
|              | Bellagio (BEL)                           |          |
|              | Borrego Springs (BGS)                    | 39       |
|              | Botanical (BUE)                          | 40       |
|              | - Cana (CANA)                            | 4        |
|              | Campeche                                 |          |
|              | - Canyon Gems NEW                        |          |
|              | Casabianca (CAS)                         |          |
|              | - Catania (CAT)                          |          |
|              | - Dakota (DK, DKB)                       |          |
|              | Desert Rose (RX)                         |          |
|              | Discovery (DS)                           |          |
| -            | Discovery Field (DSF)                    |          |
| 10           | · Empire (EM)                            |          |
|              | Espana (ESP)                             |          |
| No. of Local | - Gavea Stone NEW DECOS                  |          |
|              | - Harmony (HS)                           |          |
|              | - Himalaya (HLMULTI)                     |          |
|              | - Iberia                                 |          |
|              | - Illusions (IL)                         |          |
| li-mar-il    | - Jerusalem Stone NEW DECO               |          |
|              | - Jules (NPT)                            |          |
| and the last | - Lima (LIM)                             |          |
|              | - Luciana (LC)                           |          |
|              | Marine Field                             |          |
|              | - Mariner (MN)                           |          |
|              | Marmore (MR, MRP)                        |          |
|              | Martinique (MAR)                         |          |
|              | - Mini Koyn (MK/TK) NEW COLORS           | 44       |
|              | Moonbeam (ME, STB)                       |          |
|              | - Nebula (GLTN)                          |          |
|              | North Shores (NSH) NEW                   |          |
|              | - Onsis (OSS) HEW DECOS                  |          |
|              | - Oceania                                |          |
| -            | Oceanscapes (OCN)     Pacific Gems (PGI) |          |
| 11           | - Palm Beach (PAL)                       |          |
|              | - Pebble Stone (PS)                      | 31       |
|              | - Pompeli                                |          |
|              | - Prism (PRI)                            |          |
|              | - Rainforest (RF)                        |          |
|              | - Raku (RU)                              |          |
|              | - Reflections NEW                        |          |
| 111          | Ridgestone (RS, RSP)                     |          |
|              | - Seven Seas (PA)                        |          |
|              | Sierra Mountain (SMS)                    |          |
|              | - Silverstone (SVR) HEW COLOH            | 6        |
| 00           | Simulated Quartzite (SQZ)                |          |
|              |                                          |          |
|              |                                          |          |
|              | W                                        | ww.n     |
|              | To locate a                              | sales ce |
|              |                                          |          |
|              |                                          |          |