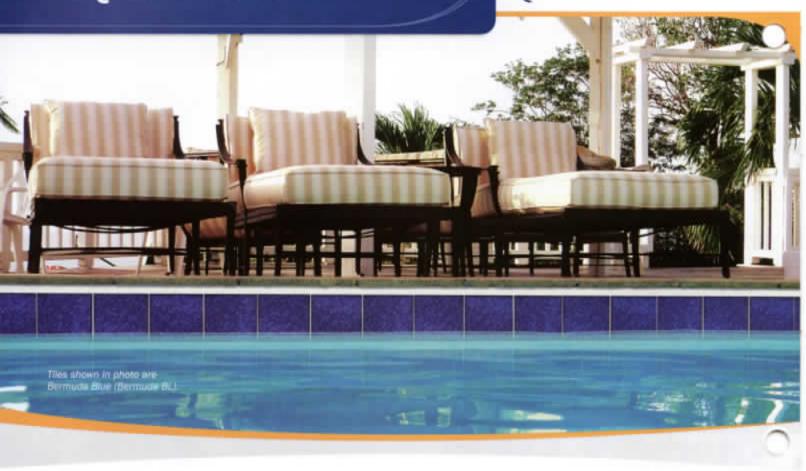

d MR-391



Rose MR-393



Beige MRP-390



Gold MRP-391



Rose MRP-393



Beige/Gold Deco MRC-395



Gold/Beige Deco MRC-396



Brown MR-392



### Desert Rose

Size: 6" x 6" & Deco 6" x 6": 4 pcs. = 1.0 sq. ft. nominal



Sabbia Dorata Deco RX7500310D



Sabbia Verde Deco RX7504810D



Sabbia Rossa Deco RX7506610D



Sabbia Nera Deco RX7502610D



Sabbia Dorata RX7500310



Sabbia Verde RX7504810



Sabbia Rossa RY7506610



Sabbia Nera RX7502610



### SIERRA MOUNTAIN





Cobalto 3"x3" SMS-300



Azul 3"x3" SMS-3AZ



Glada Deco SMS-GGDECO



Cobalto Deco SMS-CODECO



Azul Deco SMS-AZDECO



Giada Glass Insert Deco SMS-GIDECOG



Cobalto Glass Insert Deco SMS-CODECOG



Grafite 3"x3" SMS-3GR



Grafite Glass Insert Deco SMS-GRDECOG

Size: 6" x 6" & Deco 4 pcs. = 1.0 sq. ft. nominal





Sierra Blue Slate Deco Sierra BSL-DECO



Islands Sapphire Breeze Islands SB



Sierra Blue Slate Sierra BSL



Bermuda Blue Bermuda BL



Sierra Blue Slate Sierra Blue2x2



### P CAMPECHE



### HARMONY &

Size: 3" x 3"

HS: 1 sht. = 1.05 sq. ft., HST: 1 sht. = 1.0 sq. ft.



The versatile *Harmony* is available in four types of trim to give you a rounded, finished appearance.

HS/HST344

Lake Blue







# Martinique 🕬

Size: 2" x 2" & Border MAR: 1 sht. = 1.06 sq. ft., MARF: 1 sht. = 1.06 sq. ft.





Settlb works of brigatins ariginal.









Size: 3" x 3" 1 sht. = 1.0 sq. ft. nominal

### PEBBLE STONE



PS381

P5382





PRISM &

Size: 3" x 3" 1 sht. = 1.0 sq. ft. nominal



NOTE: The shade of tiles or stone may vary within any given color — an inherent quality that enhances t