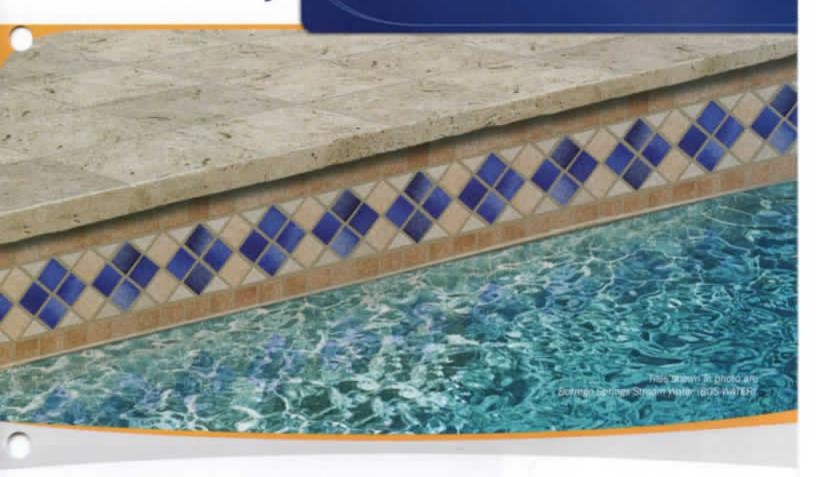

Marine PG1-MARINE

Size: 2" x 2" 1 sht. = 1.0 sq. ft.

# PEBULA



Tiles shown in photo above are Nebula Blue (GLTN0074).



GLTN0071

Rust



**GLTN0074** 



Green



**GLTN0069** 

# ARCTIC &

Size: 1" x 1" Glass Tiles 1 sht. = 1.0 sq. ft.



# Jules و المعالى





Rustic Mocha Blend NPT-37-2003



Rustic Blue Blend NPT-37-2001



Aqua Blend Npt-37-2002



Bright Cobalt Blue Blend NPT-37-2000



Size: 1" x 1" Glass Tiles 1 sht. = 1.0 sq. ft.



Bronze 201-036



Peacock 202-019



Canbbean 201-035

Size: 1" x 1" Glass Tiles 1 sht. = 1.0 sq. ft.

## ্ৰু Canyon Gems



Blue Quartz 201-021



Golden Bronze 201-024



Turquoise Blue 201-022

# Reflections &



Size: 1" x 1" Glass Tiles 1 sht. = 1.0 sq. ft.



Blue Lagoon 201-030





Size: 12" x 6" 1 sht. = .94 sq. ft.

# Borrego Springs





Stream Water BGS-WATER



Lake Blue BGS-LAKE



Midnight Sky BGS-MIDNIGHT



Valley Sand BGS-SAND



limagins enlarged to show detail.



Lake Blue BUE44



Sky Blue



BUE22



BUE37



Navy Blue

1 sht. = 1.15 sq. ft.







Electric Blue LC-4141



LC-2440S

4 pcs. = 1.0 sq. ft, nominal

# MOONBEAM







Lake Blue ME44

STB808



Ocean Green ME33



Cobalt Blue





insigns enlarged to show dotall.

# NORTH SHORES

6" x 6" 4 pcs. = 1.0 sq. ft. nominal





Skyline Blue Azul NSHBLUE6



Seashore Marine Grafite NSHMARINE6



River Delta Cobalt NSHRIVER6

6" x 6" size 4 pcs. = 1.0 nominal sq. ft.

# STARGAZER





Caribbean Blue Field STF695





Caribbean Blue Pattern ST95

(Not sold separately includes both patterns)

# P DAKOTA





# MINI KOYN &

Size: 1" x 1"

TK: 1 sht. = 1.1 sq