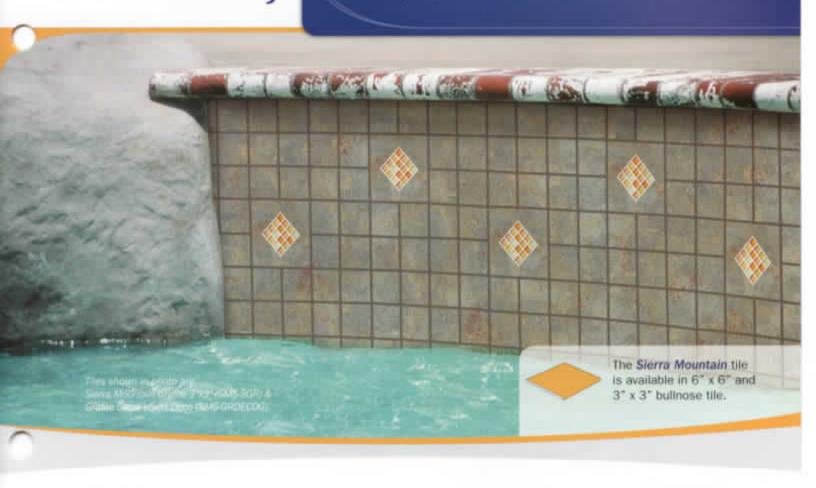

#### Table of Contents

· 2"x 2" Glazed Tites (BX, HM)

|              | + Akron Field (KAK)                      | 48       |
|--------------|------------------------------------------|----------|
|              | - Allure NEW                             | 38       |
|              | Avalon (AVA)                             |          |
|              | Aquarius NEW                             |          |
|              | Arctic NEW                               | 36       |
|              | - Aztec (AZ)                             |          |
|              | - Bahamas (BA)                           | 21       |
|              | Beaches                                  |          |
|              | Bellagio (BEL)                           |          |
|              | Borrego Springs (BGS)                    | 39       |
|              | Botanical (BUE)                          | 40       |
|              | - Cana (CANA)                            | 4        |
|              | Campeche                                 |          |
|              | - Canyon Gems NEW                        |          |
|              | Casabianca (CAS)                         |          |
|              | - Catania (CAT)                          |          |
|              | - Dakota (DK, DKB)                       |          |
|              | Desert Rose (RX)                         |          |
|              | Discovery (DS)                           |          |
| -            | Discovery Field (DSF)                    |          |
| 10           | · Empire (EM)                            |          |
|              | Espana (ESP)                             |          |
| No. of Local | - Gavea Stone NEW DECOS                  |          |
|              | - Harmony (HS)                           |          |
|              | - Himalaya (HLMULTI)                     |          |
|              | - Iberia                                 |          |
|              | - Illusions (IL)                         |          |
| li-mar-il    | - Jerusalem Stone NEW DECO               |          |
|              | - Jules (NPT)                            |          |
| and the last | - Lima (LIM)                             |          |
|              | - Luciana (LC)                           |          |
|              | Marine Field                             |          |
|              | - Mariner (MN)                           |          |
|              | Marmore (MR, MRP)                        |          |
|              | Martinique (MAR)                         |          |
|              | - Mini Koyn (MK/TK) NEW COLORS           | 44       |
|              | Moonbeam (ME, STB)                       |          |
|              | - Nebula (GLTN)                          |          |
|              | North Shores (NSH) NEW                   |          |
|              | - Onsis (OSS) HEW DECOS                  |          |
|              | - Oceania                                |          |
| -            | Oceanscapes (OCN)     Pacific Gems (PGI) |          |
| 11           | - Palm Beach (PAL)                       |          |
|              | - Pebble Stone (PS)                      | 31       |
|              | - Pompeli                                |          |
|              | - Prism (PRI)                            |          |
|              | - Rainforest (RF)                        |          |
|              | - Raku (RU)                              |          |
|              | - Reflections NEW                        |          |
| 111          | Ridgestone (RS, RSP)                     |          |
|              | - Seven Seas (PA)                        |          |
|              | Sierra Mountain (SMS)                    |          |
|              | - Silverstone (SVR) HEW COLOH            | 6        |
| 00           | Simulated Quartzite (SQZ)                |          |
|              |                                          |          |
|              |                                          |          |
|              | W                                        | ww.n     |
|              | To locate a                              | sales ce |
|              |                                          |          |
|              |                                          |          |