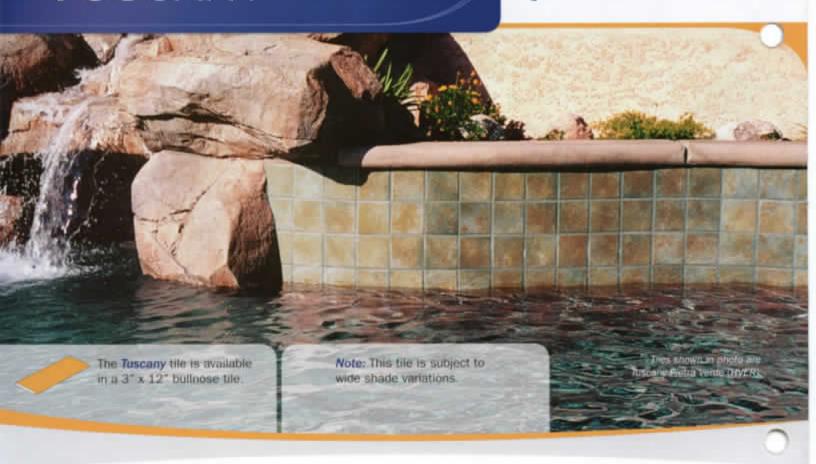

| 50<br>51<br>49<br>60<br>58<br>59<br>56<br>54<br>66<br>67<br>68<br>69<br>70<br>64<br>62 |

### BELLAGIO



### TUSCANY &

Size: 6" x 6", 2" x 2" & Deco 6" x 6": 4 pcs. = 1.0 sq. ft. nominal 2" x 2": 1 sht. = 1.0 sq. ft.





anages enlarged to show detail.







Pietra Verde **HVER Deco** 

HVER

Pietra Verde 2" x 2"

HVER22







Pietra Azul HBLU



Pietra Azul 2"x 2" HBLU22



Size: 6" x 6", 2" x 2" & Deco 6" x 6": 4 pcs. = 1.0 sq. ft. nominal 2" x 2": 1 sht. = 1.0 sq. ft.

### **EMPIRE**





Aztec EM650DECO



Tottec EM653DECO



Mayan EM652DECO



Aztec EM650



Toltec EM653

Mayan EM652



Aztec 2" x 2"



Toltec 2" x 2" EMP653



Mayan 2" x 2"



EMP650



EMP652



Size: 6" x 6"

4 pcs. = 1.0 sq. ft, nominal



Tip: The versatile Cana tile is a richly colored natural texured tile that can add a stylish refinement to any pool, spa and backyard decor.

The Cana tile is available in a 3" x 12" bullnose tile.



Bone CANA-BONE



CONTA COTTA



Ocean CANA-OCEAN

Size: 6" x 6" 4 pcs. = 1.0 sq. ft. nom