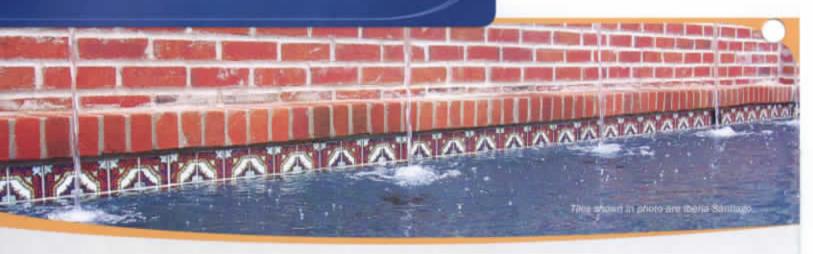

#### Table of Contents

· 2"x 2" Glazed Tites (BX, HM)

|              | + Akron Field (KAK)                      | 48       |
|--------------|------------------------------------------|----------|
|              | - Allure NEW                             | 38       |
|              | Avalon (AVA)                             |          |
|              | Aquarius NEW                             |          |
|              | Arctic NEW                               | 36       |
|              | - Aztec (AZ)                             |          |
|              | - Bahamas (BA)                           | 21       |
|              | Beaches                                  |          |
|              | Bellagio (BEL)                           |          |
|              | Borrego Springs (BGS)                    | 39       |
|              | Botanical (BUE)                          | 40       |
|              | - Cana (CANA)                            | 4        |
|              | Campeche                                 |          |
|              | - Canyon Gems NEW                        |          |
|              | Casabianca (CAS)                         |          |
|              | - Catania (CAT)                          |          |
|              | - Dakota (DK, DKB)                       |          |
|              | Desert Rose (RX)                         |          |
|              | Discovery (DS)                           |          |
| -            | Discovery Field (DSF)                    |          |
| 10           | · Empire (EM)                            |          |
|              | Espana (ESP)                             |          |
| No. of Local | - Gavea Stone NEW DECOS                  |          |
|              | - Harmony (HS)                           |          |
|              | - Himalaya (HLMULTI)                     |          |
|              | - Iberia                                 |          |
|              | - Illusions (IL)                         |          |
| li-mar-il    | - Jerusalem Stone NEW DECO               |          |
|              | - Jules (NPT)                            |          |
| and the last | - Lima (LIM)                             |          |
|              | - Luciana (LC)                           |          |
|              | Marine Field                             |          |
|              | - Mariner (MN)                           |          |
|              | Marmore (MR, MRP)                        |          |
|              | Martinique (MAR)                         |          |
|              | - Mini Koyn (MK/TK) NEW COLORS           | 44       |
|              | Moonbeam (ME, STB)                       |          |
|              | - Nebula (GLTN)                          |          |
|              | North Shores (NSH) NEW                   |          |
|              | - Onsis (OSS) HEW DECOS                  |          |
|              | - Oceania                                |          |
| -            | Oceanscapes (OCN)     Pacific Gems (PGI) |          |
| 11           | - Palm Beach (PAL)                       |          |
|              | - Pebble Stone (PS)                      | 31       |
|              | - Pompeli                                |          |
|              | - Prism (PRI)                            |          |
|              | - Rainforest (RF)                        |          |
|              | - Raku (RU)                              |          |
|              | - Reflections NEW                        |          |
| 111          | Ridgestone (RS, RSP)                     |          |
|              | - Seven Seas (PA)                        |          |
|              | Sierra Mountain (SMS)                    |          |
|              | - Silverstone (SVR) HEW COLOH            | 6        |
| 00           | Simulated Quartzite (SQZ)                |          |
|              |                                          |          |
|              |                                          |          |
|              | W                                        | ww.n     |
|              | To locate a                              | sales ce |
|              |                                          |          |
|              |                                          |          |