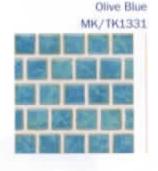

#### Table of Contents

· 2"x 2" Glazed Tites (BX, HM)

|              | + Akron Field (KAK)                      | 48       |
|--------------|------------------------------------------|----------|
|              | - Allure NEW                             | 38       |
|              | Avalon (AVA)                             |          |
|              | Aquarius NEW                             |          |
|              | Arctic NEW                               | 36       |
|              | - Aztec (AZ)                             |          |
|              | - Bahamas (BA)                           | 21       |
|              | Beaches                                  |          |
|              | Bellagio (BEL)                           |          |
|              | Borrego Springs (BGS)                    | 39       |
|              | Botanical (BUE)                          | 40       |
|              | - Cana (CANA)                            | 4        |
|              | Campeche                                 |          |
|              | - Canyon Gems NEW                        |          |
|              | Casabianca (CAS)                         |          |
|              | - Catania (CAT)                          |          |
|              | - Dakota (DK, DKB)                       |          |
|              | Desert Rose (RX)                         |          |
|              | Discovery (DS)                           |          |
| -            | Discovery Field (DSF)                    |          |
| 10           | · Empire (EM)                            |          |
|              | Espana (ESP)                             |          |
| No. of Local | - Gavea Stone NEW DECOS                  |          |
|              | - Harmony (HS)                           |          |
|              | - Himalaya (HLMULTI)                     |          |
|              | - Iberia                                 |          |
|              | - Illusions (IL)                         |          |
| li-mar-il    | - Jerusalem Stone NEW DECO               |          |
|              | - Jules (NPT)                            |          |
| and the last | - Lima (LIM)                             |          |
|              | - Luciana (LC)                           |          |
|              | Marine Field                             |          |
|              | - Mariner (MN)                           |          |
|              | Marmore (MR, MRP)                        |          |
|              | Martinique (MAR)                         |          |
|              | - Mini Koyn (MK/TK) NEW COLORS           | 44       |
|              | Moonbeam (ME, STB)                       |          |
|              | - Nebula (GLTN)                          |          |
|              | North Shores (NSH) NEW                   |          |
|              | - Onsis (OSS) HEW DECOS                  |          |
|              | - Oceania                                |          |
| -            | Oceanscapes (OCN)     Pacific Gems (PGI) |          |
| 11           | - Palm Beach (PAL)                       |          |
|              | - Pebble Stone (PS)                      | 31       |
|              | - Pompeli                                |          |
|              | - Prism (PRI)                            |          |
|              | - Rainforest (RF)                        |          |
|              | - Raku (RU)                              |          |
|              | - Reflections NEW                        |          |
| 111          | Ridgestone (RS, RSP)                     |          |
|              | - Seven Seas (PA)                        |          |
|              | Sierra Mountain (SMS)                    |          |
|              | - Silverstone (SVR) HEW COLOH            | 6        |
| 00           | Simulated Quartzite (SQZ)                |          |
|              |                                          |          |
|              |                                          |          |
|              | W                                        | ww.n     |
|              | To locate a                              | sales ce |
|              |                                          |          |
|              |                                          |          |