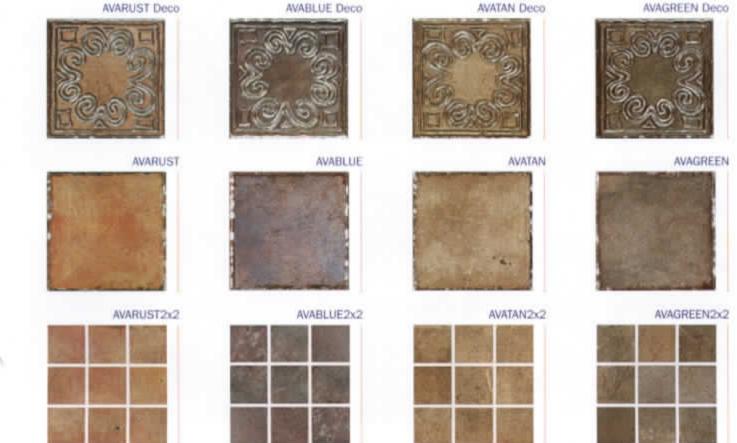

#### Table of Contents

· 2"x 2" Glazed Tites (BX, HM)

|              | + Akron Field (KAK)                      | 48       |
|--------------|------------------------------------------|----------|
|              | - Allure NEW                             | 38       |
|              | Avalon (AVA)                             |          |
|              | Aquarius NEW                             |          |
|              | Arctic NEW                               | 36       |
|              | - Aztec (AZ)                             |          |
|              | - Bahamas (BA)                           | 21       |
|              | Beaches                                  |          |
|              | Bellagio (BEL)                           |          |
|              | Borrego Springs (BGS)                    | 39       |
|              | Botanical (BUE)                          | 40       |
|              | - Cana (CANA)                            | 4        |
|              | Campeche                                 |          |
|              | - Canyon Gems NEW                        |          |
|              | Casabianca (CAS)                         |          |
|              | - Catania (CAT)                          |          |
|              | - Dakota (DK, DKB)                       |          |
|              | Desert Rose (RX)                         |          |
|              | Discovery (DS)                           |          |
| -            | Discovery Field (DSF)                    |          |
| 10           | · Empire (EM)                            |          |
|              | Espana (ESP)                             |          |
| No. of Local | - Gavea Stone NEW DECOS                  |          |
|              | - Harmony (HS)                           |          |
|              | - Himalaya (HLMULTI)                     |          |
|              | - Iberia                                 |          |
|              | - Illusions (IL)                         |          |
| li-mar-il    | - Jerusalem Stone NEW DECO               |          |
|              | - Jules (NPT)                            |          |
| and the last | - Lima (LIM)                             |          |
|              | - Luciana (LC)                           |          |
|              | Marine Field                             |          |
|              | - Mariner (MN)                           |          |
|              | Marmore (MR, MRP)                        |          |
|              | Martinique (MAR)                         |          |
|              | - Mini Koyn (MK/TK) NEW COLORS           | 44       |
|              | Moonbeam (ME, STB)                       |          |
|              | - Nebula (GLTN)                          |          |
|              | North Shores (NSH) NEW                   |          |
|              | - Onsis (OSS) HEW DECOS                  |          |
|              | - Oceania                                |          |
| -            | Oceanscapes (OCN)     Pacific Gems (PGI) |          |
| 11           | - Palm Beach (PAL)                       |          |
|              | - Pebble Stone (PS)                      | 31       |
|              | - Pompeli                                |          |
|              | - Prism (PRI)                            |          |
|              | - Rainforest (RF)                        |          |
|              | - Raku (RU)                              |          |
|              | - Reflections NEW                        |          |
| 111          | Ridgestone (RS, RSP)                     |          |
|              | - Seven Seas (PA)                        |          |
|              | Sierra Mountain (SMS)                    |          |
|              | - Silverstone (SVR) HEW COLOH            | 6        |
| 00           | Simulated Quartzite (SQZ)                |          |
|              |                                          |          |
|              |                                          |          |
|              | W                                        | ww.n     |
|              | To locate a                              | sales ce |
|              |                                          |          |
|              |                                          |          |