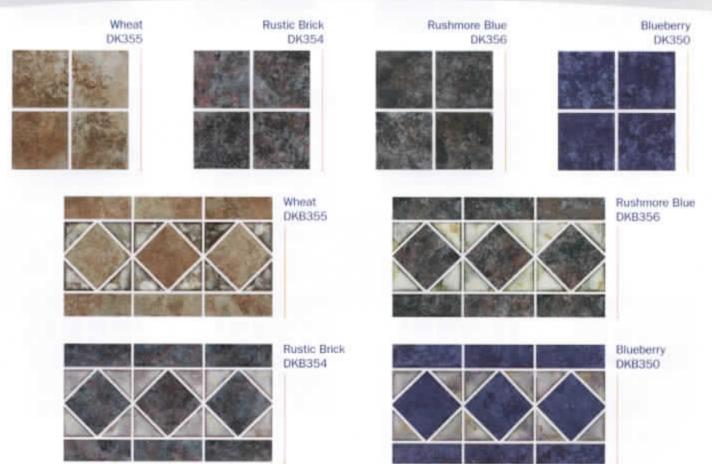

#### Table of Contents

· 2"x 2" Glazed Tites (BX, HM)

|              | + Akron Field (KAK)                      | 48       |
|--------------|------------------------------------------|----------|
|              | - Allure NEW                             | 38       |
|              | Avalon (AVA)                             |          |
|              | Aquarius NEW                             |          |
|              | Arctic NEW                               | 36       |
|              | - Aztec (AZ)                             |          |
|              | - Bahamas (BA)                           | 21       |
|              | Beaches                                  |          |
|              | Bellagio (BEL)                           |          |
|              | Borrego Springs (BGS)                    | 39       |
|              | Botanical (BUE)                          | 40       |
|              | - Cana (CANA)                            | 4        |
|              | Campeche                                 |          |
|              | - Canyon Gems NEW                        |          |
|              | Casabianca (CAS)                         |          |
|              | - Catania (CAT)                          |          |
|              | - Dakota (DK, DKB)                       |          |
|              | Desert Rose (RX)                         |          |
|              | Discovery (DS)                           |          |
| -            | Discovery Field (DSF)                    |          |
| 10           | · Empire (EM)                            |          |
|              | Espana (ESP)                             |          |
| No. of Local | - Gavea Stone NEW DECOS                  |          |
|              | - Harmony (HS)                           |          |
|              | - Himalaya (HLMULTI)                     |          |
|              | - Iberia                                 |          |
|              | - Illusions (IL)                         |          |
| li-mar-il    | - Jerusalem Stone NEW DECO               |          |
|              | - Jules (NPT)                            |          |
| and the last | - Lima (LIM)                             |          |
|              | - Luciana (LC)                           |          |
|              | Marine Field                             |          |
|              | - Mariner (MN)                           |          |
|              | Marmore (MR, MRP)                        |          |
|              | Martinique (MAR)                         |          |
|              | - Mini Koyn (MK/TK) NEW COLORS           | 44       |
|              | Moonbeam (ME, STB)                       |          |
|              | - Nebula (GLTN)                          |          |
|              | North Shores (NSH) NEW                   |          |
|              | - Onsis (OSS) HEW DECOS                  |          |
|              | - Oceania                                |          |
| -            | Oceanscapes (OCN)     Pacific Gems (PGI) |          |
| 11           | - Palm Beach (PAL)                       |          |
|              | - Pebble Stone (PS)                      | 31       |
|              | - Pompeli                                |          |
|              | - Prism (PRI)                            |          |
|              | - Rainforest (RF)                        |          |
|              | - Raku (RU)                              |          |
|              | - Reflections NEW                        |          |
| 111          | Ridgestone (RS, RSP)                     |          |
|              | - Seven Seas (PA)                        |          |
|              | Sierra Mountain (SMS)                    |          |
|              | - Silverstone (SVR) HEW COLOH            | 6        |
| 00           | Simulated Quartzite (SQZ)                |          |
|              |                                          |          |
|              |                                          |          |
|              | W                                        | ww.n     |
|              | To locate a                              | sales ce |
|              |                                          |          |
|              |                                          |          |