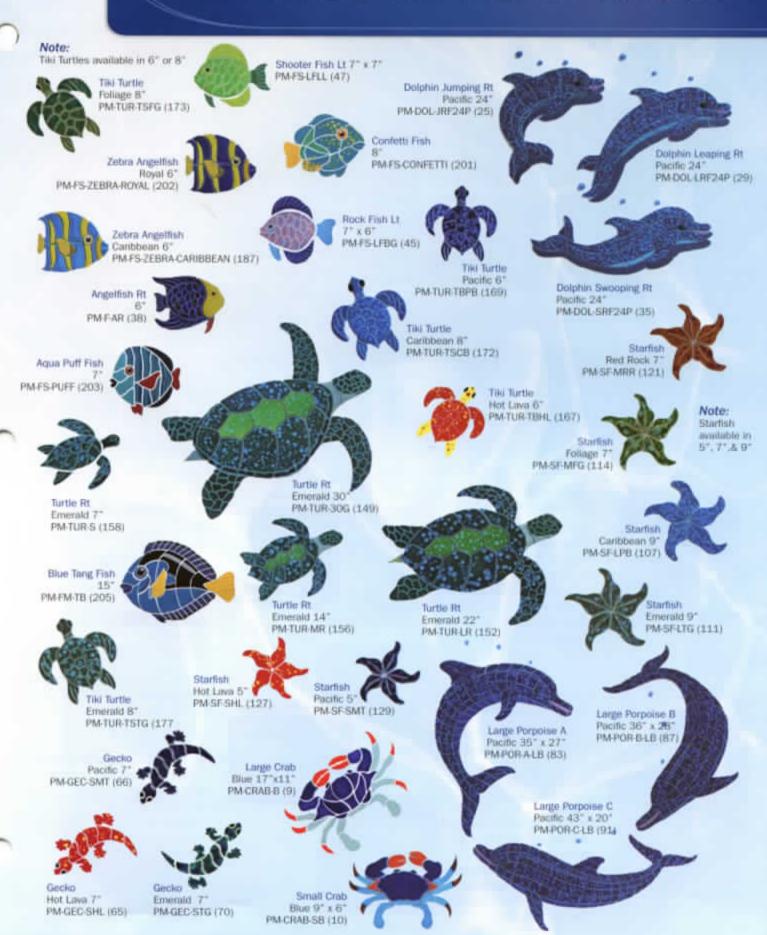

#### Table of Contents

· 2"x 2" Glazed Tites (BX, HM)

|              | + Akron Field (KAK)                      | 48       |
|--------------|------------------------------------------|----------|
|              | - Allure NEW                             | 38       |
|              | Avalon (AVA)                             |          |
|              | Aquarius NEW                             |          |
|              | Arctic NEW                               | 36       |
|              | - Aztec (AZ)                             |          |
|              | - Bahamas (BA)                           | 21       |
|              | Beaches                                  |          |
|              | Bellagio (BEL)                           |          |
|              | Borrego Springs (BGS)                    | 39       |
|              | Botanical (BUE)                          | 40       |
|              | - Cana (CANA)                            | 4        |
|              | Campeche                                 |          |
|              | - Canyon Gems NEW                        |          |
|              | Casabianca (CAS)                         |          |
|              | - Catania (CAT)                          |          |
|              | - Dakota (DK, DKB)                       |          |
|              | Desert Rose (RX)                         |          |
|              | Discovery (DS)                           |          |
| -            | Discovery Field (DSF)                    |          |
| 10           | · Empire (EM)                            |          |
|              | Espana (ESP)                             |          |
| No. of Local | - Gavea Stone NEW DECOS                  |          |
|              | - Harmony (HS)                           |          |
|              | - Himalaya (HLMULTI)                     |          |
|              | - Iberia                                 |          |
|              | - Illusions (IL)                         |          |
| li-mar-il    | - Jerusalem Stone NEW DECO               |          |
|              | - Jules (NPT)                            |          |
| and the last | - Lima (LIM)                             |          |
|              | - Luciana (LC)                           |          |
|              | Marine Field                             |          |
|              | - Mariner (MN)                           |          |
|              | Marmore (MR, MRP)                        |          |
|              | Martinique (MAR)                         |          |
|              | - Mini Koyn (MK/TK) NEW COLORS           | 44       |
|              | Moonbeam (ME, STB)                       |          |
|              | - Nebula (GLTN)                          |          |
|              | North Shores (NSH) NEW                   |          |
|              | - Onsis (OSS) HEW DECOS                  |          |
|              | - Oceania                                |          |
| -            | Oceanscapes (OCN)     Pacific Gems (PGI) |          |
| 11           | - Palm Beach (PAL)                       |          |
|              | - Pebble Stone (PS)                      | 31       |
|              | - Pompeli                                |          |
|              | - Prism (PRI)                            |          |
|              | - Rainforest (RF)                        |          |
|              | - Raku (RU)                              |          |
|              | - Reflections NEW                        |          |
| 111          | Ridgestone (RS, RSP)                     |          |
|              | - Seven Seas (PA)                        |          |
|              | Sierra Mountain (SMS)                    |          |
|              | - Silverstone (SVR) HEW COLOH            | 6        |
| 00           | Simulated Quartzite (SQZ)                |          |
|              |                                          |          |
|              |                                          |          |
|              | W                                        | ww.n     |
|              | To locate a                              | sales ce |
|              |                                          |          |
|              |                                          |          |