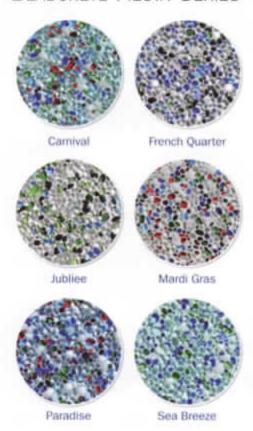

#### Table of Contents

· 2"x 2" Glazed Tites (BX, HM)

|              | + Akron Field (KAK)                      | 48       |
|--------------|------------------------------------------|----------|
|              | - Allure NEW                             | 38       |
|              | Avalon (AVA)                             |          |
|              | Aquarius NEW                             |          |
|              | Arctic NEW                               | 36       |
|              | - Aztec (AZ)                             |          |
|              | - Bahamas (BA)                           | 21       |
|              | Beaches                                  |          |
|              | Bellagio (BEL)                           |          |
|              | Borrego Springs (BGS)                    | 39       |
|              | Botanical (BUE)                          | 40       |
|              | - Cana (CANA)                            | 4        |
|              | Campeche                                 |          |
|              | - Canyon Gems NEW                        |          |
|              | Casabianca (CAS)                         |          |
|              | - Catania (CAT)                          |          |
|              | - Dakota (DK, DKB)                       |          |
|              | Desert Rose (RX)                         |          |
|              | Discovery (DS)                           |          |
| -            | Discovery Field (DSF)                    |          |
| 10           | · Empire (EM)                            |          |
|              | Espana (ESP)                             |          |
| No. of Local | - Gavea Stone NEW DECOS                  |          |
|              | - Harmony (HS)                           |          |
|              | - Himalaya (HLMULTI)                     |          |
|              | - Iberia                                 |          |
|              | - Illusions (IL)                         |          |
| li-mar-il    | - Jerusalem Stone NEW DECO               |          |
|              | - Jules (NPT)                            |          |
| and the last | - Lima (LIM)                             |          |
|              | - Luciana (LC)                           |          |
|              | Marine Field                             |          |
|              | - Mariner (MN)                           |          |
|              | Marmore (MR, MRP)                        |          |
|              | Martinique (MAR)                         |          |
|              | - Mini Koyn (MK/TK) NEW COLORS           | 44       |
|              | Moonbeam (ME, STB)                       |          |
|              | - Nebula (GLTN)                          |          |
|              | North Shores (NSH) NEW                   |          |
|              | - Onsis (OSS) HEW DECOS                  |          |
|              | - Oceania                                |          |
| -            | Oceanscapes (OCN)     Pacific Gems (PGI) |          |
| 11           | - Palm Beach (PAL)                       |          |
|              | - Pebble Stone (PS)                      | 31       |
|              | - Pompeli                                |          |
|              | - Prism (PRI)                            |          |
|              | - Rainforest (RF)                        |          |
|              | - Raku (RU)                              |          |
|              | - Reflections NEW                        |          |
| 111          | Ridgestone (RS, RSP)                     |          |
|              | - Seven Seas (PA)                        |          |
|              | Sierra Mountain (SMS)                    |          |
|              | - Silverstone (SVR) HEW COLOH            | 6        |
| 00           | Simulated Quartzite (SQZ)                |          |
|              |                                          |          |
|              |                                          |          |
|              | W                                        | ww.n     |
|              | To locate a                              | sales ce |
|              |                                          |          |
|              |                                          |          |