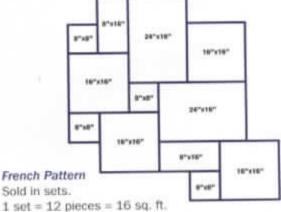

#### Table of Contents

· 2"x 2" Glazed Tites (BX, HM)

|              | + Akron Field (KAK)                      | 48       |
|--------------|------------------------------------------|----------|
|              | - Allure NEW                             | 38       |
|              | Avalon (AVA)                             |          |
|              | Aquarius NEW                             |          |
|              | Arctic NEW                               | 36       |
|              | - Aztec (AZ)                             |          |
|              | - Bahamas (BA)                           | 21       |
|              | Beaches                                  |          |
|              | Bellagio (BEL)                           |          |
|              | Borrego Springs (BGS)                    | 39       |
|              | Botanical (BUE)                          | 40       |
|              | - Cana (CANA)                            | 4        |
|              | Campeche                                 |          |
|              | - Canyon Gems NEW                        |          |
|              | Casabianca (CAS)                         |          |
|              | - Catania (CAT)                          |          |
|              | - Dakota (DK, DKB)                       |          |
|              | Desert Rose (RX)                         |          |
|              | Discovery (DS)                           |          |
| -            | Discovery Field (DSF)                    |          |
| 10           | · Empire (EM)                            |          |
|              | Espana (ESP)                             |          |
| No. of Local | - Gavea Stone NEW DECOS                  |          |
|              | - Harmony (HS)                           |          |
|              | - Himalaya (HLMULTI)                     |          |
|              | - Iberia                                 |          |
|              | - Illusions (IL)                         |          |
| li-mar-il    | - Jerusalem Stone NEW DECO               |          |
|              | - Jules (NPT)                            |          |
| and the last | - Lima (LIM)                             |          |
|              | - Luciana (LC)                           |          |
|              | Marine Field                             |          |
|              | - Mariner (MN)                           |          |
|              | Marmore (MR, MRP)                        |          |
|              | Martinique (MAR)                         |          |
|              | - Mini Koyn (MK/TK) NEW COLORS           | 44       |
|              | Moonbeam (ME, STB)                       |          |
|              | - Nebula (GLTN)                          |          |
|              | North Shores (NSH) NEW                   |          |
|              | - Onsis (OSS) HEW DECOS                  |          |
|              | - Oceania                                |          |
| -            | Oceanscapes (OCN)     Pacific Gems (PGI) |          |
| 11           | - Palm Beach (PAL)                       |          |
|              | - Pebble Stone (PS)                      | 31       |
|              | - Pompeli                                |          |
|              | - Prism (PRI)                            |          |
|              | - Rainforest (RF)                        |          |
|              | - Raku (RU)                              |          |
|              | - Reflections NEW                        |          |
| 111          | Ridgestone (RS, RSP)                     |          |
|              | - Seven Seas (PA)                        |          |
|              | Sierra Mountain (SMS)                    |          |
|              | - Silverstone (SVR) HEW COLOH            | 6        |
| 00           | Simulated Quartzite (SQZ)                |          |
|              |                                          |          |
|              |                                          |          |
|              | W                                        | ww.n     |
|              | To locate a                              | sales ce |
|              |                                          |          |
|              |                                          |          |