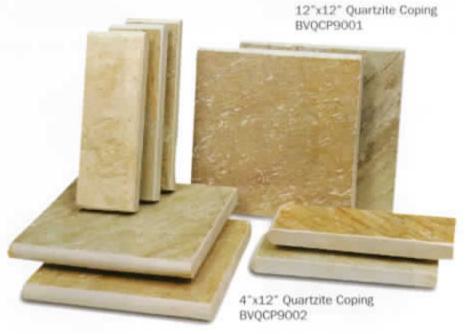

izes:

· 4" x 9" · 4" x 12"

- 6" x 12" - 12" x 12"

· 12" x 24"

#### Paver Sizes:

· 6" x 6" · 6" x 12"

· 8" x 8" · 8" x 16"

· 12" x 12" · 16" x 16"











# TAVERTINE DECKING & COPING





Ivory Tumbled Coping & Pavers



Gold Tumbled Coping & Pavers



Noche Tumbled Coping & Pavers



images enlarged to show detail.

# QUARTZITE &



The Quartzite Tile, Coping and Decking series is a complete and coordinated pool and landscaping line. Select from 2 natural stone mosaic tiles to make a captivating splash at your pool's waterline, surrounded by a stone coping border, and finished off with a matching, mosaic decking stone.

4"x12", 12"x12" Coping, Mosaic Tile & Interlocking Mesh-Mounted Decking



Pinwheel Mosaic 1sht. = 1.0 sq.ft BVQMS9004



Verde 2x2 1sht. = 1.0 sq.ft BVQMS9002



# QUARTZITE DECKING & COPING







# BRICKS & BRICK COPING &





Traditional Bullnose

9" Bullnose



Brick Pavers

#758 Paver



Safety Grip Bullnose

12" Bullnose



12" Bullnose



#712 Paver



# LEDGER STONE



# ARTISTIC PAVERS

Pavers available in:

4" x 8" · 12" x 12"

16" x 16" · 24" x 24"





Corallock Ivory



Corallock Buff



Tumblelock Noche



Shellock Ivory



Shellock Beach



Shellock Buff



Old World Shellock



Shellock Sandstone



Shellock Graystone

# ARTISTIC PAVERS





#### RENOVATION COPING

Installs directly on top of your existing coping or overpour material.



#### PRE-CUT SPA COPING

For a 7° diameter spa



#### ROADLOCK PAVERS

For Vehicular / driveway applications.







Give your pool or spa the naturally beautiful look of a pebble-bottomed stream