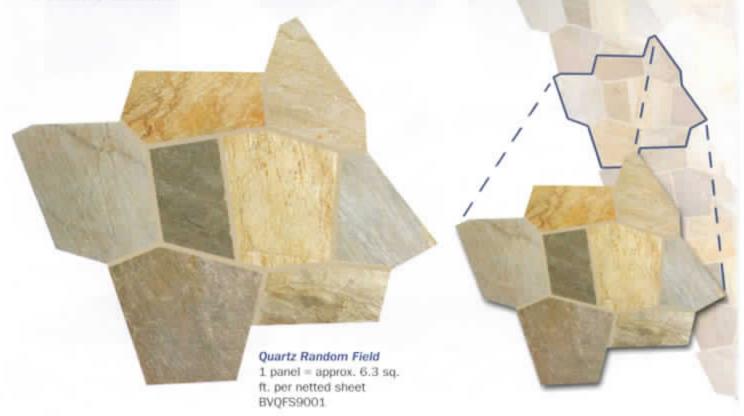

12" - 12" x 12"

· 12" x 24"

#### Paver Sizes:

· 6" x 6" · 6" x 12"

· 8" x 8" · 8" x 16"

· 12" x 12" · 16" x 16"











# TAVERTINE DECKING & COPING





Ivory Tumbled Coping & Pavers



Gold Tumbled Coping & Pavers



Noche Tumbled Coping & Pavers



images enlarged to show detail.

# QUARTZITE &



The Quartzite Tile, Coping and Decking series is a complete and coordinated pool and landscaping line. Select from 2 natural stone mosaic tiles to make a captivating splash at your pool's waterline, surrounded by a stone coping border, and finished off with a matching, mosaic decking stone.

4"x12", 12"x12" Coping, Mosaic Tile & Interlocking Mesh-Mounted Decking



Pinwheel Mosaic 1sht. = 1.0 sq.ft BVQMS9004



Verde 2x2 1sht. = 1.0 sq.ft BVQMS9002



# QUARTZITE DECKING & COPING







# BRICKS & BRICK COPING &





Traditional Bullnose

9" Bullnose



Brick Pavers

#758 Paver



Safety Grip Bullnose

12" Bullnose



12" Bullnose



#712 Paver



# LEDGER STONE



# ARTISTIC PAVERS

Pavers available in:

4" x 8" · 12" x 12"

16" x 16" · 24" x 24"





Corallock Ivory



Corallock Buff



Tumblelock Noche



Shellock Ivory



Shellock Beach



Shellock Buff



Old World Shellock



Shellock Sandstone



Shellock Graystone

# ARTISTIC PAVERS





#### RENOVATION COPING

Installs directly on top of your existing coping or overpour material.



#### PRE-CUT SPA COPING

For a 7° diameter spa



#### ROADLOCK PAVERS

For Vehicular / driveway applications.







Give your pool or spa the naturally beautiful look of a pebble-bottomed stream. An inviting selection of colors an