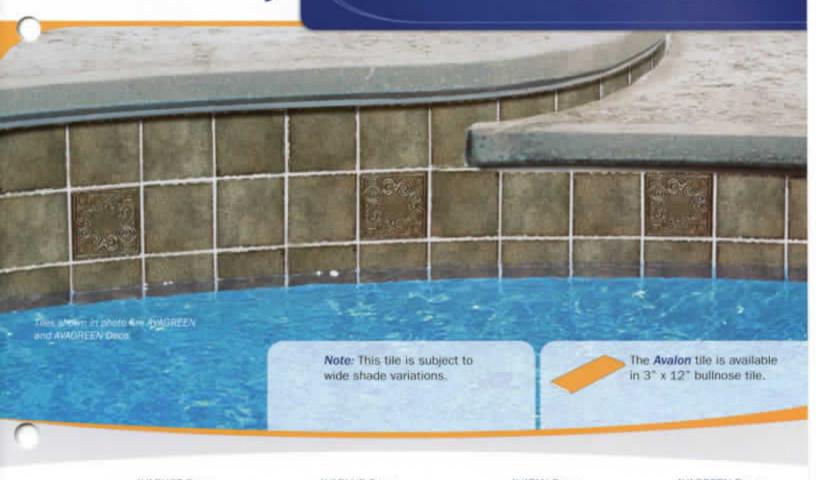

SEAS



Das Abour in Shorp are Seven Seas Meditorrapean Blog (PA32)



Lake Blue PA41



Pacific Blue PA95



Mediterranean Blue PA32

Size: Border 1 sht. = 1.0 sq. ft.

### PALM BEACH





Ocean Boulevard Rain & Gardenia Tiles PAL100



Coconut Row Sunset & Gardenia Tiles PAL102



Sandpiper Drive Amazon & Gardenia Tiles PAL103



Seaspray Avenue Rain & Amazon Tiles PAL101

### RAINFOREST

Size: 3" x 3" 1 sht. = 1.05 sq. ft.



Rain SEORF97





# SILVERSTONE

Size: 6" x 6" & Deco 4 pcs. = 1.0 sq. ft. nominal





Images enlarged to show detail.



Ocean Deco SVRBLUE DECO



Ocean SVRBLUE



Rust Deco SVRRUST DECO



Rust SVRRUST



Marine Deco SVRMARINE DECO



Marine SVRMARINE

Size: 6° x 6°, 2° x 2° & Deco 6° x 6°: 4 pcs. = 1.0 sq. ft. nominal 2° x 2°: 1 sht. = 1.0 sq. ft.

# AVALON







Size: 6" x 6" & 1" x 1" & Deco 6" x 6": 4 pcs. = 1.0 sq. ft. nominal 1" x 1": 1 sht. = 1.0 sq. ft.





Mirage/Nile OSS-MIRAGE DECO



Nile/Desert OSS-NILE DECO



Desert/Mirage OSS-DESERT DECO



Turquois Mirage OSS-MIRAGE



Blue Nile OSS-NILE



Sahara Desert OSS-DESERT



Turquois Mirage OSS-MIRAGE1x1



Blue Nile OSS-NILE1x1



Sahara Desert OSS-DESERT1x1

Size: 6" x 6" 6" x 6": 4 pcs. = 1.0 sq. ft. nominal

# TROPIC ISLE





Samoa 11673



Jamaica TI672



### OCEANIA 🕬

Size: 6\* x 6\* 4 pcs. = 1.0 sq. ft. nominal





troages entarged to show detail.



Ashmore 92465



Mariana 92468



Caledonia 92466



Cartier 92467

Size: 6" x 6" & 2" x 2" 6" x 6": 4 pcs. = 1.0 sq. ft. nominal 2" x 2": 1 sht. = 1.0 sq. ft.

### ESPANA



# AZTEC &

Size: 6"x 6", 2"x 2" & Deco 6" x 6": 4