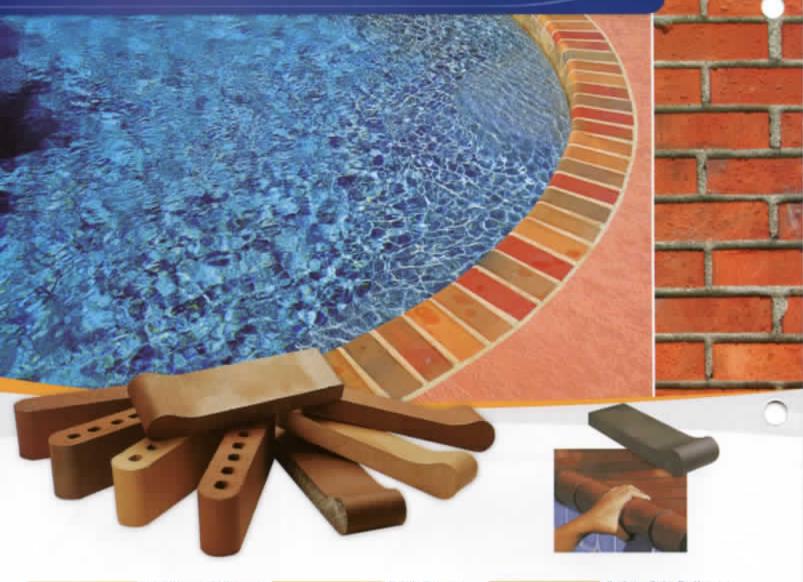

#### Table of Contents

· 2"x 2" Glazed Tites (BX, HM)

|              | + Akron Field (KAK)                      | 48       |
|--------------|------------------------------------------|----------|
|              | - Allure NEW                             | 38       |
|              | Avalon (AVA)                             |          |
|              | Aquarius NEW                             |          |
|              | Arctic NEW                               | 36       |
|              | - Aztec (AZ)                             |          |
|              | - Bahamas (BA)                           | 21       |
|              | Beaches                                  |          |
|              | Bellagio (BEL)                           |          |
|              | Borrego Springs (BGS)                    | 39       |
|              | Botanical (BUE)                          | 40       |
|              | - Cana (CANA)                            | 4        |
|              | Campeche                                 |          |
|              | - Canyon Gems NEW                        |          |
|              | Casabianca (CAS)                         |          |
|              | - Catania (CAT)                          |          |
|              | - Dakota (DK, DKB)                       |          |
|              | Desert Rose (RX)                         |          |
|              | Discovery (DS)                           |          |
| -            | Discovery Field (DSF)                    |          |
| 10           | · Empire (EM)                            |          |
|              | Espana (ESP)                             |          |
| No. of Local | - Gavea Stone NEW DECOS                  |          |
|              | - Harmony (HS)                           |          |
|              | - Himalaya (HLMULTI)                     |          |
|              | - Iberia                                 |          |
|              | - Illusions (IL)                         |          |
| li-mar-il    | - Jerusalem Stone NEW DECO               |          |
|              | - Jules (NPT)                            |          |
| and the last | - Lima (LIM)                             |          |
|              | - Luciana (LC)                           |          |
|              | Marine Field                             |          |
|              | - Mariner (MN)                           |          |
|              | Marmore (MR, MRP)                        |          |
|              | Martinique (MAR)                         |          |
|              | - Mini Koyn (MK/TK) NEW COLORS           | 44       |
|              | Moonbeam (ME, STB)                       |          |
|              | - Nebula (GLTN)                          |          |
|              | North Shores (NSH) NEW                   |          |
|              | - Onsis (OSS) HEW DECOS                  |          |
|              | - Oceania                                |          |
| -            | Oceanscapes (OCN)     Pacific Gems (PGI) |          |
| 11           | - Palm Beach (PAL)                       |          |
|              | - Pebble Stone (PS)                      | 31       |
|              | - Pompeli                                |          |
|              | - Prism (PRI)                            |          |
|              | - Rainforest (RF)                        |          |
|              | - Raku (RU)                              |          |
|              | - Reflections NEW                        |          |
| 111          | Ridgestone (RS, RSP)                     |          |
|              | - Seven Seas (PA)                        |          |
|              | Sierra Mountain (SMS)                    |          |
|              | - Silverstone (SVR) HEW COLOH            | 6        |
| 00           | Simulated Quartzite (SQZ)                |          |
|              |                                          |          |
|              |                                          |          |
|              | W                                        | ww.n     |
|              | To locate a                              | sales ce |
|              |                                          |          |
|              |                                          |          |