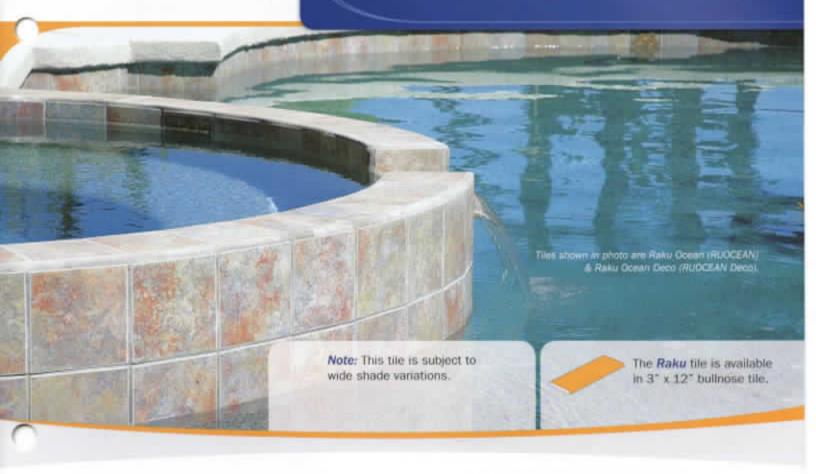

ht. = 1.0 sq. ft.

# HIMALAYA







Size: 6" x 6", 2" x 2" & Deco 6" x 6": 4 pcs. = 1.0 sq. ft. nominal

2" x 2": 1 sht. = 1.0 sq. ft.





Multicolor TBMULTI Deco



Cotto TBCOTTO Deco



Azul TBAZUL Deco



Multicolor TBMULTI



Cotto TBCOTTO



Azul TBAZUL



Multicolor 2"x 2" TBMULTI2x2



Cotto 2"x2" TBCOTT02x2



Azul 2"x 2" TBAZUL2x2

### VERONA 💞



Tavora Tan VR682 DECO



Tavora Tan VR682



Tondela Blue VR681 DECO



Tondela Blue



Borba Turquoise VR679 DECO



Borba Turquoise



VR680 DECO



Boticas Green VR680



# TAHOE &

Size: 6" x 6", 2" x 2" & Deco 6" x 6": 4 pcs. = 1.0 sq. ft. nominal 2" x 2": 1 sht. = 1.0 sq. ft.





Valley TA693















Mountain TA692DECO



Size: 6" x 6", 2" x 2" & Deco 6" x 6": 4 pcs. = 1.0 sq. ft. nominal 2" x 2": 1 sht. = 1.0 sq. ft.







Ocean Deco RUCCEAN Deco



Cobalt Deco RUCOBALT Deco



Ocean RUOCEAN



Cobalt RUCOBALT



Ocean 2" x 2" RUOCEAN2x2



Cobait 2" x 2" RUCOBALT2x2

images enlarged to show detail.



Size: 6" x 6" & Deco 6" x 6": 4 pcs. = 1.0 sq. ft. nominal





Verde TIV-303



Verde Deco TIV-303Deco

Size: 6" x 6" & Deco 6" x 6": 4 pcs. = 1.0 sq. ft. nominal

### JERUSALEM STONE



Sepia 88707



Sepia Deco JS Sepia Deco



The Jerusalem Stone tile is available in 6" x 6" bullnose tile.

Size: 3" x 3", 1" x 1", Deco & Mosaic "

1" x 1": 1 sht. = 1.1 sq. ft.

3" x 3": 1 sht. = 1.0 sq. ft.

Mosaic: 1 sht. = 1.0 sq. ft.

### ্ৰু Tavertino Blend





Blend 1"x 1" BTV-1BLEND



Blend Deco BTV-DECO



Blend Mosaic BTV-PATTERN



Blend 3" x 3" BTV-3BLEND



Size: 6" x 6"

6" x 6": 4 pcs. = 1.0 sq. ft. nomi