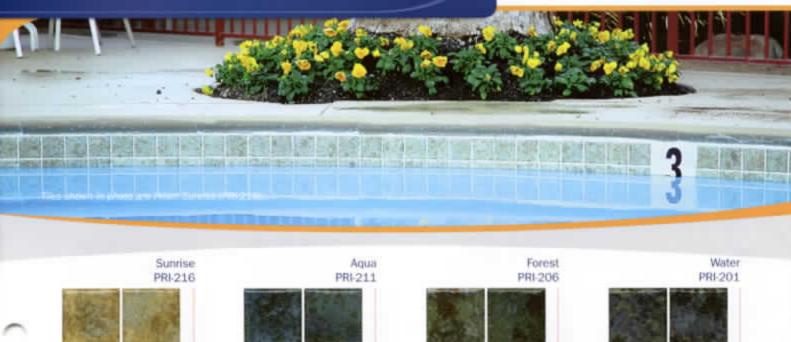

#### Table of Contents

· 2"x 2" Glazed Tites (BX, HM)

|              | + Akron Field (KAK)                      | 48       |
|--------------|------------------------------------------|----------|
|              | - Allure NEW                             | 38       |
|              | Avalon (AVA)                             |          |
|              | Aquarius NEW                             |          |
|              | Arctic NEW                               | 36       |
|              | - Aztec (AZ)                             |          |
|              | - Bahamas (BA)                           | 21       |
|              | Beaches                                  |          |
|              | Bellagio (BEL)                           |          |
|              | Borrego Springs (BGS)                    | 39       |
|              | Botanical (BUE)                          | 40       |
|              | - Cana (CANA)                            | 4        |
|              | Campeche                                 |          |
|              | - Canyon Gems NEW                        |          |
|              | Casabianca (CAS)                         |          |
|              | - Catania (CAT)                          |          |
|              | - Dakota (DK, DKB)                       |          |
|              | Desert Rose (RX)                         |          |
|              | Discovery (DS)                           |          |
| -            | Discovery Field (DSF)                    |          |
| 10           | · Empire (EM)                            |          |
|              | Espana (ESP)                             |          |
| No. of Local | - Gavea Stone NEW DECOS                  |          |
|              | - Harmony (HS)                           |          |
|              | - Himalaya (HLMULTI)                     |          |
|              | - Iberia                                 |          |
|              | - Illusions (IL)                         |          |
| li-mar-il    | - Jerusalem Stone NEW DECO               |          |
|              | - Jules (NPT)                            |          |
| and the last | - Lima (LIM)                             |          |
|              | - Luciana (LC)                           |          |
|              | Marine Field                             |          |
|              | - Mariner (MN)                           |          |
|              | Marmore (MR, MRP)                        |          |
|              | Martinique (MAR)                         |          |
|              | - Mini Koyn (MK/TK) NEW COLORS           | 44       |
|              | Moonbeam (ME, STB)                       |          |
|              | - Nebula (GLTN)                          |          |
|              | North Shores (NSH) NEW                   |          |
|              | - Onsis (OSS) HEW DECOS                  |          |
|              | - Oceania                                |          |
| -            | Oceanscapes (OCN)     Pacific Gems (PGI) |          |
| 11           | - Palm Beach (PAL)                       |          |
|              | - Pebble Stone (PS)                      | 31       |
|              | - Pompeli                                |          |
|              | - Prism (PRI)                            |          |
|              | - Rainforest (RF)                        |          |
|              | - Raku (RU)                              |          |
|              | - Reflections NEW                        |          |
| 111          | Ridgestone (RS, RSP)                     |          |
|              | - Seven Seas (PA)                        |          |
|              | Sierra Mountain (SMS)                    |          |
|              | - Silverstone (SVR) HEW COLOH            | 6        |
| 00           | Simulated Quartzite (SQZ)                |          |
|              |                                          |          |
|              |                                          |          |
|              | W                                        | ww.n     |
|              | To locate a                              | sales ce |
|              |                                          |          |
|              |                                          |          |