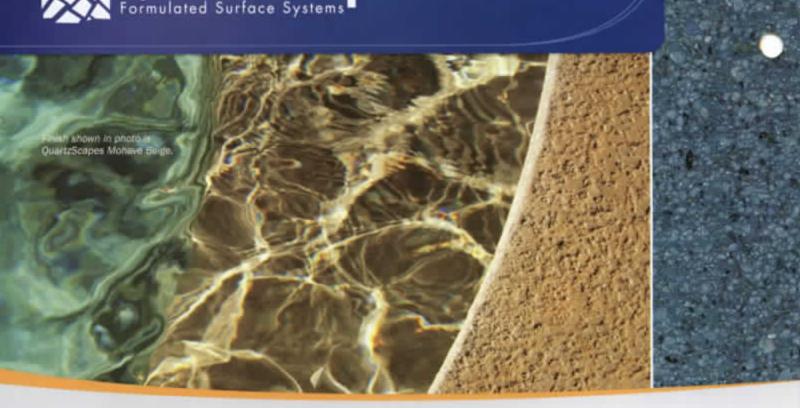

pool or spa the naturally beautiful look of a pebble-bottomed stream. An inviting selection of colors and textures allow you to express your unique style. **StoneScapes** combines artistry with durability and comfort to create a perfect finish for any pool or spa.



White



Aqua Cool



Salt & Pepper



Sand



Caribbean Blue



French Gray



Jade



Irish Mist



Emerald



Tropics Ellue







Mauve



Aqua White



Aqua Blue



Tahoe Blue



Midnight Blue



Black



Note: All simulated water colors are approximated. Many elements can create shifts in the final color - from sunlight and shading, to the time of day, to the mineral centent in the water which changes from region to region. For more information, ask your pool contractor to help determine your final color and results.





A premium blend of crushed quartz, white cement and mineral based pigments, QuartzScapes merges beauty and strength for a stunning finish that will last. One of the world's strongest minerals, our quartz finishes create reliable beauty that will last for years.



Ivory



Blue



Super Blue



Marlin Blue



Mohave Beige



Tahoe Blue



Verde



French Gray



Midnight Blue



Onyx



Finish shown in photo is QuartzScapes Midnight Brue.

## CARRIBEAN SERIES



Aruba Sky



Barbados Blue



St. Martin Shade



Curacao Night



Montego Bay



Grenadine Gray

Note: All simulated water colors are approximated. Many elements can create shifts in the final color - from sunlight and shading, to the time of day, to the mineral content in the water which changes from region to region. For more