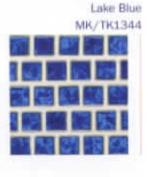

#### Table of Contents

· 2"x 2" Glazed Tites (BX, HM)

|              | + Akron Field (KAK)                      | 48       |
|--------------|------------------------------------------|----------|
|              | - Allure NEW                             | 38       |
|              | Avalon (AVA)                             |          |
|              | Aquarius NEW                             |          |
|              | Arctic NEW                               | 36       |
|              | - Aztec (AZ)                             |          |
|              | - Bahamas (BA)                           | 21       |
|              | Beaches                                  |          |
|              | Bellagio (BEL)                           |          |
|              | Borrego Springs (BGS)                    | 39       |
|              | Botanical (BUE)                          | 40       |
|              | - Cana (CANA)                            | 4        |
|              | Campeche                                 |          |
|              | - Canyon Gems NEW                        |          |
|              | Casabianca (CAS)                         |          |
|              | - Catania (CAT)                          |          |
|              | - Dakota (DK, DKB)                       |          |
|              | Desert Rose (RX)                         |          |
|              | Discovery (DS)                           |          |
| -            | Discovery Field (DSF)                    |          |
| 10           | · Empire (EM)                            |          |
|              | Espana (ESP)                             |          |
| No. of Local | - Gavea Stone NEW DECOS                  |          |
|              | - Harmony (HS)                           |          |
|              | - Himalaya (HLMULTI)                     |          |
|              | - Iberia                                 |          |
|              | - Illusions (IL)                         |          |
| li-mar-il    | - Jerusalem Stone NEW DECO               |          |
|              | - Jules (NPT)                            |          |
| and the last | - Lima (LIM)                             |          |
|              | - Luciana (LC)                           |          |
|              | Marine Field                             |          |
|              | - Mariner (MN)                           |          |
|              | Marmore (MR, MRP)                        |          |
|              | Martinique (MAR)                         |          |
|              | - Mini Koyn (MK/TK) NEW COLORS           | 44       |
|              | Moonbeam (ME, STB)                       |          |
|              | - Nebula (GLTN)                          |          |
|              | North Shores (NSH) NEW                   |          |
|              | - Onsis (OSS) HEW DECOS                  |          |
|              | - Oceania                                |          |
| -            | Oceanscapes (OCN)     Pacific Gems (PGI) |          |
| 11           | - Palm Beach (PAL)                       |          |
|              | - Pebble Stone (PS)                      | 31       |
|              | - Pompeli                                |          |
|              | - Prism (PRI)                            |          |
|              | - Rainforest (RF)                        |          |
|              | - Raku (RU)                              |          |
|              | - Reflections NEW                        |          |
| 111          | Ridgestone (RS, RSP)                     |          |
|              | - Seven Seas (PA)                        |          |
|              | Sierra Mountain (SMS)                    |          |
|              | - Silverstone (SVR) HEW COLOH            | 6        |
| 00           | Simulated Quartzite (SQZ)                |          |
|              |                                          |          |
|              |                                          |          |
|              | W                                        | ww.n     |
|              | To locate a                              | sales ce |
|              |                                          |          |
|              |                                          |          |