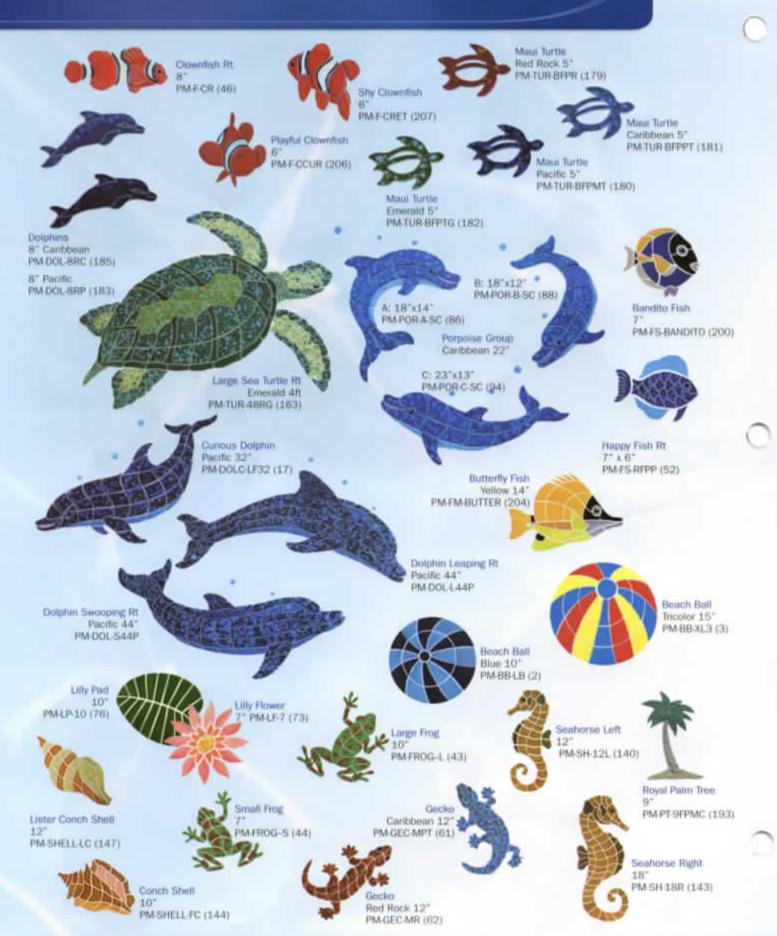

#### Table of Contents

· 2"x 2" Glazed Tites (BX, HM)

|              | + Akron Field (KAK)                      | 48       |
|--------------|------------------------------------------|----------|
|              | - Allure NEW                             | 38       |
|              | Avalon (AVA)                             |          |
|              | Aquarius NEW                             |          |
|              | Arctic NEW                               | 36       |
|              | - Aztec (AZ)                             |          |
|              | - Bahamas (BA)                           | 21       |
|              | Beaches                                  |          |
|              | Bellagio (BEL)                           |          |
|              | Borrego Springs (BGS)                    | 39       |
|              | Botanical (BUE)                          | 40       |
|              | - Cana (CANA)                            | 4        |
|              | Campeche                                 |          |
|              | - Canyon Gems NEW                        |          |
|              | Casabianca (CAS)                         |          |
|              | - Catania (CAT)                          |          |
|              | - Dakota (DK, DKB)                       |          |
|              | Desert Rose (RX)                         |          |
|              | Discovery (DS)                           |          |
| -            | Discovery Field (DSF)                    |          |
| 10           | · Empire (EM)                            |          |
|              | Espana (ESP)                             |          |
| No. of Local | - Gavea Stone NEW DECOS                  |          |
|              | - Harmony (HS)                           |          |
|              | - Himalaya (HLMULTI)                     |          |
|              | - Iberia                                 |          |
|              | - Illusions (IL)                         |          |
| li-mar-il    | - Jerusalem Stone NEW DECO               |          |
|              | - Jules (NPT)                            |          |
| and the last | - Lima (LIM)                             |          |
|              | - Luciana (LC)                           |          |
|              | Marine Field                             |          |
|              | - Mariner (MN)                           |          |
|              | Marmore (MR, MRP)                        |          |
|              | Martinique (MAR)                         |          |
|              | - Mini Koyn (MK/TK) NEW COLORS           | 44       |
|              | Moonbeam (ME, STB)                       |          |
|              | - Nebula (GLTN)                          |          |
|              | North Shores (NSH) NEW                   |          |
|              | - Onsis (OSS) HEW DECOS                  |          |
|              | - Oceania                                |          |
| -            | Oceanscapes (OCN)     Pacific Gems (PGI) |          |
| 11           | - Palm Beach (PAL)                       |          |
|              | - Pebble Stone (PS)                      | 31       |
|              | - Pompeli                                |          |
|              | - Prism (PRI)                            |          |
|              | - Rainforest (RF)                        |          |
|              | - Raku (RU)                              |          |
|              | - Reflections NEW                        |          |
| 111          | Ridgestone (RS, RSP)                     |          |
|              | - Seven Seas (PA)                        |          |
|              | Sierra Mountain (SMS)                    |          |
|              | - Silverstone (SVR) HEW COLOH            | 6        |
| 00           | Simulated Quartzite (SQZ)                |          |
|              |                                          |          |
|              |                                          |          |
|              | W                                        | ww.n     |
|              | To locate a                              | sales ce |
|              |                                          |          |
|              |                                          |          |