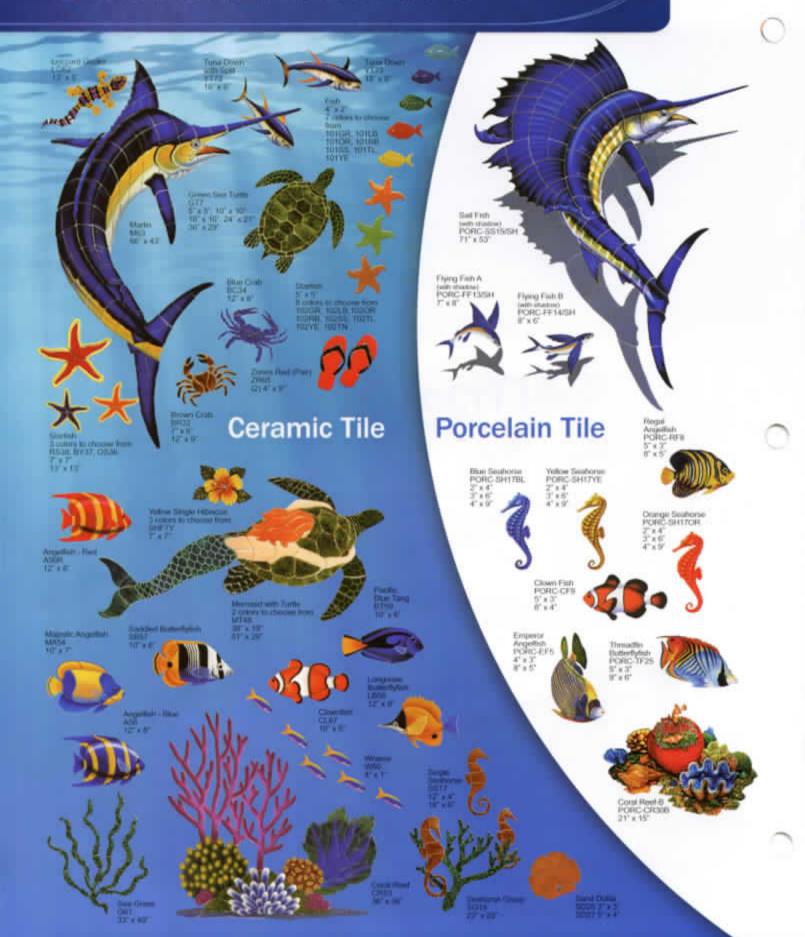

NPT offers the largest selection of tile, stone, decking, BBQs and pool finishes, along with all the accessories and design elements you need to finish off your dream design. From sheer descents and water features, to hand holds, ponds, lighting and tools, NPT can supply whatever you are looking fort

# DEPTH MARKERS & CUSTOM TILE







Depth Markers: NPT carries a complete line of markers for commercial and residential use. If you have a specific need, feel free to ask any NPT representative.

Hand holds, gutter caps: All the finishing touches for your pool-design and building needs.









Custom Printed Tile: NPT has the unique ability to transfer art, graphics, logos or any other designs imaginable to tile. Ask for more information!



4720 - 4734 Wilson Ave.

# Custom Mosaics



# ঞ্চি Custom Mosaics



# Mosaic Tile Factory



# Mosaic Tile Factory



# Bull BBQ





#### Angus Grill

#47628 (LP) #47629 (NG)

- 30" 4 burner grill with rotisserie
- 4 cast stainless bar burners
- 75,000 BTU's of cooking power
- 304 stainless 16 gauge construction
- Infrared rotisserie burner
- Single piece welded double-walled hood
- Piezo Ignitors on each valve
- Two internal lights



#### Steer Grill

#06328 (LP) #06328 (NG)

- 30,000 BTU's of cooking power
- Warming rack
- Stainless steel burners
- Grease trim
- Built-in trim kit
- · Smoker box
- Dual lined hood
- Zinc knobs



#### 7 Burner Premium Grill

#1824 (LP) #18249 (NG)

- 105,000 BTU's of cooking power
- 15,000 BTU's infrared back burner
- Smoker box
- Double side burner
- Full length handle
- Warming rack
- 800 sq.