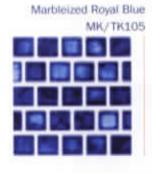

#### Table of Contents

· 2"x 2" Glazed Tites (BX, HM)

|              | + Akron Field (KAK)                      | 48       |
|--------------|------------------------------------------|----------|
|              | - Allure NEW                             | 38       |
|              | Avalon (AVA)                             |          |
|              | Aquarius NEW                             |          |
|              | Arctic NEW                               | 36       |
|              | - Aztec (AZ)                             |          |
|              | - Bahamas (BA)                           | 21       |
|              | Beaches                                  |          |
|              | Bellagio (BEL)                           |          |
|              | Borrego Springs (BGS)                    | 39       |
|              | Botanical (BUE)                          | 40       |
|              | - Cana (CANA)                            | 4        |
|              | Campeche                                 |          |
|              | - Canyon Gems NEW                        |          |
|              | Casabianca (CAS)                         |          |
|              | - Catania (CAT)                          |          |
|              | - Dakota (DK, DKB)                       |          |
|              | Desert Rose (RX)                         |          |
|              | Discovery (DS)                           |          |
| -            | Discovery Field (DSF)                    |          |
| 10           | · Empire (EM)                            |          |
|              | Espana (ESP)                             |          |
| No. of Local | - Gavea Stone NEW DECOS                  |          |
|              | - Harmony (HS)                           |          |
|              | - Himalaya (HLMULTI)                     |          |
|              | - Iberia                                 |          |
|              | - Illusions (IL)                         |          |
| li-mar-il    | - Jerusalem Stone NEW DECO               |          |
|              | - Jules (NPT)                            |          |
| and the last | - Lima (LIM)                             |          |
|              | - Luciana (LC)                           |          |
|              | Marine Field                             |          |
|              | - Mariner (MN)                           |          |
|              | Marmore (MR, MRP)                        |          |
|              | Martinique (MAR)                         |          |
|              | - Mini Koyn (MK/TK) NEW COLORS           | 44       |
|              | Moonbeam (ME, STB)                       |          |
|              | - Nebula (GLTN)                          |          |
|              | North Shores (NSH) NEW                   |          |
|              | - Onsis (OSS) HEW DECOS                  |          |
|              | - Oceania                                |          |
| -            | Oceanscapes (OCN)     Pacific Gems (PGI) |          |
| 11           | - Palm Beach (PAL)                       |          |
|              | - Pebble Stone (PS)                      | 31       |
|              | - Pompeli                                |          |
|              | - Prism (PRI)                            |          |
|              | - Rainforest (RF)                        |          |
|              | - Raku (RU)                              |          |
|              | - Reflections NEW                        |          |
| 111          | Ridgestone (RS, RSP)                     |          |
|              | - Seven Seas (PA)                        |          |
|              | Sierra Mountain (SMS)                    |          |
|              | - Silverstone (SVR) HEW COLOH            | 6        |
| 00           | Simulated Quartzite (SQZ)                |          |
|              |                                          |          |
|              |                                          |          |
|              | W                                        | ww.n     |
|              | To locate a                              | sales ce |
|              |                                          |          |
|              |                                          |          |