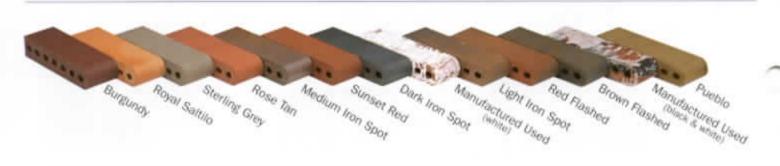

ory Tumbled Coping & Pavers



Gold Tumbled Coping & Pavers



Noche Tumbled Coping & Pavers



images enlarged to show detail.

# QUARTZITE &



The Quartzite Tile, Coping and Decking series is a complete and coordinated pool and landscaping line. Select from 2 natural stone mosaic tiles to make a captivating splash at your pool's waterline, surrounded by a stone coping border, and finished off with a matching, mosaic decking stone.

4"x12", 12"x12" Coping, Mosaic Tile & Interlocking Mesh-Mounted Decking



Pinwheel Mosaic 1sht. = 1.0 sq.ft BVQMS9004



Verde 2x2 1sht. = 1.0 sq.ft BVQMS9002



# QUARTZITE DECKING & COPING







# BRICKS & BRICK COPING &





Traditional Bullnose

9" Bullnose



Brick Pavers

#758 Paver



Safety Grip Bullnose

12" Bullnose



12" Bullnose



#712 Paver



# LEDGER STONE



# ARTISTIC PAVERS

Pavers available in:

4" x 8" · 12" x 12"

16" x 16" · 24" x 24"





Corallock Ivory



Corallock Buff



Tumblelock Noche



Shellock Ivory



Shellock Beach



Shellock Buff



Old World Shellock



Shellock Sandstone



Shellock Graystone

# ARTISTIC PAVERS





#### RENOVATION COPING

Installs directly on top of your existing coping or overpour material.



#### PRE-CUT SPA COPING

For a 7° diameter spa



#### ROADLOCK PAVERS

For Vehicular / driveway applications.







Give your pool or spa the naturally beautiful look of a pebble-bottomed stream. An inviting selection of colors and textures allow you to express your unique style. **StoneScapes** combines artistry with durability and comfort to create a perfect finish for any pool or spa.