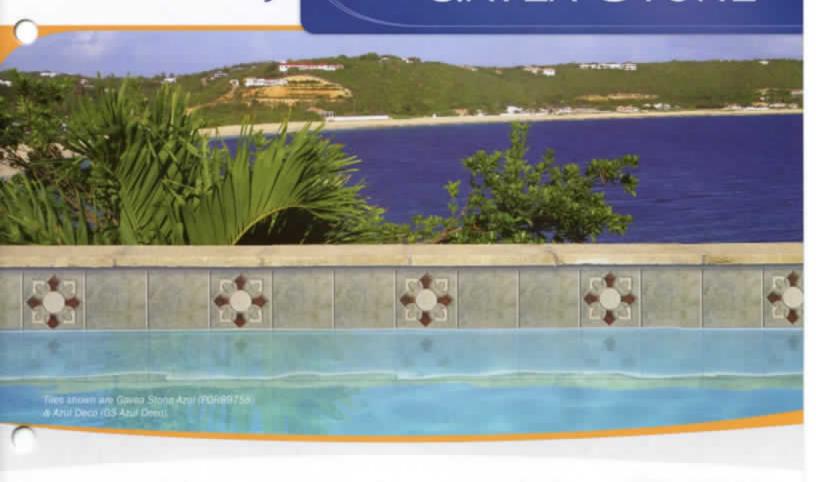

Deco 6" x 6": 4 pcs. = 1.0 sq. ft. nominal





Verde TIV-303



Verde Deco TIV-303Deco

Size: 6" x 6" & Deco 6" x 6": 4 pcs. = 1.0 sq. ft. nominal

### JERUSALEM STONE



Sepia 88707



Sepia Deco JS Sepia Deco



The Jerusalem Stone tile is available in 6" x 6" bullnose tile.

Size: 3" x 3", 1" x 1", Deco & Mosaic "

1" x 1": 1 sht. = 1.1 sq. ft.

3" x 3": 1 sht. = 1.0 sq. ft.

Mosaic: 1 sht. = 1.0 sq. ft.

### ্ৰু Tavertino Blend





Blend 1"x 1" BTV-1BLEND



Blend Deco BTV-DECO



Blend Mosaic BTV-PATTERN



Blend 3" x 3" BTV-3BLEND



Size: 6" x 6"

6" x 6": 4 pcs. = 1.0 sq. ft. nominal



Size: 3" x 3" 1 sht. = 1.0 sq. ft.

# € TROPIC ISLE



Aruba 3"x3" TIM671



Jamaica 3°x3° TIM672



Samoa 3"x3" TIM673 Size: 6" x 6" & Deco 6" x 6": 4 pcs. = 1.0 sq. ft. nominal

# GAVEA STONE



GS Azul Deco



Azul POR89758



Sepia Deco GS Sepia Deco



Sepia POR89761



Bahamas 🕬

Size: 3" x 3" 1 sht. = 1.0 sq. ft.



3°x3" bullnose and 1°x3" quarter round trim tiles available in limited stock.



Nassau SEOBA-701

## CATANIA &

Size: 6" x 6" & Deco 6" x 6": 4 pcs. = 1.0 sq. ft.





bringers endarged to show dottall.



Sand Deco CATTAN DECO



Rust Deco CATRUST DECO



Ocean Deco CATBLUE DECO





Ocean CATBLUE



### RIDGESTONE





MARINER &

Size: Border 1 sht. = 1.0 sq. ft.





Knot MN-306



Sail MN-305



Bonsun MN-307

Size: 3" x 3" 1 sht. = 1.0 sq. ft.







Pompeii Steel Blue SEOPE-5







LIM-WHEAT

### MARMORE





Beige MR-390



Gold MR-391



Rose MR-393



Beige MRP-390



Gold MRP-391



Rose MRP-393



Beige/Gold Deco MRC-395



Gold/Beige Deco MRC-396