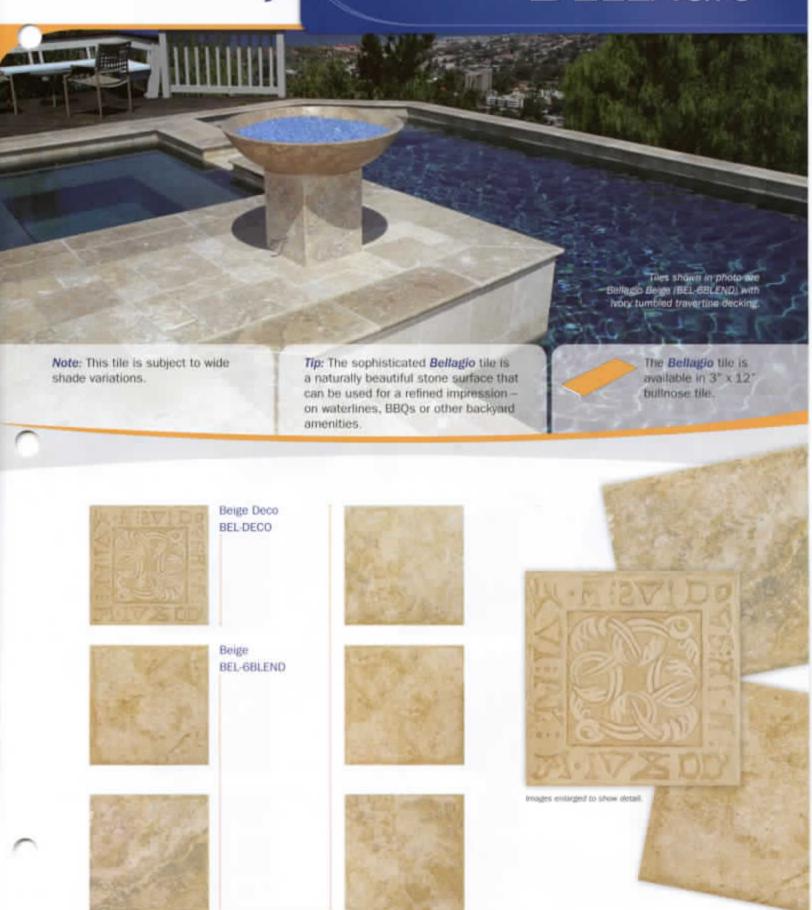

| 50<br>51<br>49<br>60<br>58<br>59<br>56<br>54<br>66<br>67<br>68<br>69<br>70<br>64<br>62 |

### BELLAGIO



### TUSCANY &

Size: 6" x 6", 2" x 2" & Deco 6" x 6": 4 pcs. = 1.0 sq. ft. nominal 2" x 2": 1 sht. = 1.0 sq. ft.





anages enlarged to show detail.







Pietra Verde **HVER Deco** 

HVER

Pietra Verde 2" x 2"

HVER22







Pietra Azul HBLU



Pietra Azul 2"x 2" HBLU22



Size: 6" x 6", 2" x 2" & Deco 6" x 6": 4 pcs. = 1.0 sq. ft. nominal 2" x 2": 1 sht. = 1.0 sq. ft.

### **EMPIRE**





Aztec EM650DECO



Tottec EM653DECO



Mayan EM652DECO



Aztec EM650



Toltec EM653

Mayan EM652



Aztec 2" x 2"



Toltec 2" x 2" EMP653



Mayan 2" x 2"



EMP650



EMP652



Size: 6" x 6"

4 pcs. = 1.0 sq. ft, nominal



Tip: The versatile Cana tile is a richly colored natural texured tile that can add a stylish refinement to any pool, spa and backyard decor.

The Cana tile is available in a