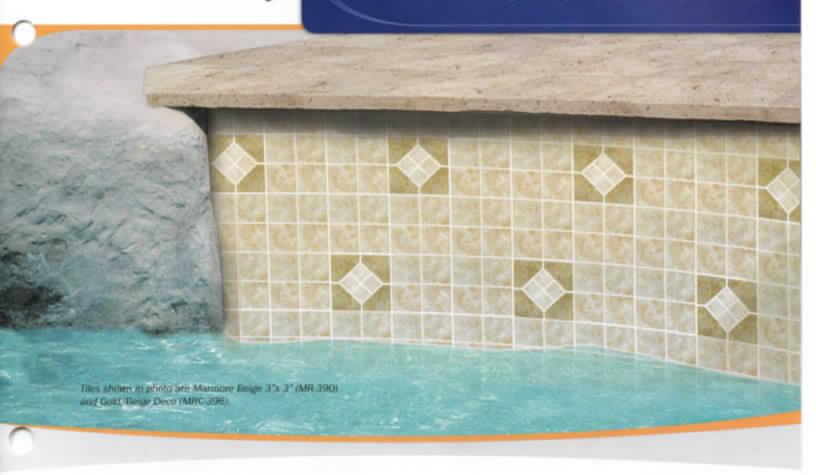

IC ISLE



Aruba 3"x3" TIM671



Jamaica 3°x3° TIM672



Samoa 3"x3" TIM673 Size: 6" x 6" & Deco 6" x 6": 4 pcs. = 1.0 sq. ft. nominal

# GAVEA STONE



GS Azul Deco



Azul POR89758



Sepia Deco GS Sepia Deco



Sepia POR89761



Bahamas 🕬

Size: 3" x 3" 1 sht. = 1.0 sq. ft.



3°x3" bullnose and 1°x3" quarter round trim tiles available in limited stock.



Nassau SEOBA-701

## CATANIA &

Size: 6" x 6" & Deco 6" x 6": 4 pcs. = 1.0 sq. ft.





bringers endarged to show dottall.



Sand Deco CATTAN DECO



Rust Deco CATRUST DECO



Ocean Deco CATBLUE DECO





Ocean CATBLUE



### RIDGESTONE





MARINER &

Size: Border 1 sht. = 1.0 sq. ft.





Knot MN-306



Sail MN-305



Bonsun MN-307

Size: 3" x 3" 1 sht. = 1.0 sq. ft.







Pompeii Steel Blue SEOPE-5







LIM-WHEAT

### MARMORE





Beige MR-390



Gold MR-391



Rose MR-393



Beige MRP-390



Gold MRP-391



Rose MRP-393



Beige/Gold Deco MRC-395



Gold/Beige Deco MRC-396



Brown MR-392



### Desert Rose

Size: 6" x 6" & Deco 6" x 6": 4 pcs. = 1.0 sq. ft. nominal



Sabbia Dorata Deco RX7500310D



Sabbia Verde Deco RX7504810D



Sabbia Rossa Deco RX7506610D



Sabbia Nera Deco RX7502610D



Sabbia Dorata RX7500310



Sabbia Verde RX7504810



Sabbia Rossa RY7506610



Sabbia Nera RX7502610



### SIERRA MOUNTAIN





Cobalto 3"x3" SMS-300



Azul 3"x3" SMS-3AZ



Glada Deco SMS-GGDECO



Cobalto Deco SMS-CODECO



Azul Deco SMS-AZDECO



Giada Glass Insert Deco SMS-GIDECOG



Cobalto Glass Insert Deco SMS-CODECOG



Grafite 3"x3" SMS-3GR



Grafite Glass Insert Deco SMS-GRDECOG

Size: 6" x 6" & Deco 4 pcs.