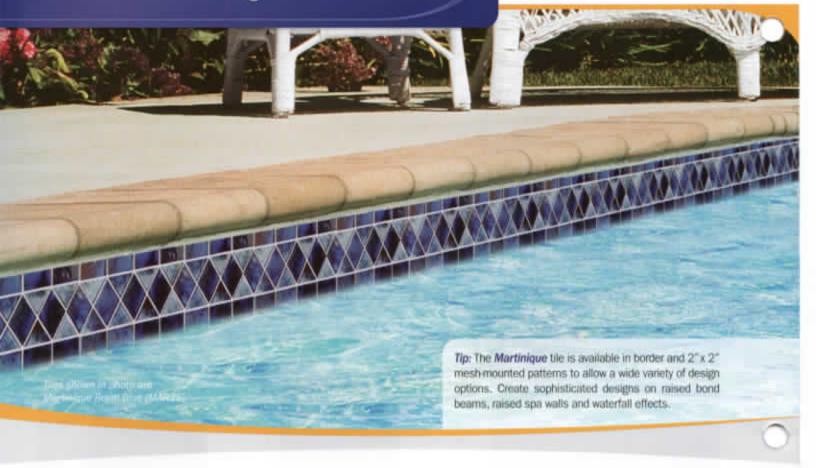

3"x3" SMS-3AZ



Glada Deco SMS-GGDECO



Cobalto Deco SMS-CODECO



Azul Deco SMS-AZDECO



Giada Glass Insert Deco SMS-GIDECOG



Cobalto Glass Insert Deco SMS-CODECOG



Grafite 3"x3" SMS-3GR



Grafite Glass Insert Deco SMS-GRDECOG

Size: 6" x 6" & Deco 4 pcs. = 1.0 sq. ft. nominal





Sierra Blue Slate Deco Sierra BSL-DECO



Islands Sapphire Breeze Islands SB



Sierra Blue Slate Sierra BSL



Bermuda Blue Bermuda BL



Sierra Blue Slate Sierra Blue2x2



### P CAMPECHE



### HARMONY &

Size: 3" x 3"

HS: 1 sht. = 1.05 sq. ft., HST: 1 sht. = 1.0 sq. ft.



The versatile *Harmony* is available in four types of trim to give you a rounded, finished appearance.

HS/HST344

Lake Blue







# Martinique 🕬

Size: 2" x 2" & Border MAR: 1 sht. = 1.06 sq. ft., MARF: 1 sht. = 1.06 sq. ft.





Settlb works of brigatins ariginal.









Size: 3" x 3" 1 sht. = 1.0 sq. ft. nominal

### PEBBLE STONE



PS381

P5382





PRISM &

Size: 3" x 3" 1 sht. = 1.0 sq. ft. nominal



NOTE: The shade of tiles or stone may vary within any given color — an inherent quality that enhances their beauty. Visually check a sample of the actual product before installation. To see how any of our tiles look installed, dive into our website www.nptgonline.com.



1 sht. = 1.06 sq. ft.





Cadiz



La Mancha



Santiago

Size: 6" x 6" 4 pcs. = 1.0 sq. ft. nominal



### P CASABLANCA



Cobalt Rust Deco **CAS200** 



Cobalt Rust Field CASF200



Cobalt Ocean Deco CAS320



Cobalt Ocean Field CASF320



Size: 3° x 3° 1 sht. = 1.05 sq. ft.

#### ঞ্চী Discovery Field



### DISCOVERY &

1 sht. = 1.05 s