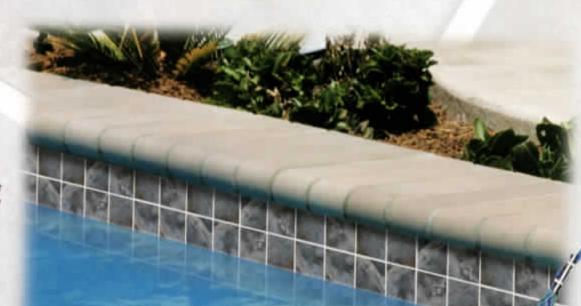

Note: The shade of tiles or stone may vary within any given color - an inherent quality that enhances their beauty. Visually check the actual shade before installation

Tile ahown in photo at right is Artec AZ606 Cobalt