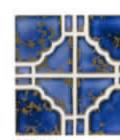

ST75 Marine Pattern (not sold separately - includes both patterns)

STF675 Marine Field

STF695 Caribbean Blue Field

Tiles shown in photo at right are Stargazer ST95 Caribbean Blue Pattern and STF695 Caribbean Blue Field