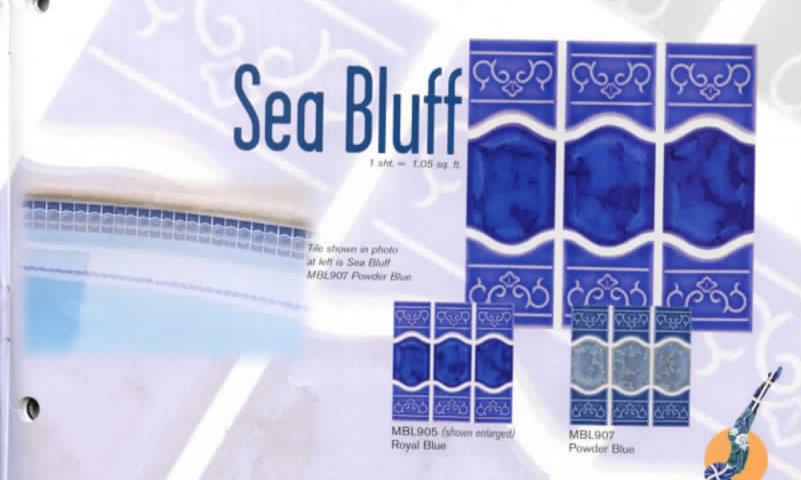

tile to give a rounded, finished appearance.



# Carrera

4 pcs. = 1.0 sq. ft. nominal



CARBLUE Baltic Blue (high gloss surface)



CARGREEN (shown enlarged) Imperial Green (high gloss surface)



Tile shown in photo at right is CARBLUE Battic Blue

Tip: the exciting Carrera tile combines a natural stone texture with a high-gloss, smooth surface that captures reflections from the sun and water.



Tile shown in photo at left is Riptide RT5068 Cobalt / Terra Blue





## Riptide

4 pcs. = 0.96 sq. ft. cominal









RT3836 Blue / Taupe

RT3833 RT3206 Blue / Sage Electric / Marble Lavender Blue

RT5068 Cobalt / Terra Blue



RT7504 Marine / Marble Green



RT9109 (shown enlarged) Teal / Marine Green



RT9503 Caribbean / Marble Caribbean Blue



RT9507 Caribbean / Marble Powder Blue





To see how any of our tiles look installed, dive into our web site: www.nptgonline.com

Note: The shade of tiles or stone stay sally within any gives color — as unament quality that enhances their beauty. Visually chock the actual shade built



Tile shown in photo at left is Kaleidoscope KL365 Lavender

Tile shown in photo above is Kaleidoscope KL345 Rose

# Kaleidoscope



KL325 Blue



KL125 Blue





KL145 (shown enlarged) Rose



KL365 Lavender



KL165 Lavender

#### Tip: when installing Kaleidoscope tiles on surfaces that meet at outside right angles, you can select from four types of trim to give you a rounded,

finished appearance.



Bullnose Tiles







Tile shown in photo at left is Akron Field KAK307 Powder Blue

Akron Field tiles on surfaces that meet at outside right angl