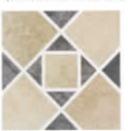

## Aztec 6" x 6", Deco, 2" x 2" 6" x 6", 4 pcs. = 1.0 sq. ft. nominal

2" x 2": 1 sht. = 1.0 sq. ft.

Tip: the Aztec tile is available in a 3" x 12" bullnose tile.

AZ601 Peacock (wide shade variations)

AZ3 Deco Barley wide shade variations)

AZ606 Cobalt (wide shade variations)

(sold by 6" x 6" piece,

AZ6 Deco Cobalt (sold by 6" x 6" piece, wide shade variations)

AZ206 Cobalt (wide shade variations)

AZ60B Ash Nero (wide shade variations)

AZB Deco Ash Noro fsold by 6" x 6" piece, wide shade variations)

AZ208 Ash Nero (wide shade variations)

(sold by 6" x 6" piece,

AZ1 Deco

Peacock

AZ201 Peacock (wide shade variations)

AZ203 (shown enlarged) (wide shade variations)