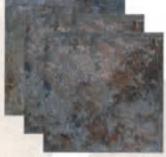

AZ208 Ash Nero (wide shade variations)

(sold by 6" x 6" piece,

AZ1 Deco

Peacock

AZ201 Peacock (wide shade variations)

AZ203 (shown enlarged) (wide shade variations)