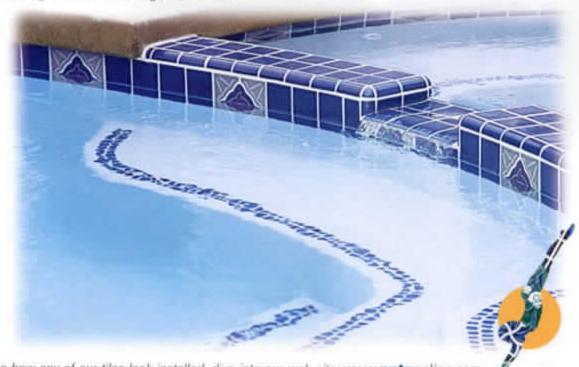

Tile shown in photo at right is HLMULTI Himalaya Multicolor

To see how any of our tiles look installed, dive into our web site: www.nptgonline.com

Tiles shown in photo at left are Island Breeze IBF32 Electric Blue and IB32 Electric Blue