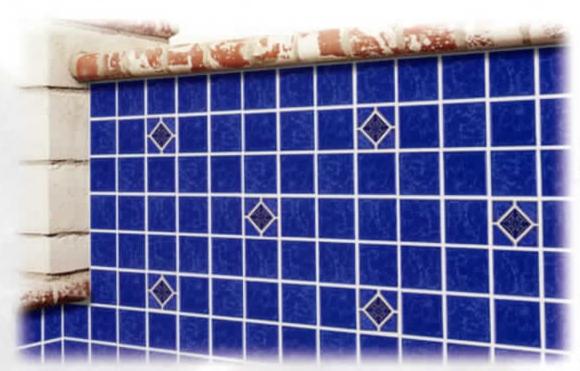

Note: The shade of tiles or stone may vary within any given color - an inherent quality that enhances their beauty. Visually check the actual shade before installation

Tile ahown in photo at right is Artec AZ606 Cobalt

## Aztec 6" x 6", Deco, 2" x 2" 6" x 6", 4 pcs. = 1.0 sq. ft. nominal

2" x 2": 1 sht. = 1.0 sq. ft.

Tip: the Aztec tile is available in a 3" x 12" bullnose tile.

AZ601 Peacock (wide shade variations)

AZ3 Deco Barley wide shade variations)