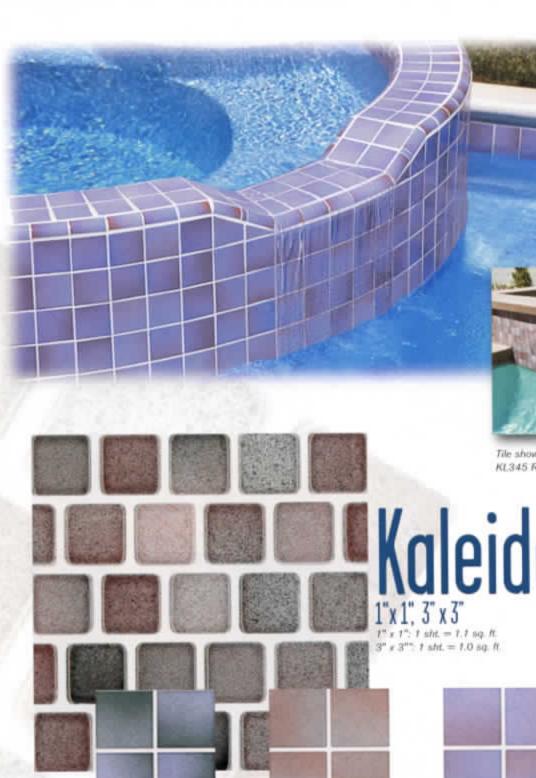

Blue

Tip: the exciting Carrera tile combines a natural stone texture with a high-gloss, smooth surface that captures reflections from the sun and water.



Tile shown in photo at left is Riptide RT5068 Cobalt / Terra Blue





## Riptide

4 pcs. = 0.96 sq. ft. cominal









RT3836 Blue / Taupe

RT3833 RT3206 Blue / Sage Electric / Marble Lavender Blue

RT5068 Cobalt / Terra Blue



RT7504 Marine / Marble Green



RT9109 (shown enlarged) Teal / Marine Green



RT9503 Caribbean / Marble Caribbean Blue



RT9507 Caribbean / Marble Powder Blue





To see how any of our tiles look installed, dive into our web site: www.nptgonline.com

Note: The shade of tiles or stone stay sally within any gives color — as unament quality that enhances their beauty. Visually chock the actual shade built



Tile shown in photo at left is Kaleidoscope KL365 Lavender

Tile shown in photo above is Kaleidoscope KL345 Rose

# Kaleidoscope



KL325 Blue



KL125 Blue





KL145 (shown enlarged) Rose



KL365 Lavender



KL165 Lavender

#### Tip: when installing Kaleidoscope tiles on surfaces that meet at outside right angles, you can select from four types of trim to give you a rounded,

finished appearance.



Bullnose Tiles







Tile shown in photo at left is Akron Field KAK307 Powder Blue

Akron Field tiles on surfaces that meet at outside right angles, you can select from four types of trim to give you a rounded, finished appearance.

Bullnose Tiles



## Akron Field

3" x 3"
1 mht. = 1.05 mg. ft.

KAK305 (shows enlarged) Royal Blue





KAK325 Cloud Blue



KAK2000 Blue



Teal/Marine Gree