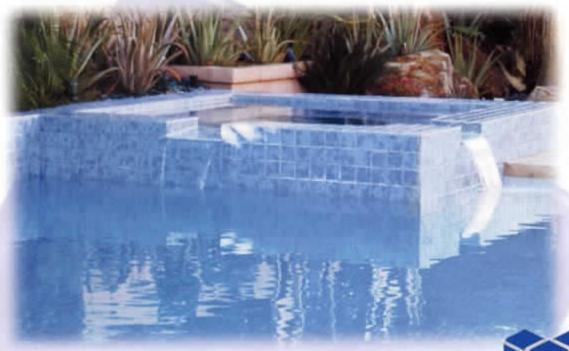

(shown enlarged) Teal / Marine Green



RT9503 Caribbean / Marble Caribbean Blue



RT9507 Caribbean / Marble Powder Blue





To see how any of our tiles look installed, dive into our web site: www.nptgonline.com

Note: The shade of tiles or stone stay sally within any gives color — as unament quality that enhances their beauty. Visually chock the actual shade built



Tile shown in photo at left is Kaleidoscope KL365 Lavender

Tile shown in photo above is Kaleidoscope KL345 Rose

# Kaleidoscope



KL325 Blue



KL125 Blue





KL145 (shown enlarged) Rose



KL365 Lavender



KL165 Lavender

#### Tip: when installing Kaleidoscope tiles on surfaces that meet at outside right angles, you can select from four types of trim to give you a rounded,

finished appearance.



Bullnose Tiles







Tile shown in photo at left is Akron Field KAK307 Powder Blue

Akron Field tiles on surfaces that meet at outside right angles, you can select from four types of trim to give you a rounded, finished appearance.

Bullnose Tiles



## Akron Field

3" x 3"
1 mht. = 1.05 mg. ft.

KAK305 (shows enlarged) Royal Blue





KAK325 Cloud Blue



KAK2000 Blue



Teal/Marine Green

Canbbean/Marble

Caribbean Blue

Marine/Marine Green

Electric/Marble

Lavender Blue





3Tile shown in photo at left is 2" x 2" BX44 Lake Blue

### 2"x 2" Tiles BX: 1 sht. = 1.07 sq. ft. HM: 1 sht = 1.088 sq. ft. **BX44** BX68 BX91 BX250 **BX32** BX21 Cobalt Ocean Green Lake Blue Terra Blue Teal Green Olive Green

HM233

Marine

HM-220

Electric Blue

HM240

Navy Blue

HM-206

(shown enlarged) Cobalt Blue





150UN 1"