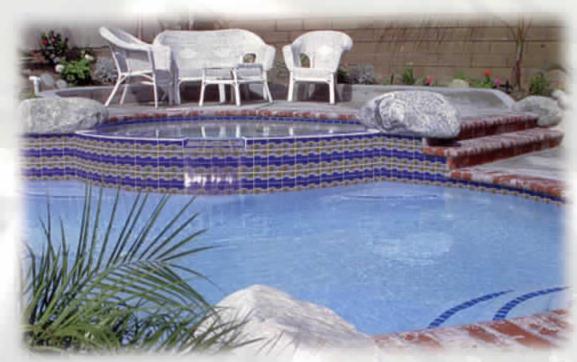

in photos are Borrego BGF260 Beige and BG60 Beige



Tile shown in photo at left rs Graniti GRI623 Colombo



GRI603 (shown enlarged) Blue Pearl (wide shade variations)



**GRI623** Colombo (wide shade variations)



4 pcs. = 1.0 sq. ft, nominal

**GRI633** (wide shade variations)

Tip: when installing Graniti tile on surfaces that meet at outside right angles, you can use a 3" x 12" bullnose tile to give a rounded, finished appearance.



# Carrera

4 pcs. = 1.0 sq. ft. nominal



CARBLUE Baltic Blue (high gloss surface)



CARGREEN (shown enlarged) Imperial Green (high gloss surface)



Tile shown in photo at right is CARBLUE Battic Blue

Tip: the exciting Carrera tile combines a natural stone texture with a high-gloss, smooth surface that captures reflections from the sun and water.



Tile shown in photo at left is Riptide RT5068 Cobalt / Terra Blue





## Riptide

4 pcs. = 0.96 sq. ft. cominal









RT3836 Blue / Taupe

RT3833 RT3206 Blue / Sage Electric / Marble Lavender Blue

RT5068 Cobalt / Terra Blue



RT7504 Marine / Marble Green



RT9109 (shown enlarged) Teal / Marine Green



RT9503 Caribbean / Marble Caribbean Blue



RT9507 Caribbean / Marble Powder Blue





To see how any of our tiles look installed, dive into our web site: www.nptgonline.com

Note: The shade of tiles or stone stay sally within any gives color — as unament quality that enhances their beauty. Visually chock the actual shade built



Tile shown in photo at left is Kaleidoscope KL365 Lavender

Tile shown in photo above is Kaleidoscope KL345 Rose

# Kaleidoscope



KL325 Blue



KL125 Bl