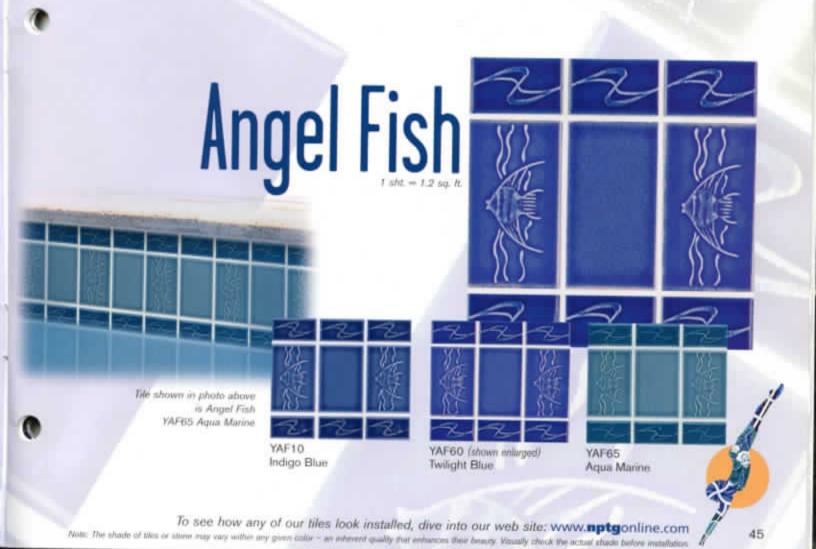

s Kaleidoscope KL345 Rose

# Kaleidoscope



KL325 Blue



KL125 Blue





KL145 (shown enlarged) Rose



KL365 Lavender



KL165 Lavender

#### Tip: when installing Kaleidoscope tiles on surfaces that meet at outside right angles, you can select from four types of trim to give you a rounded,

finished appearance.



Bullnose Tiles







Tile shown in photo at left is Akron Field KAK307 Powder Blue

Akron Field tiles on surfaces that meet at outside right angles, you can select from four types of trim to give you a rounded, finished appearance.

Bullnose Tiles



## Akron Field

3" x 3"
1 mht. = 1.05 mg. ft.

KAK305 (shows enlarged) Royal Blue





KAK325 Cloud Blue



KAK2000 Blue



Teal/Marine Green

Canbbean/Marble

Caribbean Blue

Marine/Marine Green

Electric/Marble

Lavender Blue





3Tile shown in photo at left is 2" x 2" BX44 Lake Blue

### 2"x 2" Tiles BX: 1 sht. = 1.07 sq. ft. HM: 1 sht = 1.088 sq. ft. **BX44** BX68 BX91 BX250 **BX32** BX21 Cobalt Ocean Green Lake Blue Terra Blue Teal Green Olive Green

HM233

Marine

HM-220

Electric Blue

HM240

Navy Blue

HM-206

(shown enlarged) Cobalt Blue





150UN 1" x 1" Cobalt



169UN 1" x 1" Black



2" x 2" Cobalt



269UN (shown enlarged) 2" x 2" Black

Tile shown in photo at right is 2" x 2" 250UN Coball



To see how any of our tiles look installed, dive into our web site: www.nptgonline.com

Note: The shade of blue or stone may vary written any given color - an inherent quality that enhances their beauty. Viscolly check the actual shade before most





### Mix & Match

The 6"x6" Solids, New Tulip and Rope tile