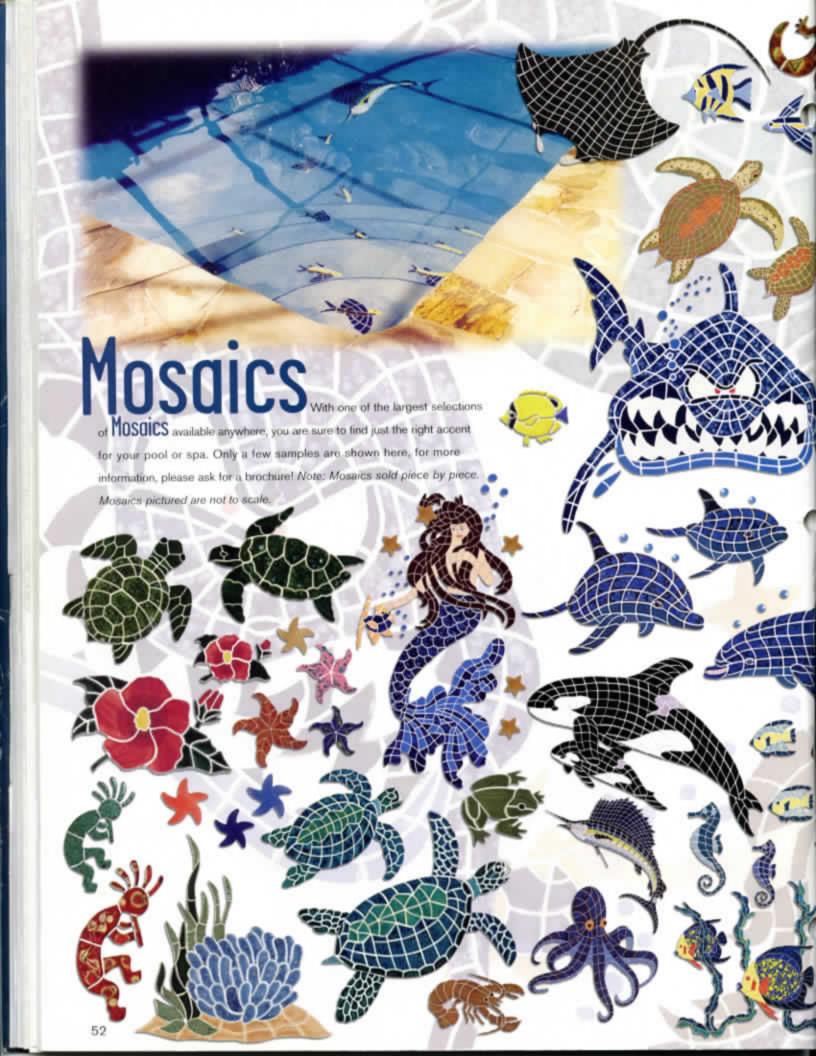

given color - an inherent quality that enhances their beauty. Viscolly check the actual shade before most





### Mix & Match

The 6"x6" Solids, New Tulip and Rope tiles are color coordinated. They have been designed for what is known as "Mix & Match." This allows you to create any number of striking variations in your tile design, while maintaining a harmonious color scheme. There's no limit to your imagination and personal expression with this select series of fully coordinated "Mix & Match" tiles.







Pacific Rose Royal Salillo Storling Groy Modern konspor Rone Tan Sunaer Red Manufactured Used (white) Dark tronspor Light konspor Rod Flanhed











Safety Grip Bullnose also available!



51

To see how any of our tiles look installed, dive into our web site: www.nptgonline.com







#### California 2840 Miraloma Avenue Anaheim, CA 92806 ph: (714) 630-2216



#### Florida

fx: (714) 630-0758

150 National Place, Suite 150 Longwood, FL 32750 ph: (407) 834-4494 • (800) 575-1577 (toll free) fx: (407) 834-8808 • (800) 466-5229 (toll free)



5640 La Ribera, Unit B Livermore, CA 94550 ph: (925) 294-8727 fx: (925) 294-8733

6026 Lee Ann Lane Naples, FL 34109

ph: (239) 593-6521 • (877) 224-0646 (toll free) fx: (239) 593-6575 • (877) 224-7524 (tall free)



201 Harris Avenue, Unit 10 Sacramento, CA 95838 ph: (916) 564-7323 fx: (916) 564-7351



1631 South Dixie Highway Pompano Beach, FL 33060 ph: (954) 943-6190 • (800) 943-2930 (toll free) fx: (954) 943-6324 • (800) 943-2931 (toll free)



4757 Cardin Street San Diego, CA 92111 ph: (858) 492-1394 fx: (858) 492-1782



1