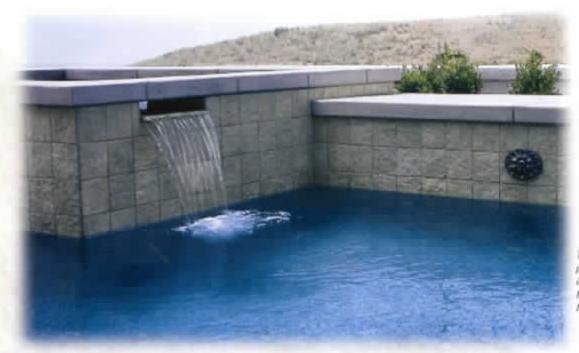

n inherent quality that enhances their beauty. Visually check the actual shade before installation.



Tiles shown in photo at left are Harmony HS344 Lake Blue with Star Mist STM991 Blueberry

Tip: when installing Harmo tiles on surfaces that meet a outside right angles, you can

> select from four types of trim to give you a round finished appearance.



Quarter Round Tiles

# Harmony 3"x 3" 1 sht - 1.05 sq. ft.



HS331 (shown enlarged) Olive Blue

HS332 Ocean Blue



HS341 Pacific Blue



HS344 Lake Blue







STM88 Teal



STM89 Turquoise



STM90 (shown enlarged) Blue



STM97



STM991 Blueberry

Tiles shown in photo at right are Star Miss STM991 Blueberry with Mini Koyn MK / TK1344 Lake Blue



To see how any of our tiles look installed, dive into our web site: www.nptgonline.com





Tile shown in photo at left is Powerstone MC2330710 Newton Verde





MC2336610 Copernico



MC-23366ID Copernico Imola (sold by 6" x 6" piece)





MC-23303ID Galileo Beige Imola (sold by 6" x 6" piece)



MC2330710 Newton Verde



MC-23307ID Newton Verde Imola (sold by 6" x 6" piece)



Powerstone tile on surfaces that meet at an outside right angle edge, you can use a 3" x 12" bullnose tile to give a rounded, finished appearance.

# Shabui and matching Imola

6" x 6", Imola



RX-74748ID Indian Green Imola (sold by 6" x 6" piece, wide shade variations)



RX-74772ID (shown enlarged) Rich Autumn Imola (sold by 6" x 6" piece, wide shade variations)



RX-7474810 Indian Green (wide shade variations)

RX-7477210 Rich Autumn (wide shade variations)

Tip; when installing Shabui tile on su