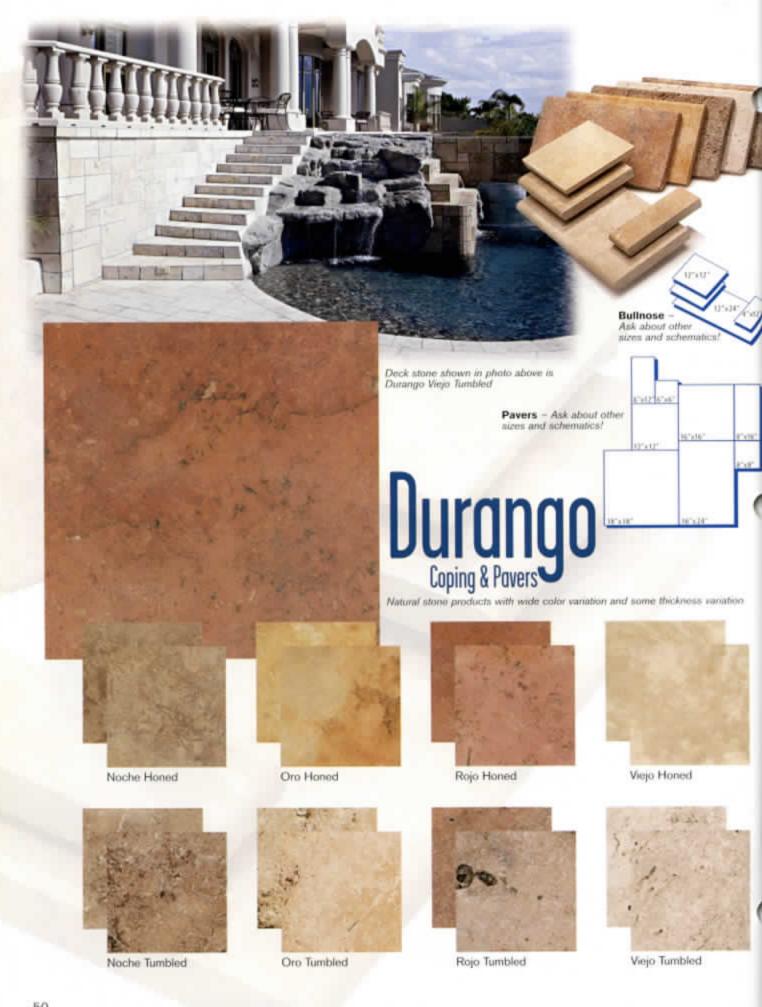

1" Cobalt



169UN 1" x 1" Black



2" x 2" Cobalt



269UN (shown enlarged) 2" x 2" Black

Tile shown in photo at right is 2" x 2" 250UN Coball



To see how any of our tiles look installed, dive into our web site: www.nptgonline.com

Note: The shade of blue or stone may vary written any given color - an inherent quality that enhances their beauty. Viscolly check the actual shade before most





### Mix & Match

The 6"x6" Solids, New Tulip and Rope tiles are color coordinated. They have been designed for what is known as "Mix & Match." This allows you to create any number of striking variations in your tile design, while maintaining a harmonious color scheme. There's no limit to your imagination and personal expression with this select series of fully coordinated "Mix & Match" tiles.







Pacific Rose Royal Salillo Storling Groy Modern konspor Rone Tan Sunaer Red Manufactured Used (white) Dark tronspor Light konspor Rod Flanhed











Safety Grip Bullnose also available!



51

To see how any of our tiles look installed, dive into our web site: www.nptgonline.com







#### California 2840 Miraloma Avenue Anaheim, CA 92806 ph: (714) 630-2216



#### Florida

fx: (714) 630-0758

150 National Place, Suite 150 Longwood, FL 32750 ph: (407) 834-4494 • (800) 575-1577 (toll free) fx: (407) 834-8808 • (800) 466-5229 (toll free)



5640 La Ribera, Unit B Livermore, CA 94550 ph: (925) 294-8727 fx: (925) 294-8733

6026 Lee Ann Lane Naples, FL 34109

ph: (239) 593-6521 • (877) 224-0646 (toll free) fx: (239) 593-6575 • (877) 224-7524 (tall free)



201 Harris Avenue, Unit 10 Sa