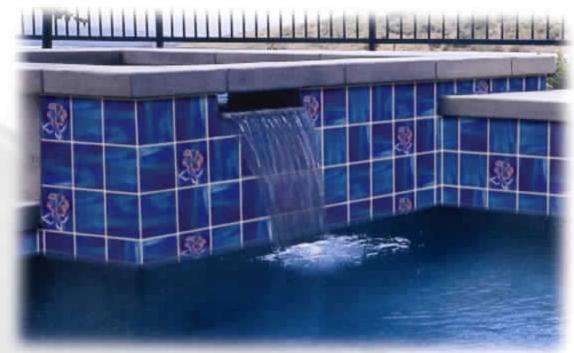

Tiles shown in photo at left are Tropical TRH632 and TRF632 Electric

TRH632 Electric Blue Hibiscus

TRH691 (shown enlarged) Teal Green Hibiscus

**TRN632** Electric Blue Nautilus

TRN691 Teal Green Nautilus

**TRF632** Electric Blue Field

**TRF691** Teal Green Field

Note: The shade of tiles or stone may vary within any given color - an inherent quality that enhances their beauty. Visually check the actual shade held

Tip: the spectacular Avalon tile has a natural stone surface texture with exciting, metallic silver highlights that create a brilliant energy.