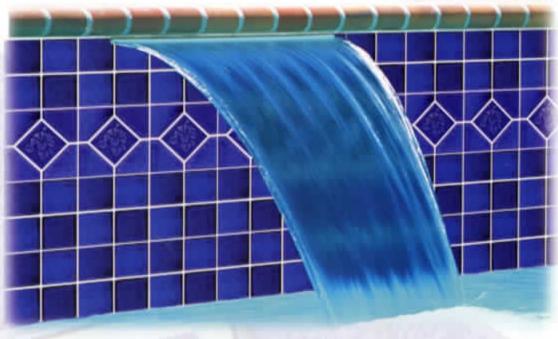

ST75 Marine Pattern (not sold separately - includes both patterns)

STF675 Marine Field

STF695 Caribbean Blue Field

Tiles shown in photo at right are Stargazer ST95 Caribbean Blue Pattern and STF695 Caribbean Blue Field

Note: The shade of tiles or stone may vary within any given color - an inherent quality that enhances their beauty. Visually check the actual shade before installation

Tile ahown in photo at right is Artec AZ606 Cobalt