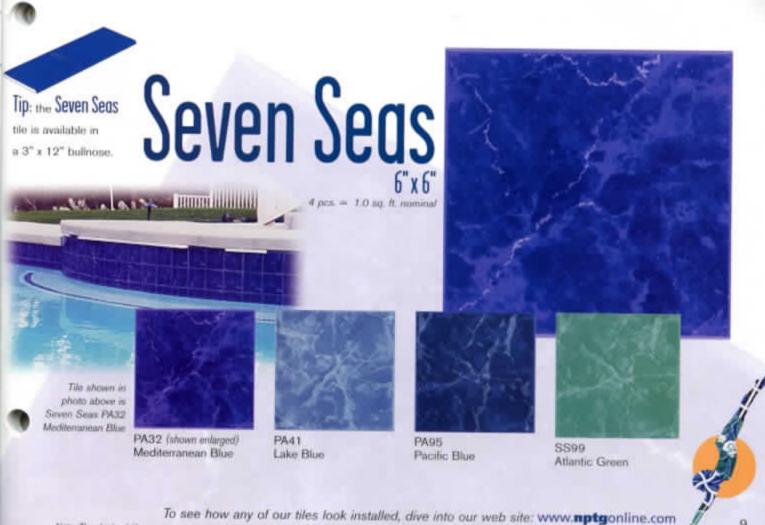

ST75 Marine Pattern (not sold separately - includes both patterns)

STF675 Marine Field

STF695 Caribbean Blue Field

Tiles shown in photo at right are Stargazer ST95 Caribbean Blue Pattern and STF695 Caribbean Blue Field