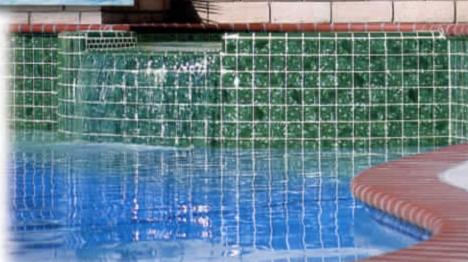

ST75 Marine Pattern (not sold separately - includes both patterns)

STF675 Marine Field

STF695 Caribbean Blue Field

Tiles shown in photo at right are Stargazer ST95 Caribbean Blue Pattern and STF695 Caribbean Blue Field