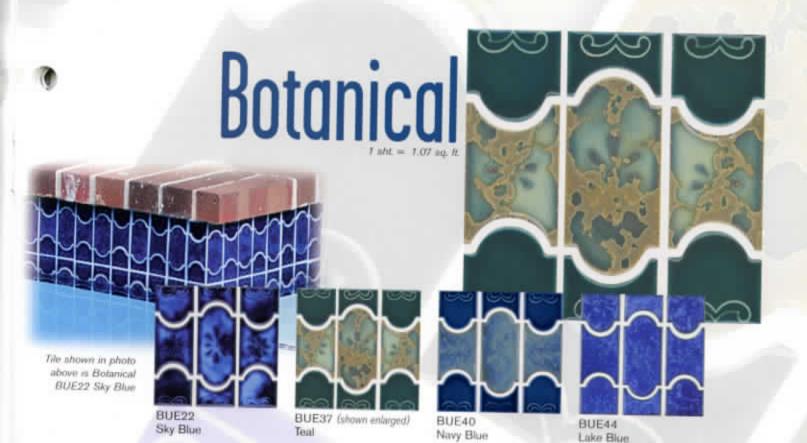

e tile to give a rounded, finished appearance.



# Carrera

4 pcs. = 1.0 sq. ft. nominal



CARBLUE Baltic Blue (high gloss surface)



CARGREEN (shown enlarged) Imperial Green (high gloss surface)



Tile shown in photo at right is CARBLUE Battic Blue

Tip: the exciting Carrera tile combines a natural stone texture with a high-gloss, smooth surface that captures reflections from the sun and water.



Tile shown in photo at left is Riptide RT5068 Cobalt / Terra Blue





## Riptide

4 pcs. = 0.96 sq. ft. cominal









RT3836 Blue / Taupe

RT3833 RT3206 Blue / Sage Electric / Marble Lavender Blue

RT5068 Cobalt / Terra Blue



RT7504 Marine / Marble Green



RT9109 (shown enlarged) Teal / Marine Green



RT9503 Caribbean / Marble Caribbean Blue



RT9507 Caribbean / Marble Powder Blue





To see how any of our tiles look installed, dive into our web site: www.nptgonline.com

Note: The shade of tiles or stone stay sally within any gives color — as unament quality that enhances their beauty. Visually chock the actual shade built



Tile shown in photo at left is Kaleidoscope KL365 Lavender

Tile shown in photo above is Kaleidoscope KL345 Rose

# Kaleidoscope



KL325 Blue



KL125 Blue





KL145 (shown enlarged) Rose



KL365 Lavender



KL165 Lavender

#### Tip: when installing Kaleidoscope tiles on surfaces that meet at outside right angles, you can select from four types of trim to give you a rounded,

finished appearance.



Bullnose Tiles







Tile shown in photo at left is Akron Field KAK307 Powder Blue

Akron Field tiles on surfaces that meet at outside right an