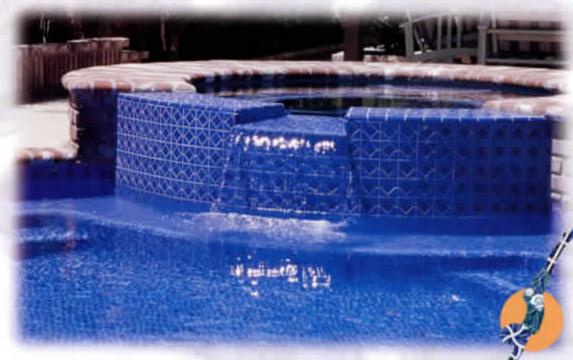

: www.nptgonline.com None: The shade of sites or stone may vary within any given color – an inherent quality that enhances their beauty. Visually check the actual shade before installation.



Tiles shown in photo at left are Harmony HS344 Lake Blue with Star Mist STM991 Blueberry

Tip: when installing Harmo tiles on surfaces that meet a outside right angles, you can

> select from four types of trim to give you a round finished appearance.



Quarter Round Tiles

# Harmony 3"x 3" 1 sht - 1.05 sq. ft.



HS331 (shown enlarged) Olive Blue

HS332 Ocean Blue



HS341 Pacific Blue



HS344 Lake Blue







STM88 Teal



STM89 Turquoise



STM90 (shown enlarged) Blue



STM97



STM991 Blueberry

Tiles shown in photo at right are Star Miss STM991 Blueberry with Mini Koyn MK / TK1344 Lake Blue



To see how any of our tiles look installed, dive into our web site: www.nptgonline.com





Tile shown in photo at left is Powerstone MC2330710 Newton Verde





MC2336610 Copernico



MC-23366ID Copernico Imola (sold by 6" x 6" piece)





MC-23303ID Galileo Beige Imola (sold by 6" x 6" piece)



MC2330710 Newton Verde



MC-23307ID Newton Verde Imola (sold by 6" x 6" piece)



Powerstone tile on surfaces that meet at an outside right angle edge, you can use a 3" x 12" bullnose tile to give a rounded, finished appearance.

# Shabui and matching Imola

6" x 6", Imola



RX-74748ID Indian Green Imola (sold by 6" x 6" piece, wide shade variations)



RX-74772ID (shown enlarged) Rich Autumn Imola (sold by 6" x 6" piece, wide shade variations)



RX-7474810 Indian Green (wide shade variation