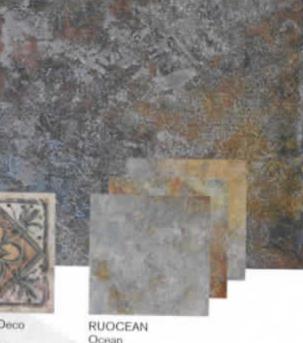

Tiles shown in photo at left are Ferrara FRP-BONE Bone and FRP-GOLD IMOLA Gold

is available in a 3" x 12" bullnose.

Ferrara and matching 6"x 6", Imola

4 pcs. = 1.0 sq. ft. nominal

FRP-GOLD Gold

FRP-JADE Jade

FRP-JADE Imola (sold by 6" x 6" piece)

FRP-OCEAN (shown enlarged)

FRP-OCEAN Imola Ocean (sold by 6" x 6" piece)

FRP-GOLD Imola Gold (sold by 6" x 6" piece)

F-STORM Gray

FRP-STORM Imola (sold by 6" x 6" piece)