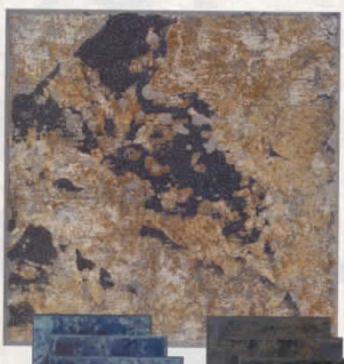

Note: The shade of tiles or stone may vary within any given color - an inherent quality that enhances their beauty. Visually check the actual shade before installation

Tile ahown in photo at right is Artec AZ606 Cobalt

## Aztec 6" x 6", Deco, 2" x 2" 6" x 6", 4 pcs. = 1.0 sq. ft. nominal

2" x 2": 1 sht. = 1.0 sq. ft.

Tip: the Aztec tile is available in a 3" x 12" bullnose tile.

AZ601 Peacock (wide shade variations)

AZ3 Deco Barley wide shade variations)

AZ606 Cobalt (wide shade variations)

(sold by 6" x 6" piece,

AZ6 Deco Cobalt (sold by 6" x 6" piece, wide shade variations)

AZ206 Cobalt (wide shade variations)

AZ60B Ash Nero (wide shade variations)

AZB Deco Ash Noro fsold by 6" x 6" piece, wide shade variations)