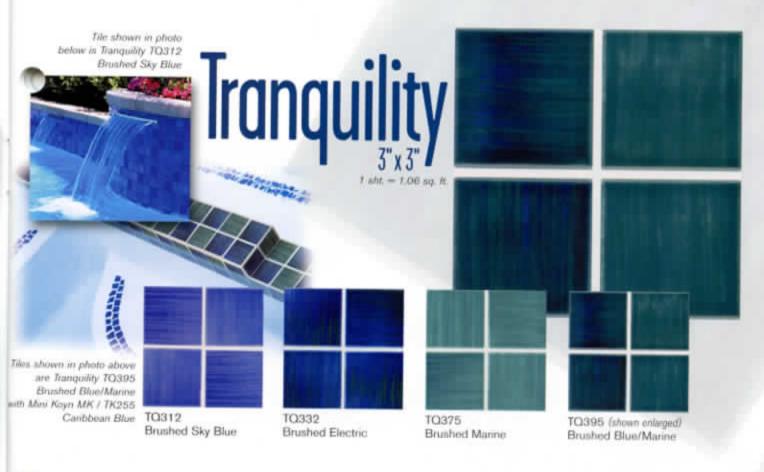

wn enlarged) Marine Green



IBF95 Royal Blue



IB95 Royal Blue



3" x 3"

1 sheet = 1.06 sq. ft.







LG90 (shown enlarged) Blue



LG99 Verde



Tile shown in phote at right is La Granito LG99 Verde, tile shown in phote above is La Granito LG90 Blue



To see how any of our tiles look installed, dive into our web site; www.nptgonline.com

Note: The shade of tiles or stone may vary within any given color - an inherent quality that enhances their beauty. Visually check the actual shade before installation



Tiles shown in photo at left are Tropical TRH632 and TRF632 Electric



TRH632 Electric Blue Hibiscus



TRH691 (shown enlarged) Teal Green Hibiscus



**TRN632** Electric Blue Nautilus



TRN691 Teal Green Nautilus



**TRF632** Electric Blue Field



**TRF691** Teal Green Field





Note: The shade of tiles or stone may vary within any given color - an inherent quality that enhances their beauty. Visually check the actual shade held

Tip: the spectacular Avalon tile has a natural stone surface texture with exciting, metallic silver highlights that create a brilliant energy.

Tiles shown in photo at right are AVAGREEN KOAV08 and AVAGREEN Deco KIAV08





6" x 6", Deco, 2" x 2"

\* 2": 1 sht. = 1.0 sq. ft.

Tip: when installing Avalon tile on surfaces that meet at outside right angles, you can us a 3" x 12" bullnose tile to give a rounded, finished appearance



AVARUST KOAV01 (wide shade variations)



AVABLUE KOAV06 (wide shade variations)



AVATAN KOAV07 (wide shade variations)

AVAGREEN **KOAVOB** (wide shade variations)



KIAV01 (sold by 6" x 6" piece, wide s