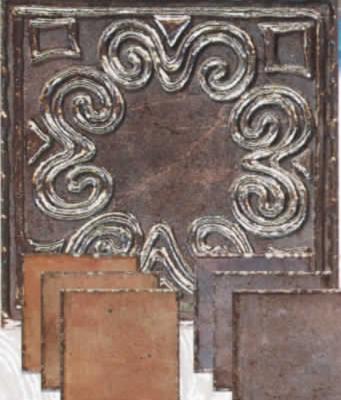

may vary within any given color - an inherent quality that enhances their beauty. Visually check the actual shade before installation



Tiles shown in photo at left are Tropical TRH632 and TRF632 Electric



TRH632 Electric Blue Hibiscus



TRH691 (shown enlarged) Teal Green Hibiscus



**TRN632** Electric Blue Nautilus



TRN691 Teal Green Nautilus



**TRF632** Electric Blue Field



**TRF691** Teal Green Field





Note: The shade of tiles or stone may vary within any given color - an inherent quality that enhances their beauty. Visually check the actual shade held

Tip: the spectacular Avalon tile has a natural stone surface texture with exciting, metallic silver highlights that create a brilliant energy.

Tiles shown in photo at right are AVAGREEN KOAV08 and AVAGREEN Deco KIAV08





6" x 6", Deco, 2" x 2"

\* 2": 1 sht. = 1.0 sq. ft.

Tip: when installing Avalon tile on surfaces that meet at outside right angles, you can us a 3" x 12" bullnose tile to give a rounded, finished appearance



AVARUST KOAV01 (wide shade variations)



AVABLUE KOAV06 (wide shade variations)



AVATAN KOAV07 (wide shade variations)

AVAGREEN **KOAVOB** (wide shade variations)



KIAV01 (sold by 6" x 6" piece, wide shade variations)

AVARUST Deco



AVABLUE Deco (shown enlarged) AVATAN Deco KIAV07 (sold by 6" x 6" piece, wide shade variations) piece, wide shade variations)



AVAGREEN Deco KIAVOB (sold by 6" x 6" piece, wide shade variatio

AVAGREEN 2x2

(wide shade variations)





KIAV06 (sold by 6" x 6"

AVATAN 2x2 (wide shade variations)

AVARUST 2x2 (wide shade variations)

AVABLUE 2x