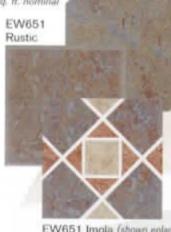

FRP-GREEN

6"x 6", Imola

 $4 \rho cs. = 1.0 sq. tt. nominal$ 

Tip: the Earthworks tile is available in a 6" x 6" bullnose.

EW651 Imola (shown enlarged) (sold by 6" x 6" piece)

(sold by 6" x 6" piece)

Tries shown in photos are Earthworks EW651 Rustic and EW651 Imola Rustic (top). and Earthworks EW652 Copper and EW652 Imola Copper (bottom).