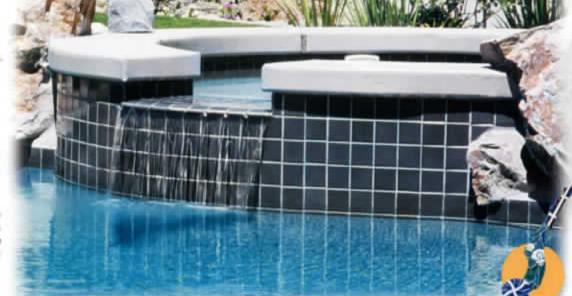

ST75 Marine Pattern (not sold separately - includes both patterns)

STF675 Marine Field

STF695 Caribbean Blue Field

Tiles shown in photo at right are Stargazer ST95 Caribbean Blue Pattern and STF695 Caribbean Blue Field

Note: The shade of tiles or stone may vary within any given color - an inherent quality that enhances their beauty. Visually check the actual shade before installation

Tile ahown in photo at right is Artec AZ606 Cobalt