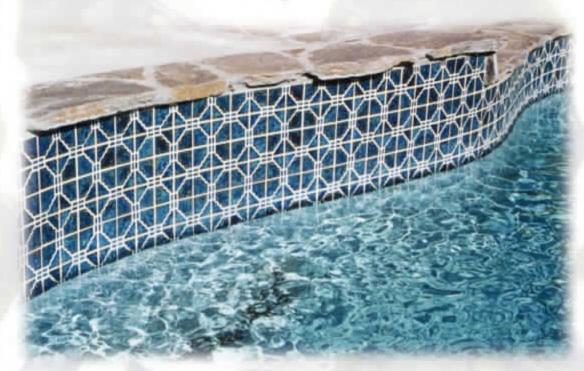

ST75 Marine Pattern (not sold separately - includes both patterns)

STF675 Marine Field

STF695 Caribbean Blue Field

Tiles shown in photo at right are Stargazer ST95 Caribbean Blue Pattern and STF695 Caribbean Blue Field