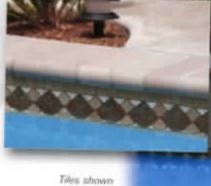

Note: The shade of tiles or stone may vary within any given color - an inherent quality that enhances their beauty. Visually check the actual shade before installation

Tile ahown in photo at right is Artec AZ606 Cobalt