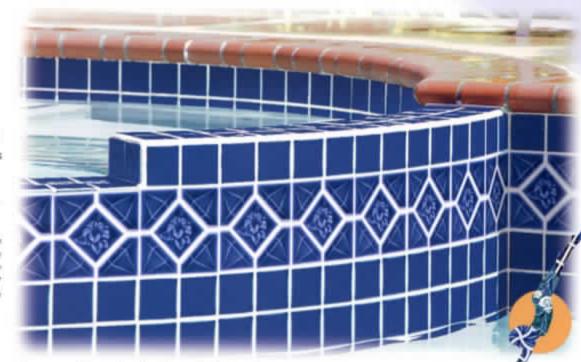

t outside right angles, you can select from four types of trim to give you a rounded,

finished appearance.







1 sht. - 1.0 sq. ft.



Diamond Blue



M391 Ocean Blue



M397 Sapphire Blue



M399 Emerald Green

### Hibiscus



HI620 (shown enlarged) Electric Blue



HI630



HI634 Emerald Green



HI645 Navy

#### Mix & Match

The Hibiscus and Morine Field tiles are color coordinated. They have been designed for what is known as "Mix & Motch." This allows you to create any number of striking variations in your tile

design, while maintaining a harmonious color scheme. There's no limit to your imagination and personal expression with this select series of fully coordinated "Mix & Match" tiles.

Tites shown in photo at right are Hibiscus HI645 Navy with Marine Field M397 Sapphire Blue



To see how any of our tiles look installed, dive into our web site: www.nptgonline.com Note: The shade of blins or stone may stary within any given color - an inherent quality that enhances their beauty. Visually check the actual shade before installation



Tip: when installing Rockscapes tiles on surfaces that meet at outside right angles, you can select from four types of trim to give you a rounded, finished appearance.



# Rockscapes & Rocks

Deco: 1 stit. = 1.0 sq. ft.



**RK352** Copper



RK152 (shown enlarged) Copper



**RKD352** Copper





**RK160** Bone



RKD360 Bone





**RK138** State



RKD338 (shown enlarged) Slate



RKD348 Niagra

**RK348** 

Niagra

**RK148** 

Niagra

#### Mediterranean







MDT100 Tahoe Blue



MDT120 Lagoon Green



MDT130 Coral Black



MDT14