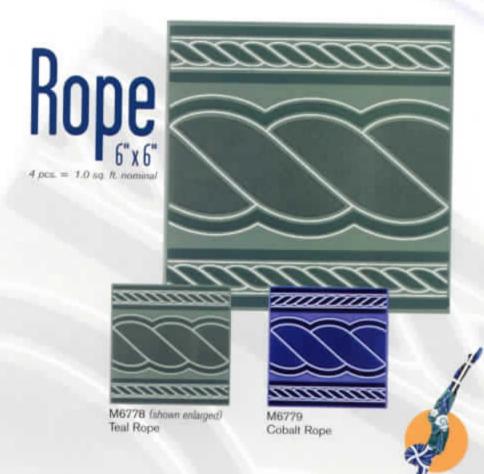

ST75 Marine Pattern (not sold separately - includes both patterns)

STF675 Marine Field

STF695 Caribbean Blue Field

Tiles shown in photo at right are Stargazer ST95 Caribbean Blue Pattern and STF695 Caribbean Blue Field