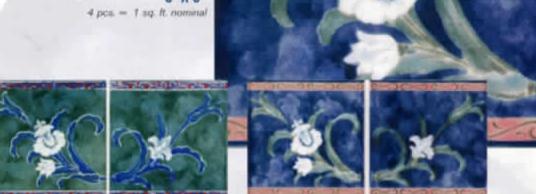

ST75 Marine Pattern (not sold separately - includes both patterns)

STF675 Marine Field

STF695 Caribbean Blue Field

Tiles shown in photo at right are Stargazer ST95 Caribbean Blue Pattern and STF695 Caribbean Blue Field