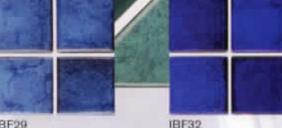

Tile shown in photo at right is HLMULTI Himalaya Multicolor

To see how any of our tiles look installed, dive into our web site: www.nptgonline.com

Tiles shown in photo at left are Island Breeze IBF32 Electric Blue and IB32 Electric Blue

#### Island Breeze

3" x 3", Deco

IBF29 Caribbean Blue

IB29 Caribbean Blue

IB32 Electric Blue

Electric Blue

IBF90 Marine Green

1B90 (shown enlarged) Marine Green