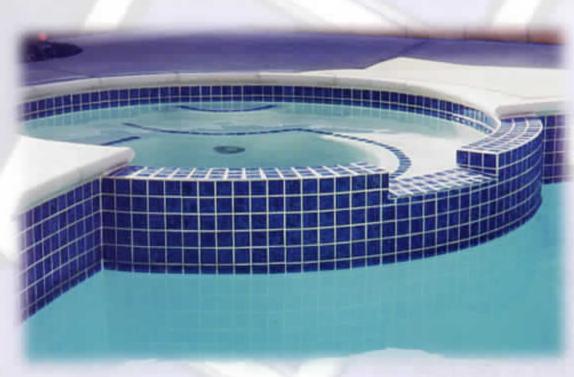

Kaleidoscope KL345 Rose

# Kaleidoscope



KL325 Blue



KL125 Blue





KL145 (shown enlarged) Rose



KL365 Lavender



KL165 Lavender

#### Tip: when installing Kaleidoscope tiles on surfaces that meet at outside right angles, you can select from four types of trim to give you a rounded,

finished appearance.



Bullnose Tiles







Tile shown in photo at left is Akron Field KAK307 Powder Blue

Akron Field tiles on surfaces that meet at outside right angles, you can select from four types of trim to give you a rounded, finished appearance.

Bullnose Tiles



## Akron Field

3" x 3"
1 mht. = 1.05 mg. ft.

KAK305 (shows enlarged) Royal Blue





KAK325 Cloud Blue



KAK2000 Blue



Teal/Marine Green

Canbbean/Marble

Caribbean Blue

Marine/Marine Green

Electric/Marble

Lavender Blue





3Tile shown in photo at left is 2" x 2" BX44 Lake Blue

### 2"x 2" Tiles BX: 1 sht. = 1.07 sq. ft. HM: 1 sht = 1.088 sq. ft. **BX44** BX68 BX91 BX250 **BX32** BX21 Cobalt Ocean Green Lake Blue Terra Blue Teal Green Olive Green

HM233

Marine

HM-220

Electric Blue

HM240

Navy Blue

HM-206

(shown enlarged) Cobalt Blue





150UN 1" x 1" Cobalt



169UN 1" x 1" Black



2" x 2" Cobalt



269UN (shown enlarged) 2" x 2" Black

Tile shown in photo at right is 2" x 2" 250UN Coball



To see how any of our tiles look installed, dive into our web site: www.nptgonline.com

Note: The shade of blue or stone may vary written any given color - an inherent quality that enhances their beauty. Viscolly check the actual shade before most





### Mix & Match

The 6"x6" Solids, New Tulip and Rope tiles