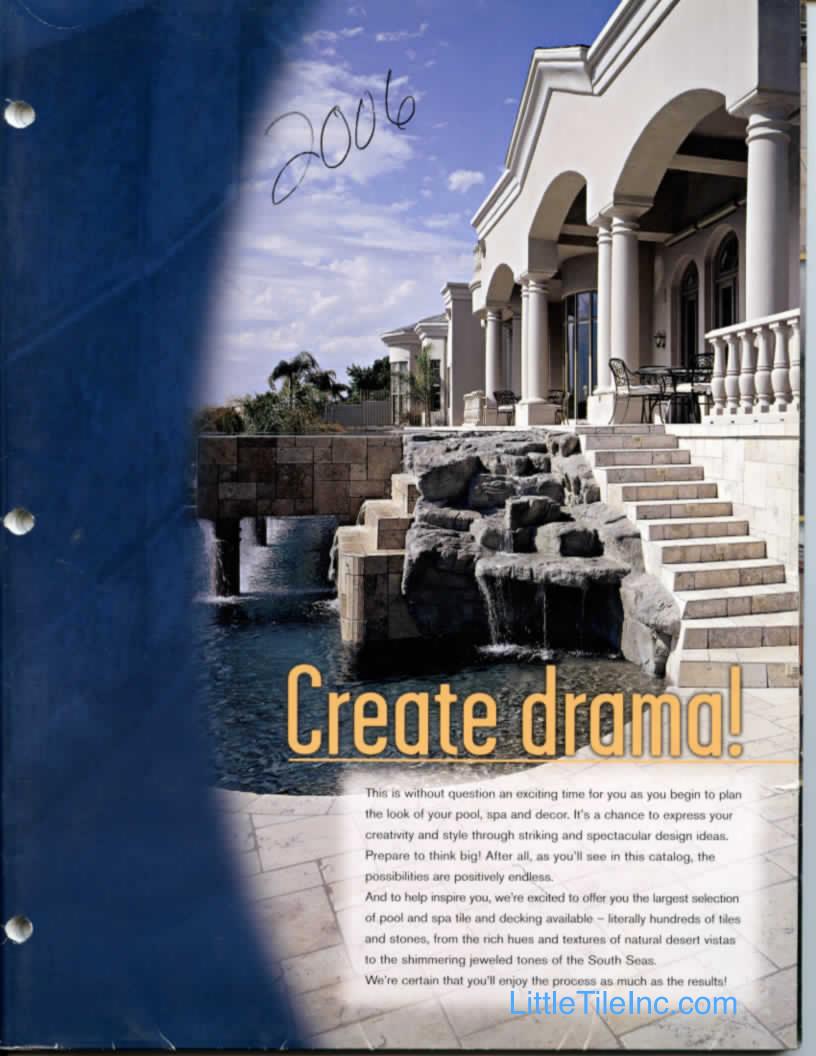

Note: The shade of tiles or stone may vary within any given color - an inherent quality that enhances their beauty. Visually check the actual shade before installation

Tile ahown in photo at right is Artec AZ606 Cobalt