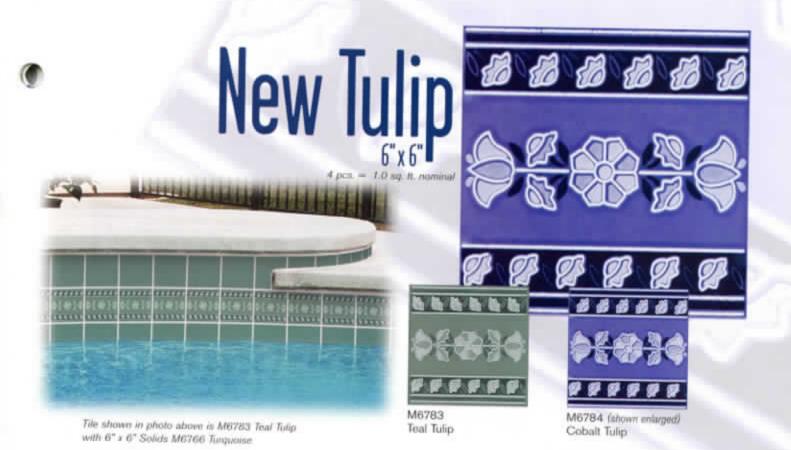

Blue

Marine/Marine Green

Electric/Marble

Lavender Blue





3Tile shown in photo at left is 2" x 2" BX44 Lake Blue

### 2"x 2" Tiles BX: 1 sht. = 1.07 sq. ft. HM: 1 sht = 1.088 sq. ft. **BX44** BX68 BX91 BX250 **BX32** BX21 Cobalt Ocean Green Lake Blue Terra Blue Teal Green Olive Green

HM233

Marine

HM-220

Electric Blue

HM240

Navy Blue

HM-206

(shown enlarged) Cobalt Blue





150UN 1" x 1" Cobalt



169UN 1" x 1" Black



2" x 2" Cobalt



269UN (shown enlarged) 2" x 2" Black

Tile shown in photo at right is 2" x 2" 250UN Coball



To see how any of our tiles look installed, dive into our web site: www.nptgonline.com

Note: The shade of blue or stone may vary written any given color - an inherent quality that enhances their beauty. Viscolly check the actual shade before most





### Mix & Match

The 6"x6" Solids, New Tulip and Rope tiles are color coordinated. They have been designed for what is known as "Mix & Match." This allows you to create any number of striking variations in your tile design, while maintaining a harmonious color scheme. There's no limit to your imagination and personal expression with this select series of fully coordinated "Mix & Match" tiles.







Pacific Rose Royal Salillo Storling Groy Modern konspor Rone Tan Sunaer Red Manufactured Used (white) Dark tronspor Light konspor Rod Flanhed











Safety Grip Bullnose also available!



51

To see how any of our tiles look installed, dive into our web site: www.nptgonline.com







#### California 2840 Miraloma Avenue Anaheim, CA 92806 ph: (714) 630-2216



#### Florida

fx: (714) 630