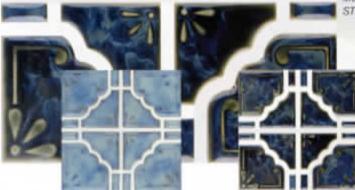

ST75 Marine Pattern (not sold separately - includes both patterns)

STF675 Marine Field

STF695 Caribbean Blue Field

Tiles shown in photo at right are Stargazer ST95 Caribbean Blue Pattern and STF695 Caribbean Blue Field

Note: The shade of tiles or stone may vary within any given color - an inherent quality that enhances their beauty. Visually check the actual shade before installation

Tile ahown in photo at right is Artec AZ606 Cobalt