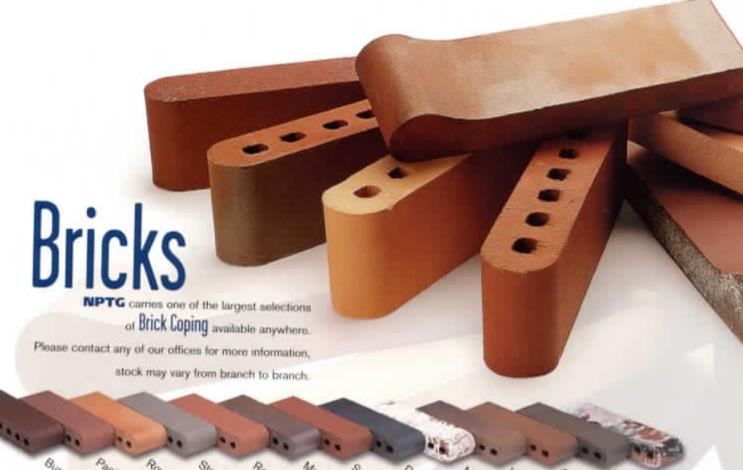

Cobalt



169UN 1" x 1" Black



2" x 2" Cobalt



269UN (shown enlarged) 2" x 2" Black

Tile shown in photo at right is 2" x 2" 250UN Coball



To see how any of our tiles look installed, dive into our web site: www.nptgonline.com

Note: The shade of blue or stone may vary written any given color - an inherent quality that enhances their beauty. Viscolly check the actual shade before most





### Mix & Match

The 6"x6" Solids, New Tulip and Rope tiles are color coordinated. They have been designed for what is known as "Mix & Match." This allows you to create any number of striking variations in your tile design, while maintaining a harmonious color scheme. There's no limit to your imagination and personal expression with this select series of fully coordinated "Mix & Match" tiles.







Pacific Rose Royal Salillo Storling Groy Modern konspor Rone Tan Sunaer Red Manufactured Used (white) Dark tronspor Light konspor Rod Flanhed











Safety Grip Bullnose also available!



51

To see how any of our tiles look installed, dive into our web site: www.nptgonline.com







#### California 2840 Miraloma Avenue Anaheim, CA 92806 ph: (714) 630-2216



#### Florida

fx: (714) 630-0758

150 National Place, Suite 150 Longwood, FL 32750 ph: (407) 834-4494 • (800) 575-1577 (toll free) fx: (407) 834-8808 • (800) 466-5229 (toll free)



5640 La Ribera, Unit B Livermore, CA 94550 ph: (925) 294-8727 fx: (925) 294-8733

6026 Lee Ann Lane Naples, FL 34109

ph: (239) 593-6521 • (877) 224-0646 (toll free) fx: (239) 593-6575 • (877) 224-7524 (tall free)



201 Harris Avenue, Unit 10 Sacr