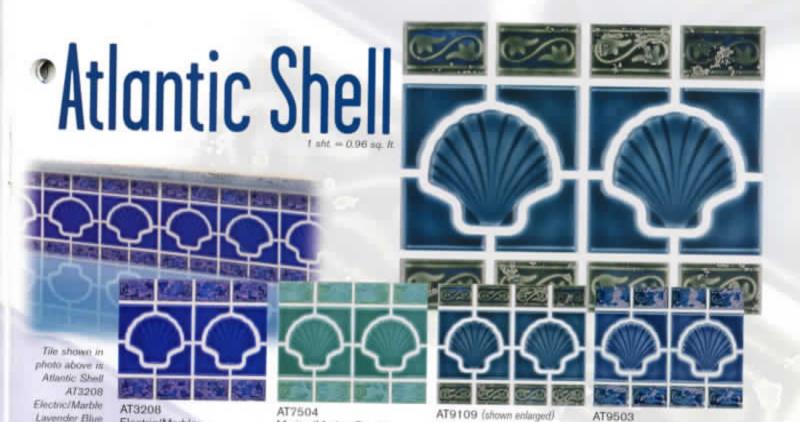

tual shade built



Tile shown in photo at left is Kaleidoscope KL365 Lavender

Tile shown in photo above is Kaleidoscope KL345 Rose

# Kaleidoscope



KL325 Blue



KL125 Blue





KL145 (shown enlarged) Rose



KL365 Lavender



KL165 Lavender

#### Tip: when installing Kaleidoscope tiles on surfaces that meet at outside right angles, you can select from four types of trim to give you a rounded,

finished appearance.



Bullnose Tiles







Tile shown in photo at left is Akron Field KAK307 Powder Blue

Akron Field tiles on surfaces that meet at outside right angles, you can select from four types of trim to give you a rounded, finished appearance.

Bullnose Tiles



## Akron Field

3" x 3"
1 mht. = 1.05 mg. ft.

KAK305 (shows enlarged) Royal Blue





KAK325 Cloud Blue



KAK2000 Blue



Teal/Marine Green

Canbbean/Marble

Caribbean Blue

Marine/Marine Green

Electric/Marble

Lavender Blue





3Tile shown in photo at left is 2" x 2" BX44 Lake Blue

### 2"x 2" Tiles BX: 1 sht. = 1.07 sq. ft. HM: 1 sht = 1.088 sq. ft. **BX44** BX68 BX91 BX250 **BX32** BX21 Cobalt Ocean Green Lake Blue Terra Blue Teal Green Olive Green

HM233

Marine

HM-220

Electric Blue

HM240

Navy Blue

HM-206

(shown enlarged) Cobalt Blue





150UN 1" x 1" Cobalt



169UN 1" x 1" Black



2" x 2" Cobalt



269UN (shown enlarged) 2" x 2" Black

Tile shown in photo at right is 2" x 2" 250UN Coball



To see how any of our tiles look installed, dive into our web site: www.nptgonline.com

Note: The shade of blue or stone may vary written any given color - an inherent quality that enhances their beauty.