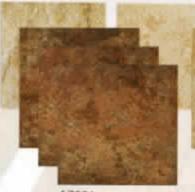

AZ606 Cobalt (wide shade variations)

(sold by 6" x 6" piece,

AZ6 Deco Cobalt (sold by 6" x 6" piece, wide shade variations)

AZ206 Cobalt (wide shade variations)

AZ60B Ash Nero (wide shade variations)

AZB Deco Ash Noro fsold by 6" x 6" piece, wide shade variations)