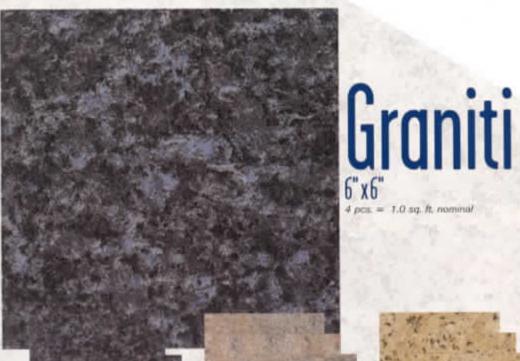

## Aztec 6" x 6", Deco, 2" x 2" 6" x 6", 4 pcs. = 1.0 sq. ft. nominal

2" x 2": 1 sht. = 1.0 sq. ft.

Tip: the Aztec tile is available in a 3" x 12" bullnose tile.

AZ601 Peacock (wide shade variations)

AZ3 Deco Barley wide shade variations)