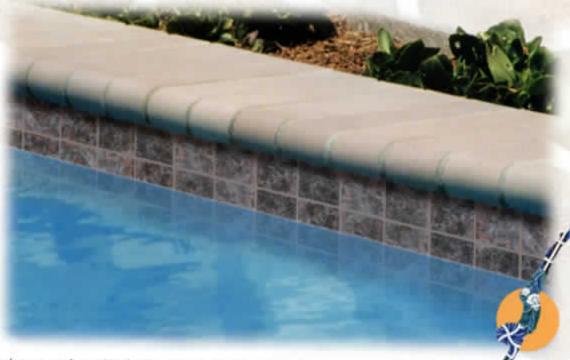

Note: The shade of tiles or stone may vary within any given color - an inherent quality that enhances their beauty. Visually check the actual shade before installation

Tile ahown in photo at right is Artec AZ606 Cobalt