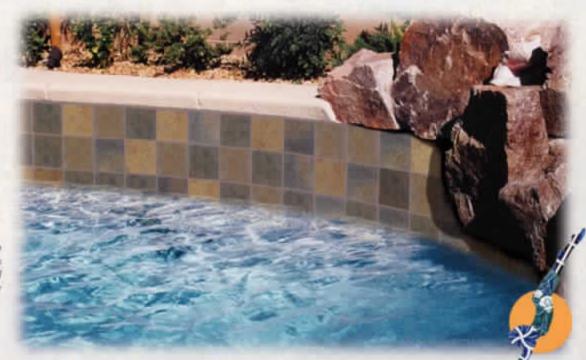

de shade variations)



Decos sold in sets of 4 different patterns: (wide shade variations)



Decos sold in sets of 4 different patterns (wide shade variations)

Tip: the Tuscany tile is available in a 3" x 12" bullnose tile.

Tile shown in photo at right is Tuscany HVER Pietra Verda





Tile shown in photo at left is VR679 Borba Turquoise



# Verona 6" x 6" 4 pcs. = 1.0 sq. ft. nominal



VR681 Tondela Blue



Verona tile is

available in 3" x 12" bullnose tile to give a rounded,

finished appearance.

VR682 Tayora Tan

VR680 Boticas Green

# Himalaya

4 pcs. = 1.0 sq. ft. nominal

Tip: the Himalaya tile is available in

3" x 12" bullnose tile to give a

rounded.

finished appearance.

Note: this tile has an extreme inherent color variation.



Ask about other sizes and schematics!





Tile shown in photo at right is HLMULTI Himalaya Multicolor

To see how any of our tiles look installed, dive into our web site: www.nptgonline.com



Tiles shown in photo at left are Island Breeze IBF32 Electric Blue and IB32 Electric Blue

#### Tip: the Island Breeze tiles

are available in four types of trim to give

you a rounded, finished appearance.







#### Island Breeze

3" x 3", Deco



IBF29 Caribbean Blue



IB29 Caribbean Blue



IB32 Electric Blue

Electric Blue



IBF90 Marine Green



1B90 (shown enlarged) Marine Green



IBF95 Royal Blue



IB95 Royal Blue



3" x 3"

1 sheet = 1.06 sq. ft.







LG90 (shown enlarged) Blue



LG99 Verde



Tile shown in phote at right is La Granito LG99 Verde, tile shown in phote above is La Granito LG90 Blue



To see how any of our