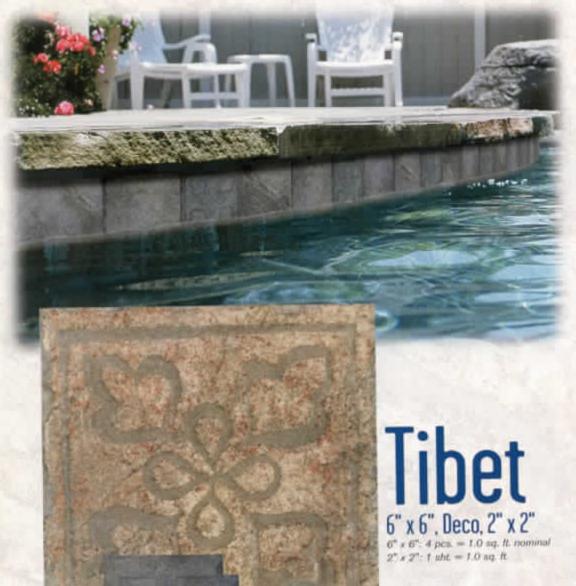

## Aztec 6" x 6", Deco, 2" x 2" 6" x 6", 4 pcs. = 1.0 sq. ft. nominal

2" x 2": 1 sht. = 1.0 sq. ft.

Tip: the Aztec tile is available in a 3" x 12" bullnose tile.

AZ601 Peacock (wide shade variations)

AZ3 Deco Barley wide shade variations)