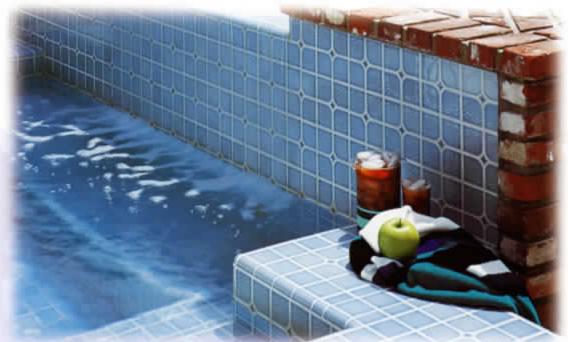

ST75 Marine Pattern (not sold separately - includes both patterns)

STF675 Marine Field

STF695 Caribbean Blue Field

Tiles shown in photo at right are Stargazer ST95 Caribbean Blue Pattern and STF695 Caribbean Blue Field