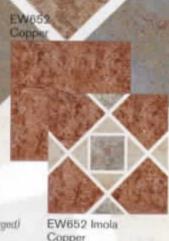

FRP-GREEN

6"x 6", Imola

 $4 \rho cs. = 1.0 sq. tt. nominal$ 

Tip: the Earthworks tile is available in a 6" x 6" bullnose.

EW651 Imola (shown enlarged) (sold by 6" x 6" piece)

(sold by 6" x 6" piece)

Tries shown in photos are Earthworks EW651 Rustic and EW651 Imola Rustic (top). and Earthworks EW652 Copper and EW652 Imola Copper (bottom).