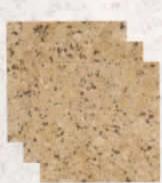

w any of our tiles look installed, dive into our web site: www.nptgonline.com



Tile shown in photo at left is Europe EU33 Sage

Tip: when installing Euro
tiles on surfaces that mee
outside right angles, you of
select from four types of
trim to give you a roun
finished appearance.



Quarter Round Tiles





EU34 Sterling



EU36 Taupe



EU37 Amber



EU38 (shown enlarged) Blue



BG: 1 sht = 0.94 sq. ft. BGF: 1 sht. = 1.1 sq. h.BX: 1 sht. - 1.07 sq. ft.



BGF238 Blue



BX44 / BGF244 Lake Blue



BGF260 Beige



BG38 Blue



BG44 (shown enlarged) Lake Blue



BG60 Beige



in photos are Borrego BGF260 Beige and BG60 Beige



Tile shown in photo at left rs Graniti GRI623 Colombo



GRI603 (shown enlarged) Blue Pearl (wide shade variations)



**GRI623** Colombo (wide shade variations)



4 pcs. = 1.0 sq. ft, nominal

**GRI633** (wide shade variations)

Tip: when installing Graniti tile on surfaces that meet at outside right angles, you can use a 3" x 12" bullnose tile to give a rounded, finished appearance.



# Carrera

4 pcs. = 1.0 sq. ft. nominal



CARBLUE Baltic Blue (high gloss surface)



CARGREEN (shown enlarged) Imperial Green (high gloss surface)



Tile shown in photo at right is CARBLUE Battic Blue

Tip: the exciting Carrera tile combines a natural stone texture with a high-gloss, smooth surface that captures reflections from the sun and water.



Tile shown in photo at left is Riptide RT5068 Cobalt / Terra Blue





## Riptide

4 pcs. = 0.96 sq. ft. cominal









RT3836 Blue / Taupe

RT3833 RT3206 Blue / Sage Electric / Marble Lavender Blue

RT5068 Cobalt