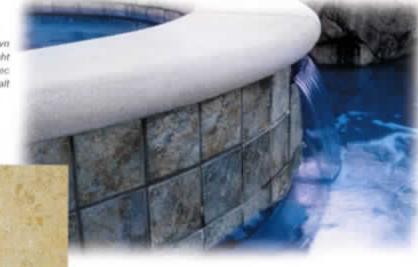

| page page page page page page page page |





ST75 Marine Pattern (not sold separately - includes both patterns)





STF675 Marine Field



STF695 Caribbean Blue Field





Tiles shown in photo at right are Stargazer ST95 Caribbean Blue Pattern and STF695 Caribbean Blue Field



Note: The shade of tiles or stone may vary within any given color - an inherent quality that enhances their beauty. Visually check the actual shade before installation

Tile ahown in photo at right is Artec AZ606 Cobalt



## Aztec 6" x 6", Deco, 2" x 2" 6" x 6", 4 pcs. = 1.0 sq. ft. nominal

2" x 2": 1 sht. = 1.0 sq. ft.

Tip: the Aztec tile is available in a 3" x 12" bullnose tile.



AZ601 Peacock (wide shade variations)



AZ3 Deco Barley wide shade variations)



AZ606 Cobalt (wide shade variations)



(sold by 6" x 6" piece,



AZ6 Deco Cobalt (sold by 6" x 6" piece, wide shade variations)



AZ206 Cobalt (wide shade variations)



AZ60B Ash Nero (wide shade variations)



AZB Deco Ash Noro fsold by 6" x 6" piece, wide shade variations)



AZ208 Ash Nero (wide shade variations)



(sold by 6" x 6" piece,

AZ1 Deco

Peacock

AZ201 Peacock (wide shade variations)



AZ203 (shown enlarged) (wide shade variations)

## Tuscany 6" x 6", Deco, 2" x 2"

2" x 2": 1 sht = 1.0 sq. ft.



HBLU (C30) Pietra Azul