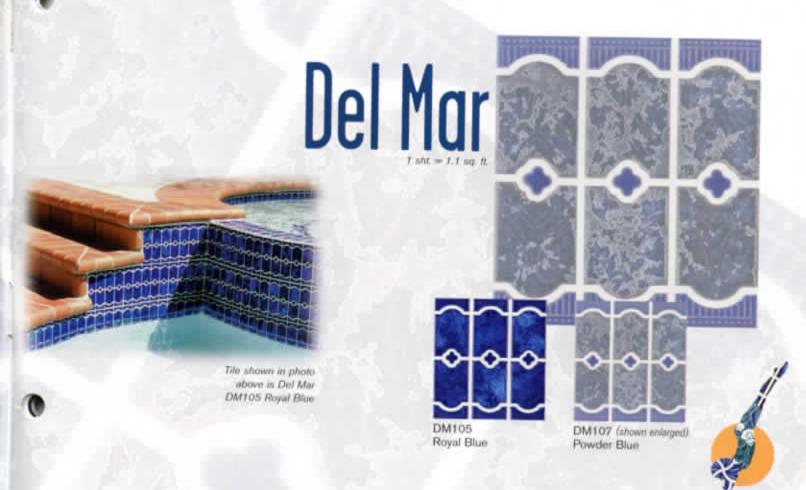

Note: The shade of tiles or stone may vary within any given color - an inherent quality that enhances their beauty. Visually check the actual shade before installation

Tile ahown in photo at right is Artec AZ606 Cobalt