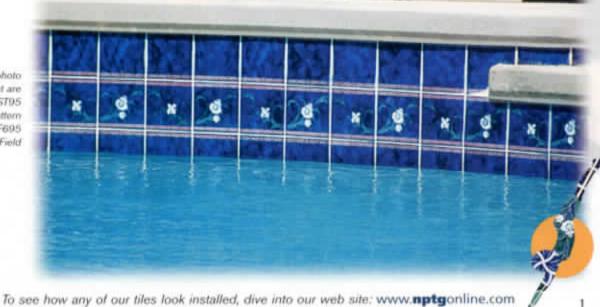

| page page page page page page page page |





ST75 Marine Pattern (not sold separately - includes both patterns)





STF675 Marine Field



STF695 Caribbean Blue Field





Tiles shown in photo at right are Stargazer ST95 Caribbean Blue Pattern and STF695 Caribbean Blue Field



Note: The shade of tiles or stone may vary within any given color - an inherent quality that enhances their beauty. Visually check the actual shade before installation

Tile ahown in photo at right is Artec AZ606 Cobalt



## Aztec 6" x 6", Deco, 2" x 2" 6" x 6", 4 pcs. = 1.0 sq. ft. nominal

2" x 2": 1 sht. = 1.0 sq. ft.

Tip: the Aztec tile is available in a 3" x 12" bullnose tile.



AZ601 Peacock (wide shade variations)



AZ3 Deco Barley wide shade variations)



AZ606 Cobalt (wide shade variations)



(sold by 6" x 6" piece,



AZ6 Deco Cobalt (sold by 6" x 6" piece, wide shade variations)



AZ206 Cobalt (wide shade variations)



AZ60B Ash Nero (wide shade variations)



AZB Deco Ash Noro fsold by 6" x 6" piece, wide shade variations)



AZ208 Ash Nero (wide shade variations)