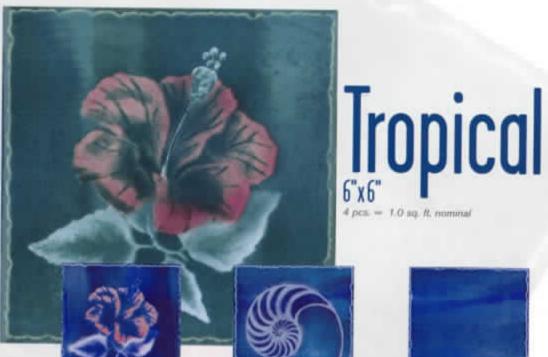

Tiles shown in photo at left are Tropical TRH632 and TRF632 Electric

TRH632 Electric Blue Hibiscus

TRH691 (shown enlarged) Teal Green Hibiscus

**TRN632** Electric Blue Nautilus

TRN691 Teal Green Nautilus

**TRF632** Electric Blue Field