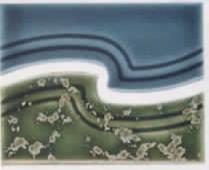

ST75 Marine Pattern (not sold separately - includes both patterns)

STF675 Marine Field

STF695 Caribbean Blue Field

Tiles shown in photo at right are Stargazer ST95 Caribbean Blue Pattern and STF695 Caribbean Blue Field