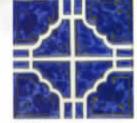

ST75 Marine Pattern (not sold separately - includes both patterns)

STF675 Marine Field

STF695 Caribbean Blue Field

Tiles shown in photo at right are Stargazer ST95 Caribbean Blue Pattern and STF695 Caribbean Blue Field