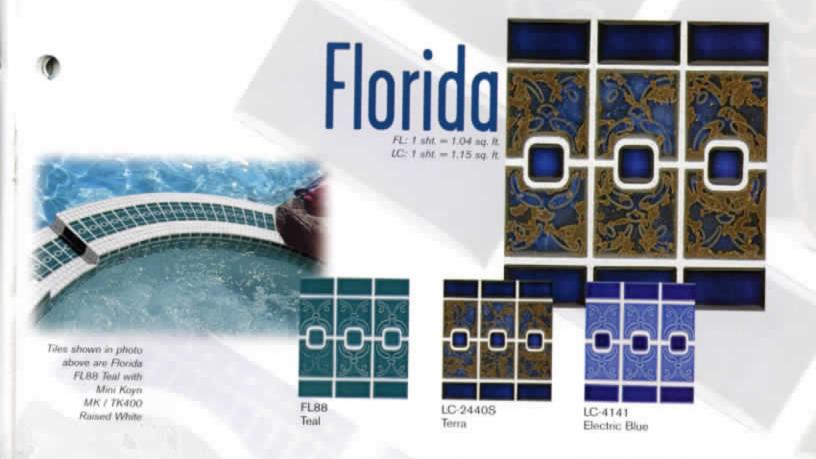

9109 (shown enlarged) Teal / Marine Green



RT9503 Caribbean / Marble Caribbean Blue



RT9507 Caribbean / Marble Powder Blue





To see how any of our tiles look installed, dive into our web site: www.nptgonline.com

Note: The shade of tiles or stone stay sally within any gives color — as unament quality that enhances their beauty. Visually chock the actual shade built



Tile shown in photo at left is Kaleidoscope KL365 Lavender

Tile shown in photo above is Kaleidoscope KL345 Rose

# Kaleidoscope



KL325 Blue



KL125 Blue





KL145 (shown enlarged) Rose



KL365 Lavender



KL165 Lavender

#### Tip: when installing Kaleidoscope tiles on surfaces that meet at outside right angles, you can select from four types of trim to give you a rounded,

finished appearance.



Bullnose Tiles







Tile shown in photo at left is Akron Field KAK307 Powder Blue

Akron Field tiles on surfaces that meet at outside right angles, you can select from four types of trim to give you a rounded, finished appearance.

Bullnose Tiles



## Akron Field

3" x 3"
1 mht. = 1.05 mg. ft.

KAK305 (shows enlarged) Royal Blue





KAK325 Cloud Blue



KAK2000 Blue



Teal/Marine Green

Canbbean/Marble

Caribbean Blue

Marine/Marine Green

Electric/Marble

Lavender Blue





3Tile shown in photo at left is 2" x 2" BX44 Lake Blue

### 2"x 2" Tiles BX: 1 sht. = 1.07 sq. ft. HM: 1 sht = 1.088 sq. ft. **BX44** BX68 BX91 BX250 **BX32** BX21 Cobalt Ocean Green Lake Blue Terra Blue Teal Green Olive Green

HM233

Marine

HM-220

Electric Blue

HM240

Navy Blue

HM-206

(shown enlarged) Cobalt Blue





150UN