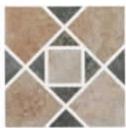

## Aztec 6" x 6", Deco, 2" x 2" 6" x 6", 4 pcs. = 1.0 sq. ft. nominal

2" x 2": 1 sht. = 1.0 sq. ft.

Tip: the Aztec tile is available in a 3" x 12" bullnose tile.

AZ601 Peacock (wide shade variations)

AZ3 Deco Barley wide shade variations)

AZ606 Cobalt (wide shade variations)

(sold by 6" x 6" piece,

AZ6 Deco Cobalt (sold by 6" x 6" piece, wide shade variations)

AZ206 Cobalt (wide shade variations)

AZ60B Ash Nero (wide shade variations)

AZB Deco Ash Noro fsold by 6" x 6" piece, wide shade variations)

AZ208 Ash Nero (wide shade variations)

(sold by 6" x 6" piece,

AZ1 Deco

Peacock

AZ201 Peacock (wide shade variations)

AZ203 (shown enlarged) (wide shade variations)