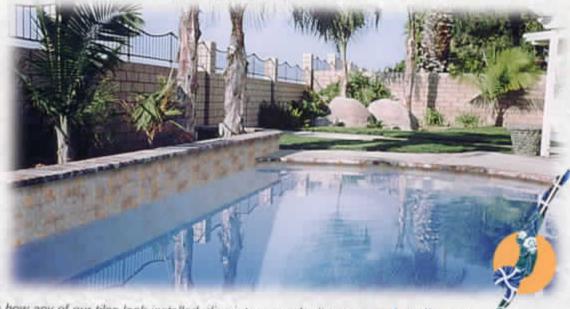

ST75 Marine Pattern (not sold separately - includes both patterns)

STF675 Marine Field

STF695 Caribbean Blue Field

Tiles shown in photo at right are Stargazer ST95 Caribbean Blue Pattern and STF695 Caribbean Blue Field