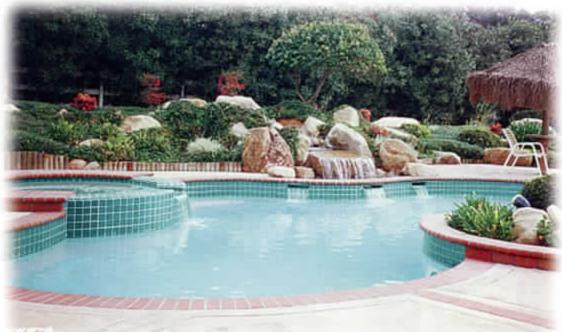

u a rounded, finished appearance.



# Rockscapes & Rocks

Deco: 1 stit. = 1.0 sq. ft.



**RK352** Copper



RK152 (shown enlarged) Copper



**RKD352** Copper





**RK160** Bone



RKD360 Bone





**RK138** State



RKD338 (shown enlarged) Slate



RKD348 Niagra

**RK348** 

Niagra

**RK148** 

Niagra

#### Mediterranean







MDT100 Tahoe Blue



MDT120 Lagoon Green



MDT130 Coral Black



MDT140 Sandy Beige



MDT150

Sedona



19

MDT175 (shown enlarged) MDT180

ip: when installing Mediterranean tiles on surfaces that meet at outside right angles, you can select from four types of trim to



give you a rounded, finished







Tile shown in photo at right is Mediterranean MDT130 Coral Black



To see how any of our tiles look installed, dive into our web site: www.nptgonline.com



Tile shown in photo at left is Discovery Field DSF75 Manne

#### Tip: the Discovery Field

tiles are available in four type

of trim to give you a rounded, finished appearance.

















DSF10 (shown enlarged) Terra Blue

DSF20 Blue



DSF22 Hunter Green



DSF32 Electric Blue



DSF33 Teal Blue



DSF39 Black



DSF50 Cobalt Blue



DSF75 Marine



DSF85 French Gray



DSF90 Marine Green



DSF91 Teal Green



DSF95 Caribbean Blue

## Discovery

1 sht. = 1.05 sq. ft.



DS200 (shown enlarged) Blue



DS320 Electric Blue



DS500 Cobalt Blue



Caribbean Blue

#### Mix & Match

The Discovery Field, Discovery Accent (pg 18-B) and Colifornio Dolphin (pg 18-C) tiles are color coordinated. They have been designed for what is known as "Mix & Match." This allows you to

create any numbe