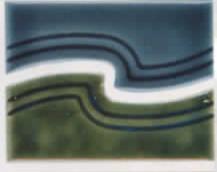

ST75 Marine Pattern (not sold separately - includes both patterns)

STF675 Marine Field

STF695 Caribbean Blue Field

Tiles shown in photo at right are Stargazer ST95 Caribbean Blue Pattern and STF695 Caribbean Blue Field