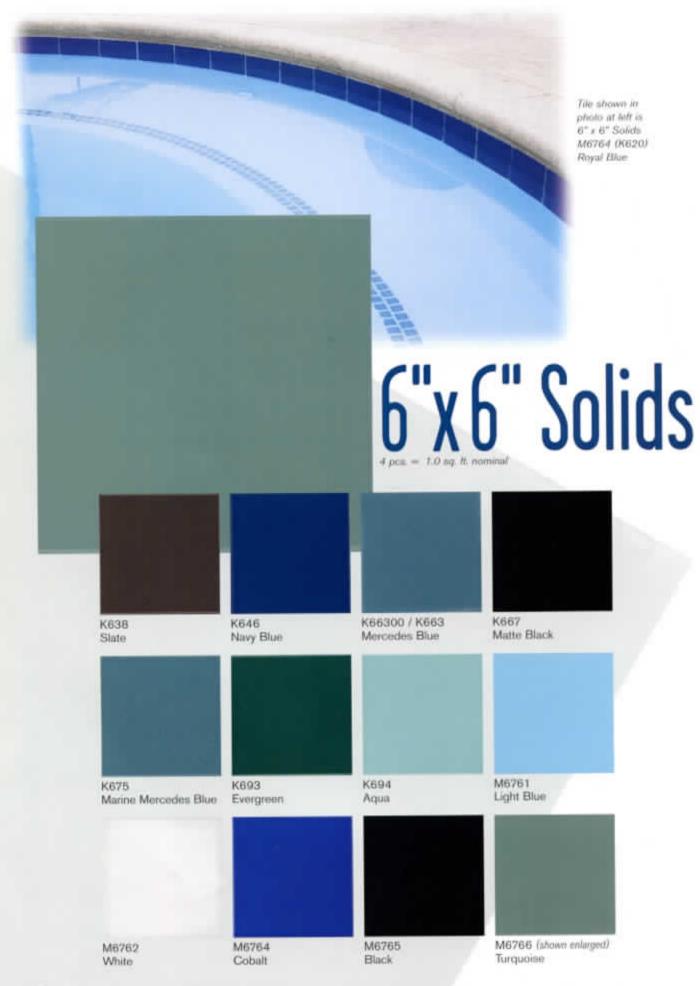

an Blue

Marine/Marine Green

Electric/Marble

Lavender Blue





3Tile shown in photo at left is 2" x 2" BX44 Lake Blue

### 2"x 2" Tiles BX: 1 sht. = 1.07 sq. ft. HM: 1 sht = 1.088 sq. ft. **BX44** BX68 BX91 BX250 **BX32** BX21 Cobalt Ocean Green Lake Blue Terra Blue Teal Green Olive Green

HM233

Marine

HM-220

Electric Blue

HM240

Navy Blue

HM-206

(shown enlarged) Cobalt Blue





150UN 1" x 1" Cobalt



169UN 1" x 1" Black



2" x 2" Cobalt



269UN (shown enlarged) 2" x 2" Black

Tile shown in photo at right is 2" x 2" 250UN Coball



To see how any of our tiles look installed, dive into our web site: www.nptgonline.com

Note: The shade of blue or stone may vary written any given color - an inherent quality that enhances their beauty. Viscolly check the actual shade before most





### Mix & Match

The 6"x6" Solids, New Tulip and Rope tiles are color coordinated. They have been designed for what is known as "Mix & Match." This allows you to create any number of striking variations in your tile design, while maintaining a harmonious color scheme. There's no limit to your imagination and personal expression with this select series of fully coordinated "Mix & Match" tiles.







Pacific Rose Royal Salillo Storling Groy Modern konspor Rone Tan Sunaer Red Manufactured Used (white) Dark tronspor Light konspor Rod Flanhed











Safety Grip Bullnose also available!



51

To see how any of our tiles look installed, dive into our web site: www.nptgonline.com







#### California 2840 Miraloma Avenue Anaheim, CA 92806 ph: (714) 630-2216



#### Florida

fx: (714) 6