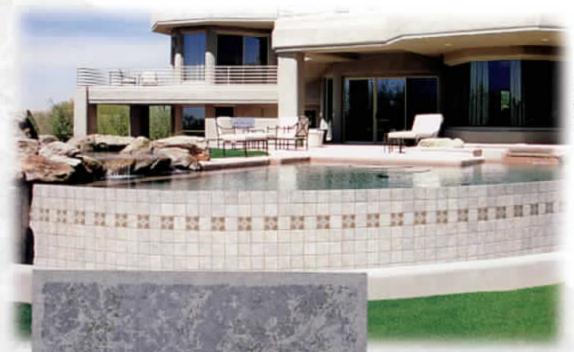

ST75 Marine Pattern (not sold separately - includes both patterns)

STF675 Marine Field

STF695 Caribbean Blue Field

Tiles shown in photo at right are Stargazer ST95 Caribbean Blue Pattern and STF695 Caribbean Blue Field