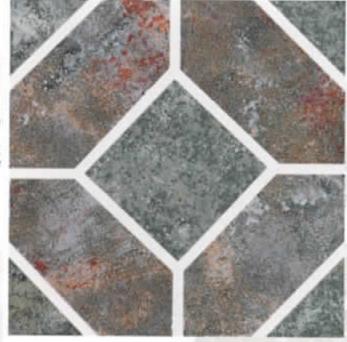

ST75 Marine Pattern (not sold separately - includes both patterns)

STF675 Marine Field

STF695 Caribbean Blue Field

Tiles shown in photo at right are Stargazer ST95 Caribbean Blue Pattern and STF695 Caribbean Blue Field