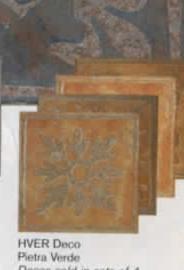

## Tuscany 6" x 6", Deco, 2" x 2"

2" x 2": 1 sht = 1.0 sq. ft.

HBLU (C30) Pietra Azul (wide shade variations)

Pietra Azul - tumbled (wide shade variations)

HVER (C70) Pietra Verde (wide shade variations)

HVER22 Pietra Verde - tumbled (wide shade variations)

Decos sold in sets of 4 different patterns: (wide shade variations)

Decos sold in sets of 4 different patterns (wide shade variations)

Tip: the Tuscany tile is available in a 3" x 12" bullnose tile.

Tile shown in photo at right is Tuscany HVER Pietra Verda