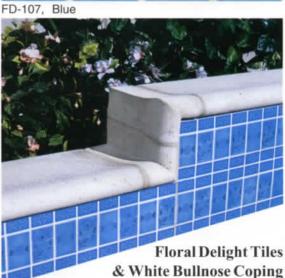

### Precast Concrete Products

Top 2 photos show a pool & spa with White Bullnose Brick Coping on the spa & steps. White Bullnose Coping frames the pool. 2x6 Cobalt Blue tile on pool & spa.