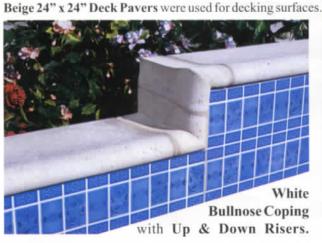

### Precast Concrete Products

Top 2 photos show a pool & spa with White Bullnose Brick Coping on the spa & steps. White Bullnose Coping frames the pool. 2x6 Cobalt Blue tile on pool & spa.

### Precast Concrete Products

White Flat Bullnose Coping on all step treads, White Pavers for step risers, White Cantilever Coping for insets & borders in decking.

Dark Gray Double-Bullnose Coping accents this all tile pools flowing curves, raised bond beam, & walls.