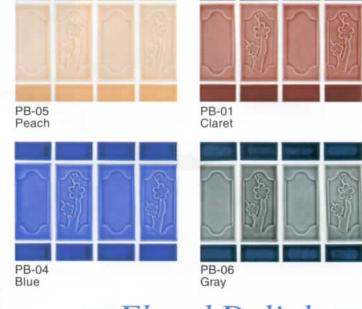

#### *Fleurette*

PL-10 Aqua Blue

Gray

PL-20 Cranberry

PL-30 Blue/Green

PL-15 Cobalt Blue

PL-1

White

Mauve

PL-35 Brown