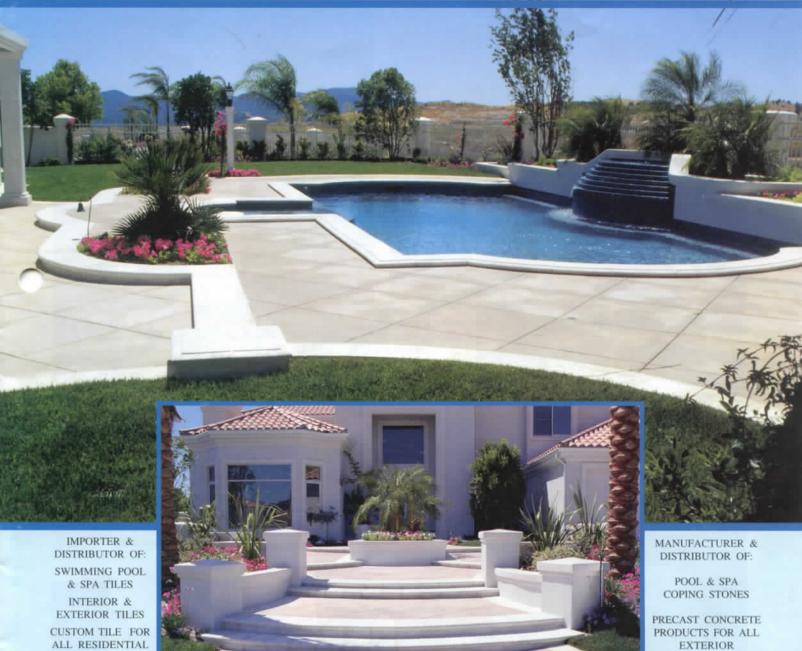

#### FRONT COVER PHOTOS

Photos show some excellent uses of precast concrete copings & pavers on pools, spas, yards & entry ways. 3x3 tiles enhance the pool & waterfall

VISIT OUR SHOWROOM - Golden State Fwy. (1-5) to the Penrose off-ramp, turn right & go 1 block. Thomas Guide Map Page 532-J-1

#### PICTURE FRAME YOUR POOL AND SPA WITH COPING FOR SAFETY AND DESIGN

Coping is the finest product that can be installed around a pool. The smooth round edge makes it comfortable to sit on with bare legs and avoids tearing bathing suits on rough sharp edges. Coping is the safest thing you can install because it gives swimmers a hand-grip to grab onto when in the pool. Our coping shapes are approved by every Heath Department. It is easier and more comfortable to pull oneself out of the pool over coping. Coping makes cleaning your pool easier since it allows for cleaning your decks without washing debris into the pool water. There are far fewer problems when coping is installed instead of cantilever decks. This is because the pool can be isolated from moving and expanding decks with the use of a proper expansion joint. Our cantilever coping was designed to give the cantilever deck look, without the deck movement problems that often occur with a cantilever deck.

#### LANDSCAPE IN DESIGNER COLORS

Our precast concrete products offer you the ultimate product for exterior landscaping. We manufacture these in a variety of shapes, sizes, colors, & textures. These can complement or blend with any exterior house, roof or wall color. Stones can be mixed or matched into striking designs by using different patterns, styles, or colors. Custom orders made on request.