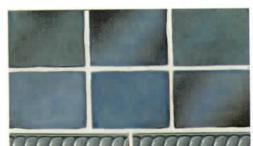

#### === Nebula ≡

NEB-101 Mid Green

NEB-102 Dark Green

**NEB-103** Green Blue

NEB-104 Dark Blue

NEB-101BHD Black Hole Deco Mid Green

NEB-102BHD Black Hole Deco Dark Green

NEB-103BHD Black Hole Deco Green Blue

NEB-104BHD Black Hole Deco Dark Blue

You must see the actual tiles to believe the sparkle! Photos can't reproduce the magnificent glistening appearance created by metal flakes fired into all Nebula Tiles