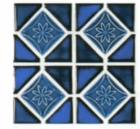

MA-3000 White

MA-3050 Dark Blue

MA-3005 Bone

MA-3030 Teal

Almond Monet Autumn Field tiles with multiple rows of Almond Monet Autumn. Beauty and ease of cleaning were both achieved by installing tile floor to ceiling.