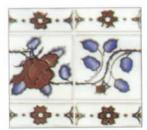

## Rose and Daisy

RP-740 Beige Rose

DP-780 Beige Daisy

RP-700 Blue Rose

#### NOTE

For your convenience we stock tools, sand, cement, thinset, grout, and other materials, plus deck and waterline mastics.

DP-790 Blue Daisy

RP-710 White Rose

RP 720 Red Rose

DP 750 White Daisy

DP 760 Red Daisy

RP-710 White Rose adds a touch of color to kitchens & bathrooms when inset into matching field tiles. All Rose & Daisy tiles have matching field tiles and a full line of trim, including V-cap.

RP-740 Beige Rose tile installed below our exclusive custom Brick Red Cantilever Coping. These Rose tiles create a beautiful flowing vine around your pool or spa.