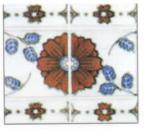

### Monet Autumn

A Complete Set of Matching Trim Tiles Are Available For

All The Monet Autumn Tiles. [3]

1/4 Round

Bead

Surface

Bullnose

Cove

### *Monet Autumn Renaissance*

Notice the

Decorative End-Stop tiles on the raised section.

This one-of-a-kind design feature gives Monet; Autumn Renaissance. with End-Stops, unique design possibilities.

White Monet Autumn Renaissance, Left & Right End-Stop tiles, and Blue Cloud Pebble tiles combine with Double-Bullnose & Flat-Bullnose Copings.