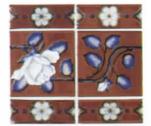

## Rose and Daisy

RP-740 Beige Rose

DP-780 Beige Daisy

RP-700 Blue Rose

#### NOTE

For your convenience we stock tools, sand, cement, thinset, grout, and other materials, plus deck and waterline mastics.

DP-790 Blue Daisy

RP-710 White Rose

RP 720 Red Rose

DP 750 White Daisy

DP 760 Red Daisy

RP-710 White Rose adds a touch of color to kitchens & bathrooms when inset into matching field tiles. All Rose & Daisy tiles have matching field tiles and a full line of trim, including V-cap.

RP-740 Beige Rose tile installed below our exclusive custom Brick Red Cantilever Coping. These Rose tiles create a beautiful flowing vine around your pool or spa.