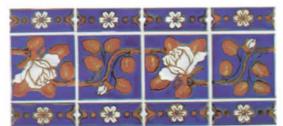

### Monet Autumn

A Complete Set of Matching Trim Tiles Are Available For

All The Monet Autumn Tiles. [3]

1/4 Round

Bead

Surface

Bullnose

Cove

### *Monet Autumn Renaissance*

Notice the

Decorative End-Stop tiles on the raised section.

This one-of-a-kind design feature gives Monet; Autumn Renaissance. with End-Stops, unique design possibilities.

White Monet Autumn Renaissance, Left & Right End-Stop tiles, and Blue Cloud Pebble tiles combine with Double-Bullnose & Flat-Bullnose Copings.