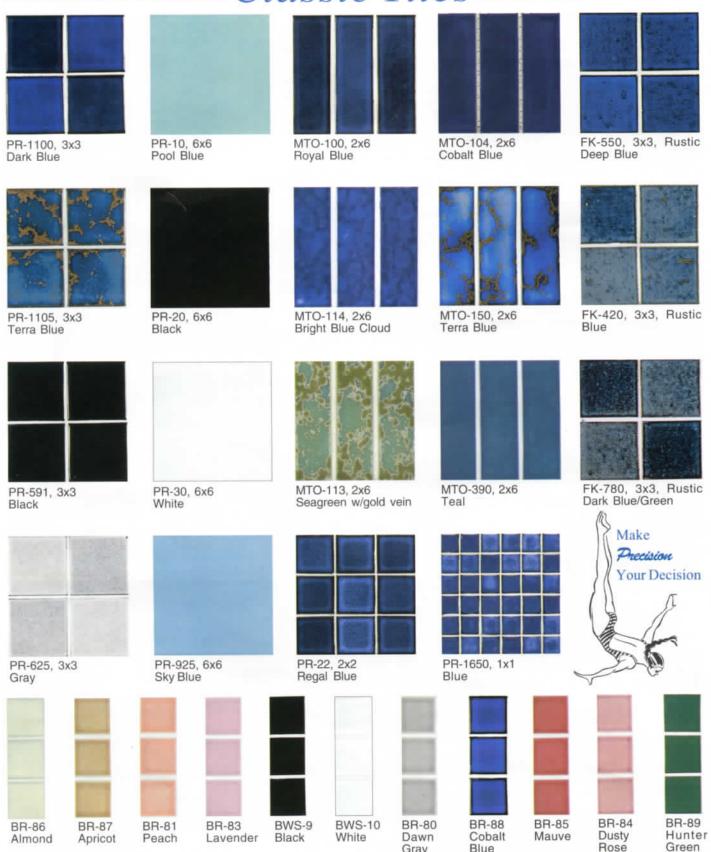

#### Classic Tiles

The above row of BR and BWS tiles come in both 2" x 2" (shown) and 4" x 4" sizes. A complete line of trim tile for B-B-Q's, Kitchens & Baths is available.