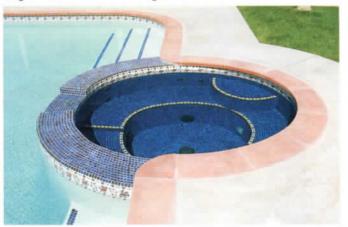

### *Monet Autumn Renaissance*

Notice the

Decorative End-Stop tiles on the raised section.

This one-of-a-kind design feature gives Monet; Autumn Renaissance. with End-Stops, unique design possibilities.

White Monet Autumn Renaissance, Left & Right End-Stop tiles, and Blue Cloud Pebble tiles combine with Double-Bullnose & Flat-Bullnose Copings.