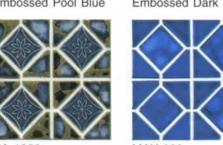

Mini Akron

MA-4150 Embossed Med. Blue

Embossed Blue/Gray

MA-805

Embossed Pool Blue

MA-1650 Embossed Dark Blue

MA-1250 Embossed Terra Blue

MAY-223 Bright Blue