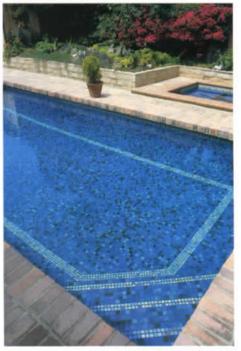

#### FRONT COVER PHOTOS

Photos show some excellent uses of precast concrete copings & pavers on pools, spas, yards & entry ways. 3x3 tiles enhance the pool & waterfall

VISIT OUR SHOWROOM - Golden State Fwy. (1-5) to the Penrose off-ramp, turn right & go 1 block. Thomas Guide Map Page 532-J-1