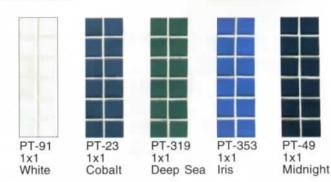

**Unglazed tiles** are used in areas where additional slip resistance is desired. Shown are 6 popular colors. Other colors are available.

SAFETY RAILS - A WISE INVESTMENT

1x1

Black