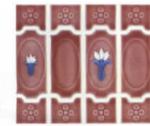

### Monet Autumn

A Complete Set of Matching Trim Tiles Are Available For

All The Monet Autumn Tiles. [3]

1/4 Round

Bead

Surface

Bullnose

Cove

### *Monet Autumn Renaissance*

Notice the

Decorative End-Stop tiles on the raised section.

This one-of-a-kind design feature gives Monet; Autumn Renaissance. with End-Stops, unique design possibilities.

White Monet Autumn Renaissance, Left & Right End-Stop tiles, and Blue Cloud Pebble tiles combine with Double-Bullnose & Flat-Bullnose Copings.