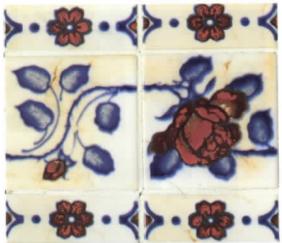

## Rose and Daisy

RP-740 Beige Rose

DP-780 Beige Daisy

RP-700 Blue Rose

#### NOTE

For your convenience we stock tools, sand, cement, thinset, grout, and other materials, plus deck and waterline mastics.

DP-790 Blue Daisy

RP-710 White Rose

RP 720 Red Rose

DP 750 White Daisy

DP 760 Red Daisy

RP-710 White Rose adds a touch of color to kitchens & bathrooms when inset into matching field tiles. All Rose & Daisy tiles have matching field tiles and a full line of trim, including V-cap.

RP-740 Beige Rose tile installed below our exclusive custom Brick Red Cantilever Coping. These Rose tiles create a beautiful flowing vine around your pool or spa.