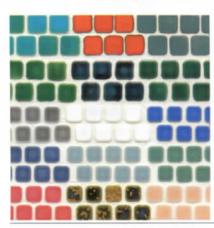

#### SHADE VARIATIONS

Shade variations are inherent in all kiln-fired products and are one of the natural & pleasing characteristics of tile. Those shade differences are the unavoidable result of the manufacturing process. Tiles are fired in kilns at temperatures over 1000 degrees. Even changes of the slightest degree between one part of the kiln and the other will result in slight color changes.

The colors in this brochure represent the true tile colors as closely as we are able with the printing process.

Please visually check the actual shade of your tile BEFORE INSTALLATION. Adjustments cannot be made after installation.