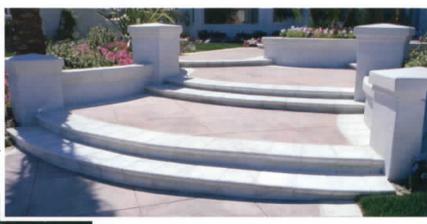

#### These Homes Were Transformed & Updated With Our Precast Concrete Products

Precast Concrete Pavers give existing plain concrete a custom designer look. This is achieved by introducing pattern, texture, & color over existing concrete. Grout joints add depth and bring out the design of the individual pavers. Additional interest can be achieved by installing coping as insets and borders in decking. Double Bullnose Wall Caps installed on surrounding walls transform existing block walls into custom hardscape and compliment the step tread stones and pavers. Cantilever Coping and Flat Bullnose Coping make excellent step tread stones.

Double Bullnose Wall Caps on walls, Double Bullnose Coping on fountain, Cantilever Coping for step treads and 18" X 18" Pavers for all deck surfaces complete this marvelous home entry. All highlighted with Rustic Dark Blue/Green tiles.