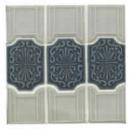

### *Monet Autumn Renaissance*

Notice the

Decorative End-Stop tiles on the raised section.

This one-of-a-kind design feature gives Monet; Autumn Renaissance. with End-Stops, unique design possibilities.

White Monet Autumn Renaissance, Left & Right End-Stop tiles, and Blue Cloud Pebble tiles combine with Double-Bullnose & Flat-Bullnose Copings.