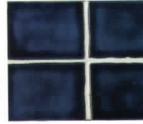

#### === Nebula ≡

NEB-101 Mid Green

NEB-102 Dark Green

**NEB-103** Green Blue

NEB-104 Dark Blue

NEB-101BHD Black Hole Deco Mid Green

NEB-102BHD Black Hole Deco Dark Green

NEB-103BHD Black Hole Deco Green Blue

NEB-104BHD Black Hole Deco Dark Blue

You must see the actual tiles to believe the sparkle! Photos can't reproduce the magnificent glistening appearance created by metal flakes fired into all Nebula Tiles