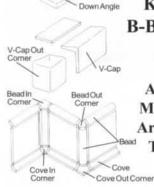

PRECAST CONCRETE PRODUCTS - MANUFACTURED BY PENROSE COPING CO.

- 1 Bullnose Coping
- 2 Cantilever Coping
- 3 Flat Bullnose Coping 12" wide
- 4 Flat Bullnose Coping 16" wide (Excellent for step treads)
- 5 Double Bullnose Coping
- 6 Double Bullnose Coping End Stop
- 7 Bullnose Brick Coping

- 8 Double Bullnose Wall Cap (32" long)
- 9 Pilaster Cap Bullnose (various sizes)
- 10 Pilaster Cap Pyramid
- 11 SkimmerLid
- 12 Pavers 18"x18" shown here other sizes 12"x12",12"x24",&24"x24"
- 13 Riser is Paver with smooth, acid etched texture
- 14 Riser is Paver with travertine texture