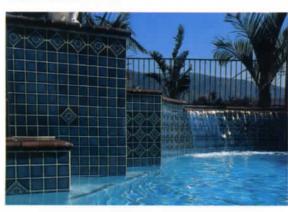

#### FRONT COVER PHOTOS

Photos show some excellent uses of precast concrete copings & pavers on pools, spas, yards & entry ways. 3x3 tiles enhance the pool & waterfall

VISIT OUR SHOWROOM - Golden State Fwy. (1-5) to the Penrose off-ramp, turn right & go 1 block. Thomas Guide Map Page 532-J-1