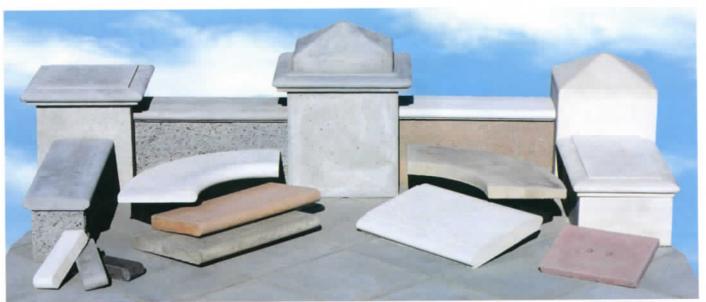

PRECAST CONCRETE PRODUCTS - MANUFACTURED BY PENROSE COPING CO.

- 1 Bullnose Coping
- 2 Cantilever Coping
- 3 Flat Bullnose Coping 12" wide
- 4 Flat Bullnose Coping 16" wide (Excellent for step treads)
- 5 Double Bullnose Coping
- 6 Double Bullnose Coping End Stop
- 7 Bullnose Brick Coping

- 8 Double Bullnose Wall Cap (32" long)
- 9 Pilaster Cap Bullnose (various sizes)
- 10 Pilaster Cap Pyramid
- 11 SkimmerLid
- 12 Pavers 18"x18" shown here other sizes 12"x12",12"x24",&24"x24"
- 13 Riser is Paver with smooth, acid etched texture
- 14 Riser is Paver with travertine texture

Copings made in all radiuses to fit any shape pool, spa, step, wall, fountain or bench.

All products manufactured in various textures and colors. Custom precasting available.