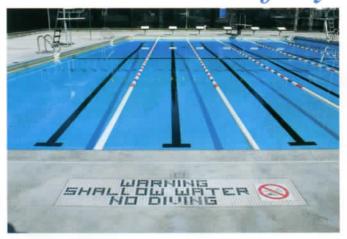

### Safety Section

20 years ago our Bullnose Coping was installed on this park pool for safety. Our Tile Deck Markers were recently added. This brings it up to current Health Department Safety Code. The Nonslip Mosaic tile safety mural was custom made by Precision Tile & contains the international "NO DIVING" sign. The concrete was cut and the tiles inset into the existing deck. We custom make murals to any specifications. Racing Lanes traditionally were only in

Racing Lanes traditionally were only in commercial pools. Now residential owners are installing racing lanes, both for exercising and the enjoyment of family competitions.

We stock a full line of depth markers in glazed finish for waterlines and slip-resistant finish for decks. Numerous other safety tiles are stocked or available. Precision Tile can custom make safety & other design tiles or murals.