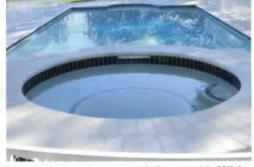

### Precast Concrete Products

Top 2 photos show a pool & spa with White Bullnose Brick Coping on the spa & steps. White Bullnose Coping frames the pool. 2x6 Cobalt Blue tile on pool & spa.