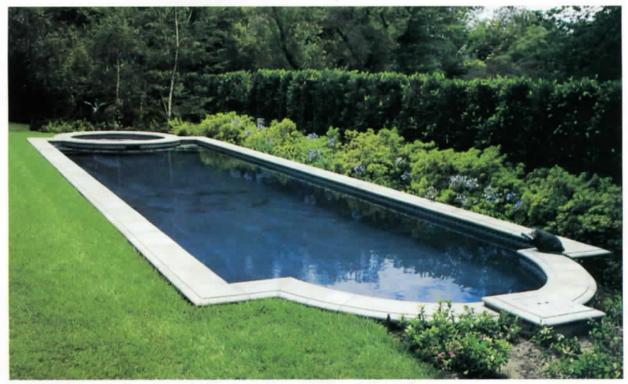

#### PICTURE FRAME YOUR POOL AND SPA WITH COPING FOR SAFETY AND DESIGN

Coping is the finest product that can be installed around a pool. The smooth round edge makes it comfortable to sit on with bare legs and avoids tearing bathing suits on rough sharp edges. Coping is the safest thing you can install because it gives swimmers a hand-grip to grab onto when in the pool. Our coping shapes are approved by every Heath Department. It is easier and more comfortable to pull oneself out of the pool over coping. Coping makes cleaning your pool easier since it allows for cleaning your decks without washing debris into the pool water. There are far fewer problems when coping is installed instead of cantilever decks. This is because the pool can be isolated from moving and expanding decks with the use of a proper expansion joint. Our cantilever coping was designed to give the cantilever deck look, without the deck movement problems that often occur with a cantilever deck.

Double Bullnose Coping without decking turns this yard into a park like setting.