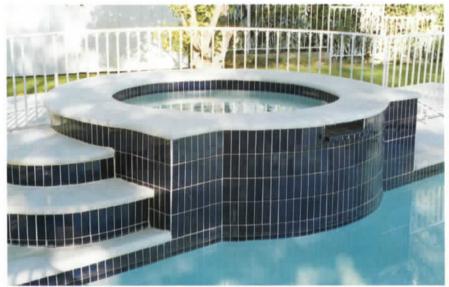

### Precast Concrete Products

Top 2 photos show a pool & spa with White Bullnose Brick Coping on the spa & steps. White Bullnose Coping frames the pool. 2x6 Cobalt Blue tile on pool & spa.