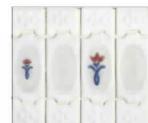

#### *Fleurette*

PL-10 Aqua Blue

Gray

PL-20 Cranberry

PL-30 Blue/Green

PL-15 Cobalt Blue

PL-1

White

Mauve

PL-35 Brown