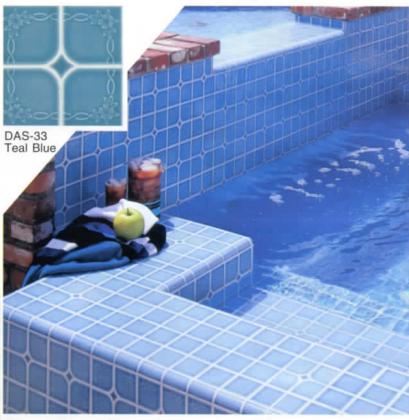

## ■ Discovery Accent

DAS-91 Teal Green

DAS-85 French Gray

DAS-32 Electric Blue

DAS-75 Marine

DAS-95 Caribbean Blue

DAS-90 Marine Green

These photos show the use of the Discovery, Discovery Field, and Discovery Accent tile series in various patterns and layouts.