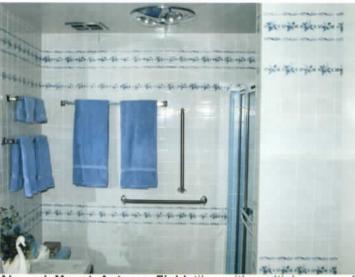

#### IMPORTANT NOTE

The pictures of the tiles in our brochure represent approximately 6 vertical inches of tile. 6" is the standard height installed on pool and spa waterlines. Pools with raised bond beams get the added beauty of additional rows of tile.