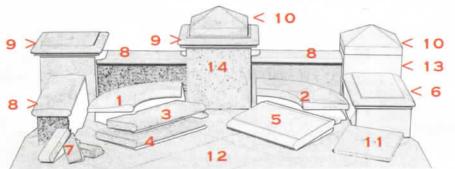

PRECAST CONCRETE PRODUCTS - MANUFACTURED BY PENROSE COPING CO.

- 1 Bullnose Coping
- 2 Cantilever Coping
- 3 Flat Bullnose Coping 12" wide
- 4 Flat Bullnose Coping 16" wide (Excellent for step treads)
- 5 Double Bullnose Coping
- 6 Double Bullnose Coping End Stop
- 7 Bullnose Brick Coping

- 8 Double Bullnose Wall Cap (32" long)
- 9 Pilaster Cap Bullnose (various sizes)
- 10 Pilaster Cap Pyramid
- 11 SkimmerLid
- 12 Pavers 18"x18" shown here other sizes 12"x12",12"x24",&24"x24"
- 13 Riser is Paver with smooth, acid etched texture
- 14 Riser is Paver with travertine texture

Copings made in all radiuses to fit any shape pool, spa, step, wall, fountain or bench.

All products manufactured in various textures and colors. Custom precasting available.