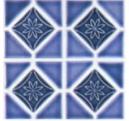

MA-3000 White

MA-3050 Dark Blue

MA-3005 Bone

MA-3030 Teal

Almond Monet Autumn Field tiles with multiple rows of Almond Monet Autumn. Beauty and ease of cleaning were both achieved by installing tile floor to ceiling.