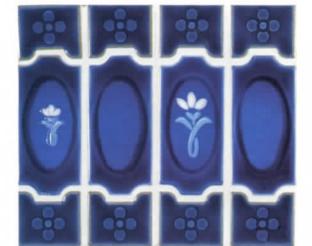

### Monet Autumn Field

MA-1935 Green

MA-1945 Lavender

MA-1900 White

MA-1910 Gray

MA-1940

MA-1925 Rose

MA-1905 Almond

MA-1930 Teal

MA-1920 Aqua

Porcelain tiles are the most beautiful of all tiles. Plus they are frost proof, acid and stain resistant. You may select your tiles for beauty and elegance, but equally important is that you choose a quality porcelain Other tiles won't hold up to the aquatic environment. Our tiles withstand the extremes in outdoor temperature and constant exposure to pool and spa chemicals. Our tiles are manufactured to the highest standards. Kitchens and bathrooms can also be enhanced with these chip resistant tiles.

MA-1950 Dark Blue

MA-1915 Peach