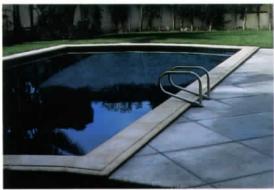

#### PICTURE FRAME YOUR POOL AND SPA WITH COPING FOR SAFETY AND DESIGN

Coping is the finest product that can be installed around a pool. The smooth round edge makes it comfortable to sit on with bare legs and avoids tearing bathing suits on rough sharp edges. Coping is the safest thing you can install because it gives swimmers a hand-grip to grab onto when in the pool. Our coping shapes are approved by every Heath Department. It is easier and more comfortable to pull oneself out of the pool over coping. Coping makes cleaning your pool easier since it allows for cleaning your decks without washing debris into the pool water. There are far fewer problems when coping is installed instead of cantilever decks. This is because the pool can be isolated from moving and expanding decks with the use of a proper expansion joint. Our cantilever coping was designed to give the cantilever deck look, without the deck movement problems that often occur with a cantilever deck.

Double Bullnose Coping without decking turns this yard into a park like setting.