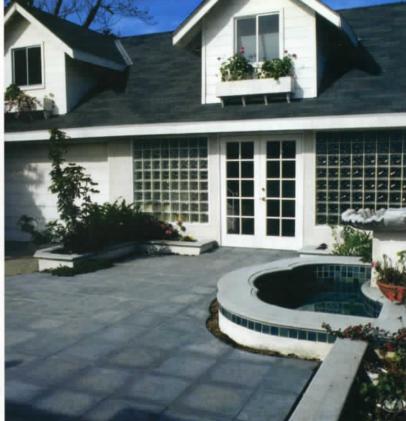

### Precast Concrete Products

White Flat Bullnose Coping on all step treads, White Pavers for step risers, White Cantilever Coping for insets & borders in decking.

Dark Gray Double-Bullnose Coping accents this all tile pools flowing curves, raised bond beam, & walls.

#### These Homes Were Transformed & Updated With Our Precast Concrete Products

Precast Concrete Pavers give existing plain concrete a custom designer look. This is achieved by introducing pattern, texture, & color over existing concrete. Grout joints add depth and bring out the design of the individual pavers. Additional interest can be achieved by installing coping as insets and borders in decking. Double Bullnose Wall Caps installed on surrounding walls transform existing block walls into custom hardscape and compliment the step tread stones and pavers. Cantilever Coping and Flat Bullnose Coping make excellent step tread stones.

Double Bullnose Wall Caps on walls, Double Bullnose Coping on fountain, Cantilever Coping for step treads and 18" X 18" Pavers for all deck surfaces complete this marvelous home entry. All highlighted with Rustic Dark Blue/Green tiles.