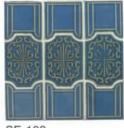

### *Monet Autumn Renaissance*

Notice the

Decorative End-Stop tiles on the raised section.

This one-of-a-kind design feature gives Monet; Autumn Renaissance. with End-Stops, unique design possibilities.

White Monet Autumn Renaissance, Left & Right End-Stop tiles, and Blue Cloud Pebble tiles combine with Double-Bullnose & Flat-Bullnose Copings.