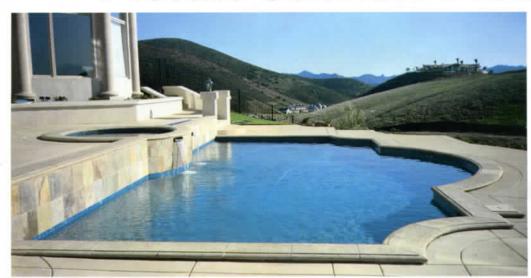

#### PICTURE FRAME YOUR POOL AND SPA WITH COPING FOR SAFETY AND DESIGN

Coping is the finest product that can be installed around a pool. The smooth round edge makes it comfortable to sit on with bare legs and avoids tearing bathing suits on rough sharp edges. Coping is the safest thing you can install because it gives swimmers a hand-grip to grab onto when in the pool. Our coping shapes are approved by every Heath Department. It is easier and more comfortable to pull oneself out of the pool over coping. Coping makes cleaning your pool easier since it allows for cleaning your decks without washing debris into the pool water. There are far fewer problems when coping is installed instead of cantilever decks. This is because the pool can be isolated from moving and expanding decks with the use of a proper expansion joint. Our cantilever coping was designed to give the cantilever deck look, without the deck movement problems that often occur with a cantilever deck.

Double Bullnose Coping without decking turns this yard into a park like setting.