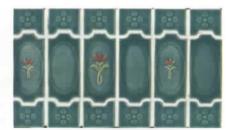

### *Discovery*

DS-900 Marine Green

DS-200 Blue

DS-500 Cobalt Blue/Rust

DS-950 Caribbean Blue

On these two pages the **Discovery**, **Discovery Accent**, and **Discovery Field** tiles are ideal for mixing and matching. Having the same size and color, they are interchangeable and can be mixed to create striking patterns in your own custom design. To further enhance your pool or spa you can install our custom concrete copings above your tile.

## Discovery Field

SURFACE BUILLNOSE
DOWN ANGLE

Matching Trim Tiles Are Available For All The Discovery Tiles

DSF-85 French Gray

DSF-32 Electric Blue

DSF-90 Marine Green

DSF-95 Caribbean Blue

DSF-75 Marine