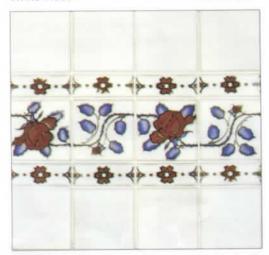

## Rose and Daisy

RP-740 Beige Rose

DP-780 Beige Daisy

RP-700 Blue Rose

#### NOTE

For your convenience we stock tools, sand, cement, thinset, grout, and other materials, plus deck and waterline mastics.

DP-790 Blue Daisy

RP-710 White Rose

RP 720 Red Rose

DP 750 White Daisy

DP 760 Red Daisy

RP-710 White Rose adds a touch of color to kitchens & bathrooms when inset into matching field tiles. All Rose & Daisy tiles have matching field tiles and a full line of trim, including V-cap.

RP-740 Beige Rose tile installed below our exclusive custom Brick Red Cantilever Coping. These Rose tiles create a beautiful flowing vine around your pool or spa.