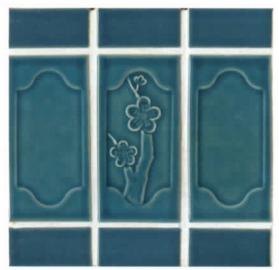

### Plum Blossom

PB-02 Teal

The picture above, shows an application of our lovely Plum Blossom (PB-06 Gray). Notice the use of matching border tiles to highlight the step edges. This is for beauty and for family safety.