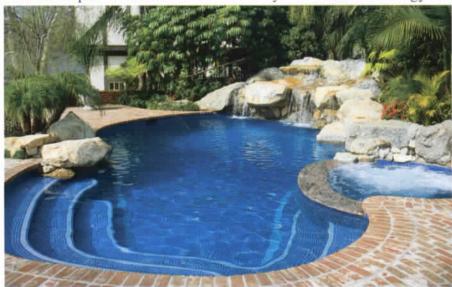

#### FRONT COVER PHOTOS

Photos show some excellent uses of precast concrete copings & pavers on pools, spas, yards & entry ways. 3x3 tiles enhance the pool & waterfall

VISIT OUR SHOWROOM - Golden State Fwy. (1-5) to the Penrose off-ramp, turn right & go 1 block. Thomas Guide Map Page 532-J-1