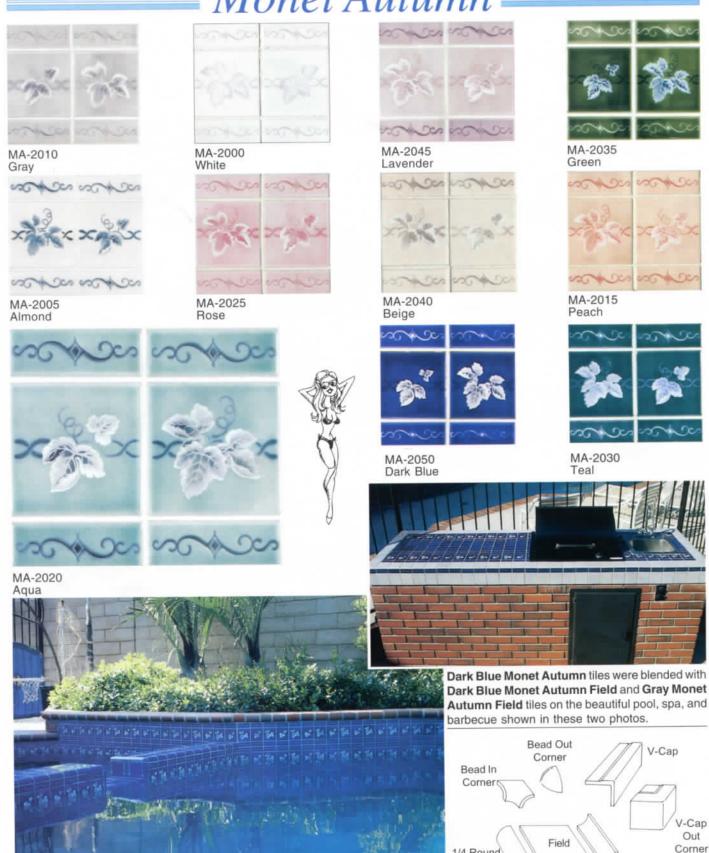

### Monet Autumn

A Complete Set of Matching Trim Tiles Are Available For

All The Monet Autumn Tiles. [3]

1/4 Round

Bead

Surface

Bullnose

Cove

### *Monet Autumn Renaissance*

Notice the

Decorative End-Stop tiles on the raised section.

This one-of-a-kind design feature gives Monet; Autumn Renaissance. with End-Stops, unique design possibilities.

White Monet Autumn Renaissance, Left & Right End-Stop tiles, and Blue Cloud Pebble tiles combine with Double-Bullnose & Flat-Bullnose Copings.

MA-3000 White

MA-3050 Dark Blue

MA-3005 Bone

MA-3030 Teal

Almond Monet Autumn Field tiles with multiple rows of Almond Monet Autumn. Beauty and ease of cleaning were both achieved by installing tile floor to ceiling.