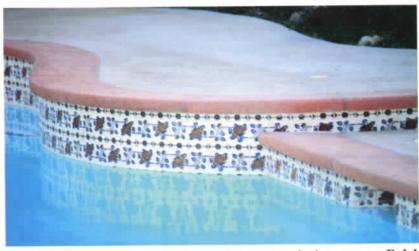

## Rose and Daisy

RP-740 Beige Rose

DP-780 Beige Daisy

RP-700 Blue Rose

#### NOTE

For your convenience we stock tools, sand, cement, thinset, grout, and other materials, plus deck and waterline mastics.

DP-790 Blue Daisy

RP-710 White Rose

RP 720 Red Rose

DP 750 White Daisy

DP 760 Red Daisy

RP-710 White Rose adds a touch of color to kitchens & bathrooms when inset into matching field tiles. All Rose & Daisy tiles have matching field tiles and a full line of trim, including V-cap.

RP-740 Beige Rose tile installed below our exclusive custom Brick Red Cantilever Coping. These Rose tiles create a beautiful flowing vine around your pool or spa.