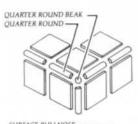

## Discovery Field

SURFACE BUILLNOSE
DOWN ANGLE

Matching Trim Tiles Are Available For All The Discovery Tiles

DSF-85 French Gray

DSF-32 Electric Blue

DSF-90 Marine Green

DSF-95 Caribbean Blue

DSF-75 Marine

PRECAST CONCRETE PRODUCTS - MANUFACTURED BY PENROSE COPING CO.

- 1 Bullnose Coping
- 2 Cantilever Coping
- 3 Flat Bullnose Coping 12" wide
- 4 Flat Bullnose Coping 16" wide (Excellent for step treads)
- 5 Double Bullnose Coping
- 6 Double Bullnose Coping End Stop
- 7 Bullnose Brick Coping

- 8 Double Bullnose Wall Cap (32" long)
- 9 Pilaster Cap Bullnose (various sizes)
- 10 Pilaster Cap Pyramid
- 11 SkimmerLid
- 12 Pavers 18"x18" shown here other sizes 12"x12",12"x24",&24"x24"
- 13 Riser is Paver with smooth, acid etched texture
- 14 Riser is Paver with travertine texture