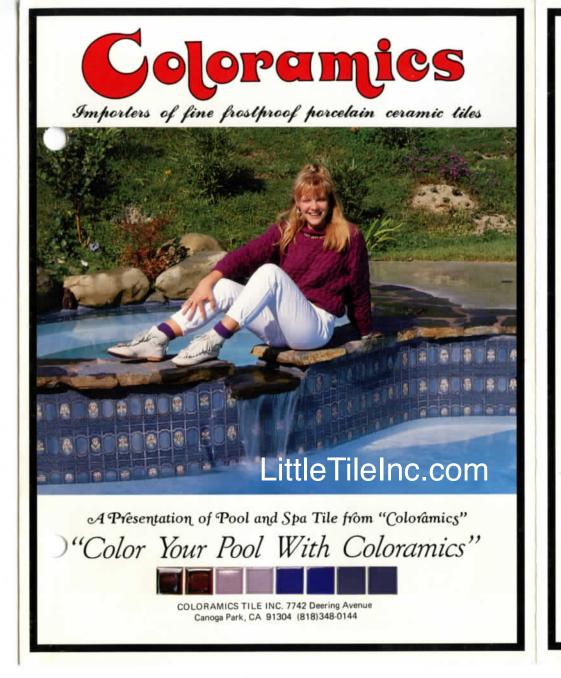

## "Color Your Pool With Coloramics"

SE-111 BLUE

MT-50 BLUE

MT-60 BLUE GREEN

SK-420

VARIATIONS IN SHADE ARE INHERENT IN ALL KILNFIRED CLAY PRODUCTS AND ARE ONE OF THE NATURAL CHARACTERISTICS OF TILE.

RIBBEAN BLUE