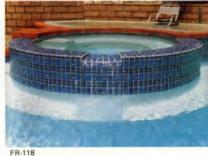

FR-1 OFF WHITE

Reflection series lend themselves to match any back yard pool and spa decor. 21/x21/2 matching field tile with round edge trim available.

Distributor in your area