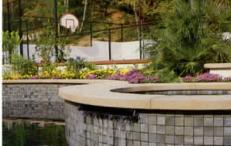

FR-1 OFF WHITE

Reflection series lend themselves to match any back yard pool and spa decor. 21/x21/2 matching field tile with round edge trim available.

Distributor in your area