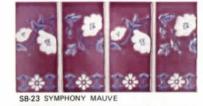

Harmonizing colored grout recommended with these "rustic" tiles

1050-8 CRYSTAL WHITE

1048-1 WHITE FLOWER

FR-13 AND FRX-13

SB-1 SYMPHONY WHITE

For ultimate in ease of maintenance these 3x6 patterns in a full range of Glorious colors make stunning borders on pools, spas, kitchens and baths. Matching 3x3 field tile with round edge trim available.