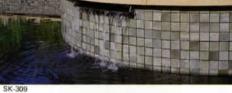

## "Color Your Pool With Coloramics"







SE-111 BLUE



MT-50 BLUE



MT-60 BLUE GREEN



SK-420

VARIATIONS IN SHADE ARE INHERENT IN ALL KILNFIRED CLAY PRODUCTS AND ARE ONE OF THE NATURAL CHARACTERISTICS OF TILE.

RIBBEAN BLUE



MCY-425 MAUVE



Smart "2x6" patterns "mold" around the sharpest curves in spa or pool



Specially designed pool and spa tile to decorate your home with the latest fashion colors.







THK-65-B



SK-420

SK-770

These "rustic" patterns blend especially well with rock or brick motif.









Harmonizing colored grout recommended with these "rustic" tiles







1050-8 CRYSTAL WHITE







1048-1 WHITE FLOWER



FR-13 AND FRX-13











SB-1 SYMPHONY WHITE



For ultimate in ease of maintenance these 3x6 patterns in a full range of Glorious colors make stunning borders on pools, spas, kitchens and baths. Matching 3x3 field tile with round edge trim available.















FR-1 OFF WHITE





Reflection series lend themselves to match any back yard pool and spa decor. 21/x21/2 matching field tile with round edge trim available.

Distributor in your area