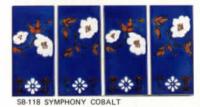

Harmonizing colored grout recommended with these "rustic" tiles

1050-8 CRYSTAL WHITE

1048-1 WHITE FLOWER

FR-13 AND FRX-13

SB-1 SYMPHONY WHITE

For ultimate in ease of maintenance these 3x6 patterns in a full range of Glorious colors make stunning borders on pools, spas, kitchens and baths. Matching 3x3 field tile with round edge trim available.