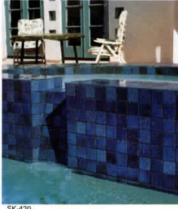

## "Color Your Pool With Coloramics"

SE-111 BLUE

MT-50 BLUE

MT-60 BLUE GREEN

SK-420

VARIATIONS IN SHADE ARE INHERENT IN ALL KILNFIRED CLAY PRODUCTS AND ARE ONE OF THE NATURAL CHARACTERISTICS OF TILE.

RIBBEAN BLUE