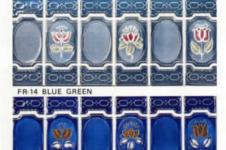

FR-1 OFF WHITE

Reflection series lend themselves to match any back yard pool and spa decor. 21/x21/2 matching field tile with round edge trim available.

Distributor in your area