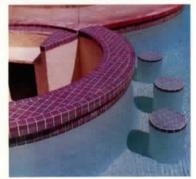

MCY-425 MAUVE

Smart "2x6" patterns "mold" around the sharpest curves in spa or pool

Specially designed pool and spa tile to decorate your home with the latest fashion colors.

THK-65-B

SK-420

SK-770

These "rustic" patterns blend especially well with rock or brick motif.