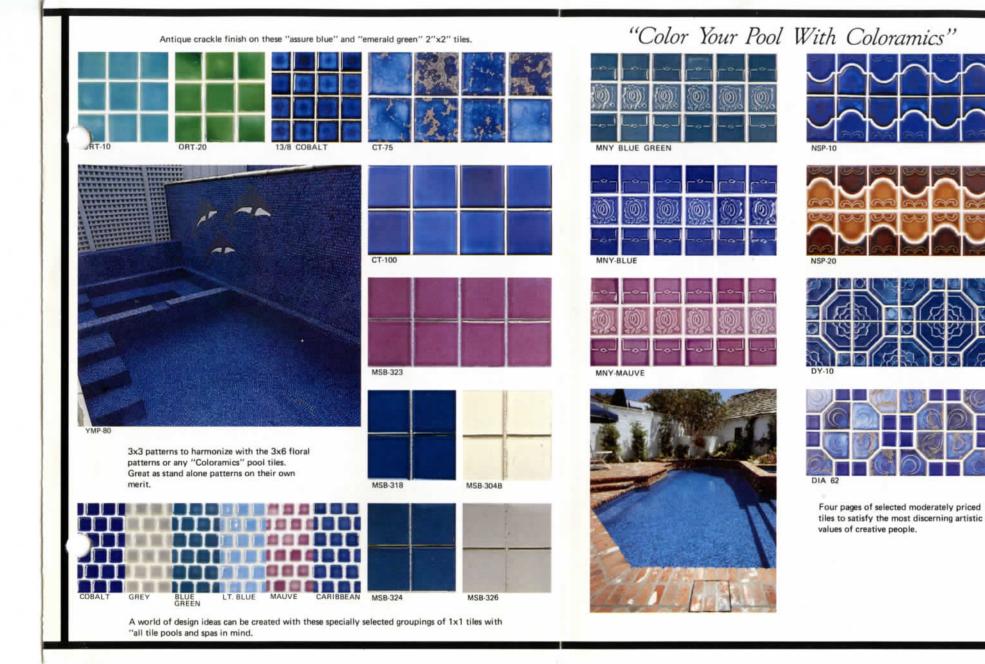

## "Color Your Pool With Coloramics"

SE-111 BLUE

MT-50 BLUE

MT-60 BLUE GREEN

SK-420

VARIATIONS IN SHADE ARE INHERENT IN ALL KILNFIRED CLAY PRODUCTS AND ARE ONE OF THE NATURAL CHARACTERISTICS OF TILE.

RIBBEAN BLUE