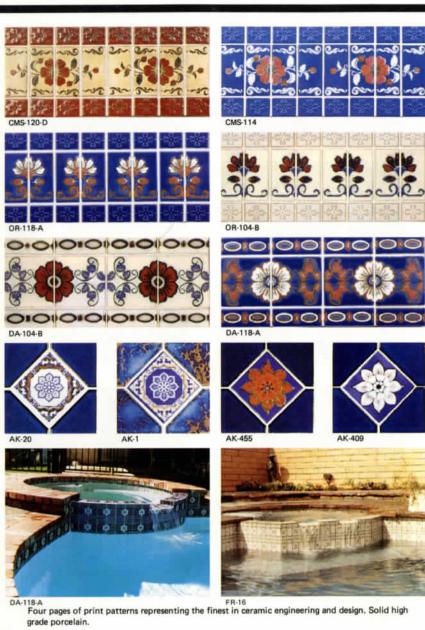

Harmonizing colored grout recommended with these "rustic" tiles

1050-8 CRYSTAL WHITE

1048-1 WHITE FLOWER

FR-13 AND FRX-13

SB-1 SYMPHONY WHITE

For ultimate in ease of maintenance these 3x6 patterns in a full range of Glorious colors make stunning borders on pools, spas, kitchens and baths. Matching 3x3 field tile with round edge trim available.