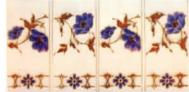

Harmonizing colored grout recommended with these "rustic" tiles

1050-8 CRYSTAL WHITE

1048-1 WHITE FLOWER

FR-13 AND FRX-13

SB-1 SYMPHONY WHITE

For ultimate in ease of maintenance these 3x6 patterns in a full range of Glorious colors make stunning borders on pools, spas, kitchens and baths. Matching 3x3 field tile with round edge trim available.