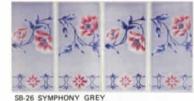

Harmonizing colored grout recommended with these "rustic" tiles

1050-8 CRYSTAL WHITE

1048-1 WHITE FLOWER

FR-13 AND FRX-13

SB-1 SYMPHONY WHITE

For ultimate in ease of maintenance these 3x6 patterns in a full range of Glorious colors make stunning borders on pools, spas, kitchens and baths. Matching 3x3 field tile with round edge trim available.