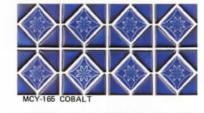

MCY-425 MAUVE

Smart "2x6" patterns "mold" around the sharpest curves in spa or pool

Specially designed pool and spa tile to decorate your home with the latest fashion colors.

THK-65-B

SK-420

SK-770

These "rustic" patterns blend especially well with rock or brick motif.