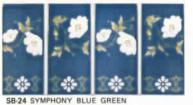

Harmonizing colored grout recommended with these "rustic" tiles

1050-8 CRYSTAL WHITE

1048-1 WHITE FLOWER

FR-13 AND FRX-13

SB-1 SYMPHONY WHITE

For ultimate in ease of maintenance these 3x6 patterns in a full range of Glorious colors make stunning borders on pools, spas, kitchens and baths. Matching 3x3 field tile with round edge trim available.